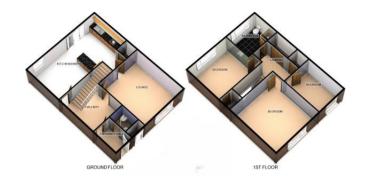

## £325,000 Freehold

- Three double bedrooms
- New kitchen
- Landscaped rear garden
- · Driveway for two cars
- Front garden
- Move in ready
- Central Milton Keynes
- EPC Rating