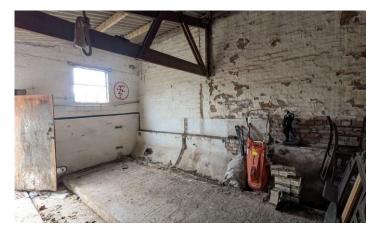

# DESCRIPTION

A splendid single storey attached barn, currently used as a storage/lock up - accessed from Lethbridge Road and offered with no onward chain. The property is of block and stone construction with a pitched roof and exposed steel beams. The property has a right of access through a metal five bar gate with a pedestrian door providing access.