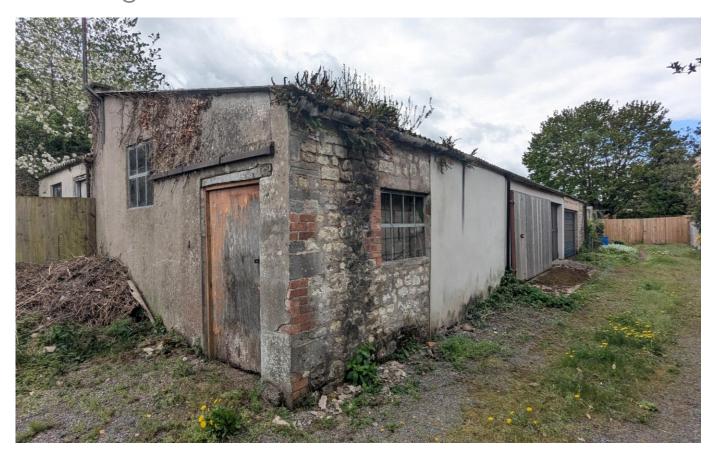

# DESCRIPTION

A splendid single storey attached barn, currently used as a storage/lock up - accessed from Lethbridge Road and offered with no onward chain. The property is of block and stone construction with a pitched roof and exposed steel beams. The property has a right of access through a metal five bar gate with a pedestrian door providing access.

## **FEATURES**

- NO ONWARD CHAIN
- STONE & BLOCK BUILT CONSTRUCTION
- CIRCA. 25.6 SQM
- VARIETY OF USES SUBJECT TO NECESSARY CONSENTS
- JUST A SHORT WALK FROM THE CENTRE OF WELLS
- PEDESTRIAN ACCESS TO THE FRONT
- QUIET RESIDENTIAL LOCATION