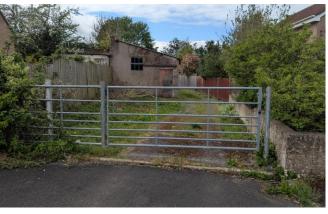

# DESCRIPTION

A splendid single storey attached barn, currently used as a storage/lock up - accessed from Lethbridge Road and offered with no onward chain. The property is of block and stone construction with a pitched roof and exposed steel beams. The property has a right of access through a metal five bar gate with a pedestrian door providing access.

# DIRECTIONS

Proceed out of Wells on the A371 signposted Cheddar onto the Portway. Take the first right into Charter Way. Proceed along Charter way passing Barnard Court on the left. Take the next turning on the right into Lethbridge Road. Continue to the very end of Lethbridge Road and you will see a five bar metal gate directly in front of you. The property is just beyond the gate on the right hand side.