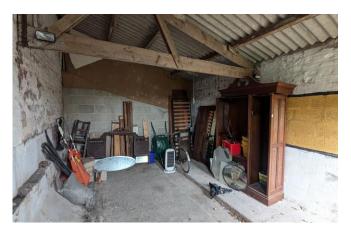

# DESCRIPTION

A splendid single storey attached barn, currently used as a storage/lock up - accessed from Lethbridge Road and offered with no onward chain. The property is of block and stone construction with a pitched roof and exposed steel beams. The property has a right of access through a metal five bar gate with a pedestrian door providing access.

#### **OUTSIDE**

There is no outside space with the barn.