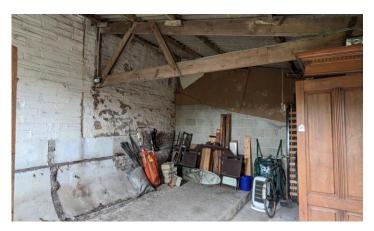

# DESCRIPTION

A splendid single storey attached barn, currently used as a storage/lock up - accessed from Lethbridge Road and offered with no onward chain. The property is of block and stone construction with a pitched roof and exposed steel beams. The property has a right of access through a metal five bar gate with a pedestrian door providing access.