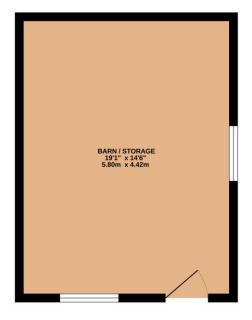

destrian door providing access.

The Barn could be used and adapted for a variety of uses subject to the necessary consents.

#### **OUTSIDE**

There is no outside space with the barn.

#### **SERVICES**

There are no services connected to the property. Potential buyers must make their own enquiries if they wish to get services connected.

# DIRECTIONS

Proceed out of Wells on the A371 signposted Cheddar onto the Portway. Take the first right into Charter Way. Proceed along Charter way passing Barnard Court on the left. Take the next turning on the right into Lethbridge Road. Continue to the very end of Lethbridge Road and you will see a five bar metal gate directly in front of you. The property is just beyond the gate on the right hand side.

GROUND FLOOR 276 sq.ft. (25.6 sq.m.) approx.







## **FEATURES**

- NO ONWARD CHAIN
- STONE & BLOCK BUILT CONSTRUCTION
- CIRCA. 25.6 SQM
- VARIETY OF USES SUBJECT TO NECESSARY CONSENTS
- JUST A SHORT WALK FROM THE CENTRE OF WELLS
- PEDESTRIAN ACCESS TO THE FRONT
- QUIET RESIDENTIAL LOCATION

## **VIEWING**

Strictly by appointment with Cooper and Tanner. Tel: 01749 676524

## **WELLS OFFICE**

Telephone 01749 676524

19 Broad Street, Wells, Somerset, BA5 2DJ

wells@cooperandtanner.co.uk