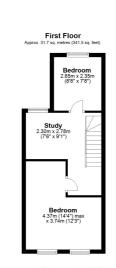

The property has been extended to the rear to provide a beautiful open plan kitchen/living room with direct access onto the enclosed rear garden. Upstairs there are two bedrooms to the first floor with study/landing area between. A further staircase leads to a loft room which has a multitude of uses whether your needs are for sleeping or work.

£550,000 Freehold

Total area: approx. 95.2 sq. metres (1025.0 sq. feet)

All measurements shown are approximate and for guidance only. Garages and workshops are not included in any gross floor areas unless integral to the main building where they will be included. Plant produced using Plantup.