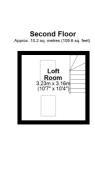

The property has been extended to the rear to provide a beautiful open plan kitchen/living room with direct access onto the enclosed rear garden. Upstairs there are two bedrooms to the first floor with study/landing area between. A further staircase leads to a loft room which has a multitude of uses whether your needs are for sleeping or work.

£550,000 Freehold

Total area: approx. 95.2 sq. metres (1025.0 sq. feet)

All measurements shown are approximate and for guidance only. Garages and workshops are not included in any gross floor areas unless integral to the main building where they will be included. Plant produced using Plantup.