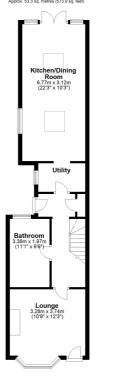

The property has been extended to the rear to provide a beautiful open plan kitchen/living room with direct access onto the enclosed rear garden. Upstairs there are two bedrooms to the first floor with study/landing area between. A further staircase leads to a loft room which has a multitude of uses whether your needs are for sleeping or work.

£550,000 Freehold

Total area: approx. 95.2 sq. metres (1025.0 sq. feet)

All measurements shown are approximate and for guidance only. Garages and workshops are not included in any gross floor areas unless integral to the main building where they will be included. Plant produced using Plantup.