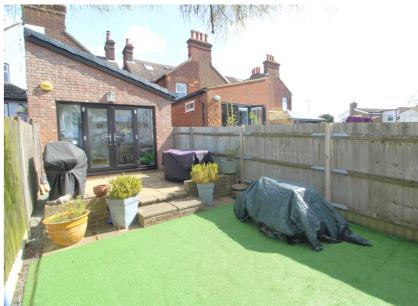

The property has been extended to the rear to provide a beautiful open plan kitchen/living room with direct access onto the enclosed rear garden. Upstairs there are two bedrooms to the first floor with study/landing area between. A further staircase leads to a loft room which has a multitude of uses whether your needs are for sleeping or work.

To the rear a single brick built garage provides parking and storage and the whole property is presented in excellent order throughout.

Easy walking distance to the town centre and the mainline train station.