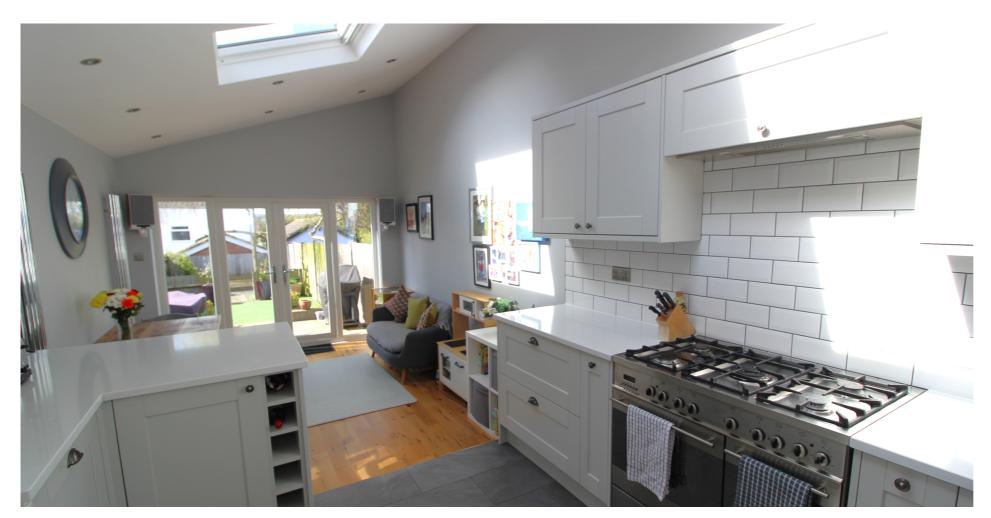

The property has been extended to the rear to provide a beautiful open plan kitchen/living room with direct access onto the enclosed rear garden. Upstairs there are two bedrooms to the first floor with study/landing area between. A further staircase leads to a loft room which has a multitude of uses whether your needs are for sleeping or work.