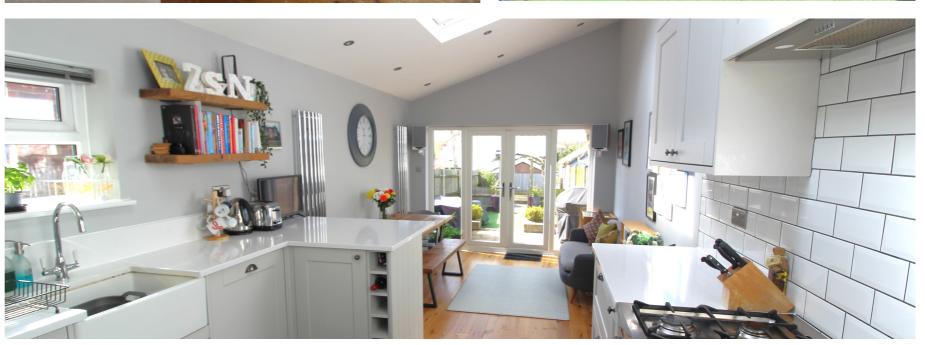

The property has been extended to the rear to provide a beautiful open plan kitchen/living room with direct access onto the enclosed rear garden. Upstairs there are two bedrooms to the first floor with study/landing area between. A further staircase leads to a loft room which has a multitude of uses whether your needs are for sleeping or work.