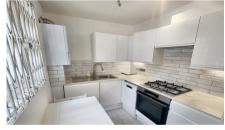

# HAREWOOD AVENUE MARYLEBONE NW1

- ONE BED GARDEN FLAT
- RAISED GROUND FLOOR
- WOOD FLOOR THROUGHOUT
- SEPARATE EAT IN KITCHEN
- GEORGIAN PERIOD CONVERSION
- NEAR TO PARK & TUBES

### **Harewood Avenue, NW1**

Newly decorated one bedroom garden flat in period conversion, good size reception with wood floors and high ceilings, double bedroom, separate fully fitted kitchen with all appliances W/D D/W large fridge freezer, bathroom with step in shower cubicle, property benefits from a delightful private garden, set on the raised ground floor of a Georgian terrace, situated in a quiet residential street, close the open spaces of Regents Park and both Marylebone & Baker Street Tube Stations, available immediately.