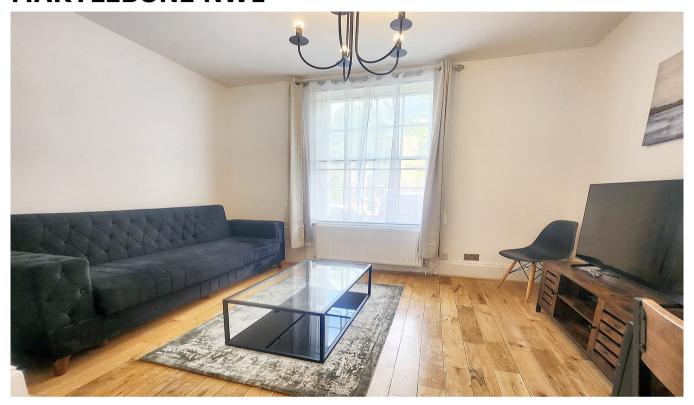

# HAREWOOD AVENUE MARYLEBONE NW1

- ONE BED GARDEN FLAT
- RAISED GROUND FLOOR
- WOOD FLOOR THROUGHOUT
- SEPARATE EAT IN KITCHEN
- GEORGIAN PERIOD CONVERSION
- NEAR TO PARK & TUBES

### **Harewood Avenue, NW1**

Newly decorated one bedroom garden flat in period conversion, good size reception with wood floors and high ceilings, double bedroom, separate fully fitted kitchen with all appliances W/D D/W large fridge freezer, bathroom with step in shower cubicle, property benefits from a delightful private garden, set on the raised ground floor of a Georgian terrace, situated in a quiet residential street, close the open spaces of Regents Park and both Marylebone & Baker Street Tube Stations, available immediately.