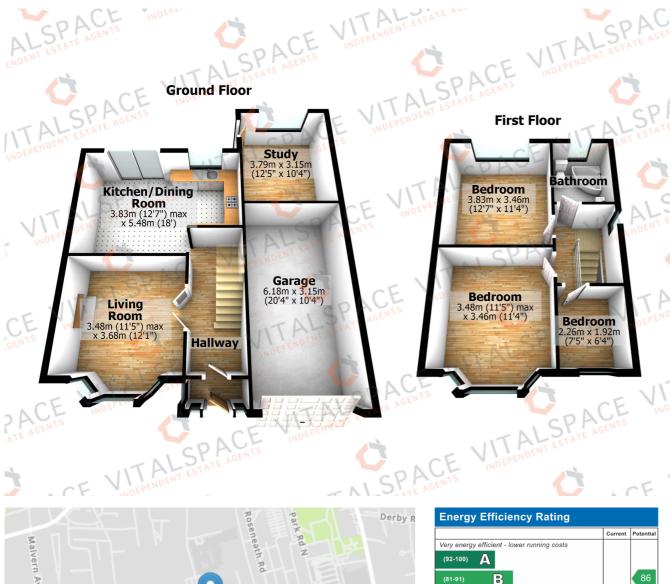

## Newton Road, Urmston, M41 5AE

\*\*CENTRAL URMSTON LOCATION\*\* - \*\*MODERNISATION REQUIRED - VITALSPACE ESTATE AGENTS are pleased to offer for sale this THREE BEDROOM semi detached property situated on a quiet residential road in Urmston. Located within walking distance of the town centre, this desirable property requires significant modernisation but would make an ideal family home. Benefiting from gas central heating, the accommodation briefly comprises; porch, a warm and welcoming entrance hallway with double doors leading into a good sized bay fronted living room alongside a well proportioned dining room which opens into a fitted kitchen. A useful garage can be found to the side of the property with an extended study/home office to the rear. Stairs rise to the first floor where a shaped landing provides entry into three spacious bedrooms and a three piece bathroom. Externally, as mentioned, this property is positioned within minutes walk of central Urmston and benefits from generous off road parking facilities leading up to an attached garage. The rear garden itself is east facing and packed full of mature plants, trees and shrubs with an ideal area for a BBQ during those summer months. Conveniently placed to enjoy the ever growing selection of amenities including local shops, bars and restaurants as well as being within walking distance to Urmston train station. Offered for sale with no onward chain, contact VitalSpace Estate Agents for further information or to arrange an internal inspection.

## Features

- Three bedrooms
- Semi detached property
- Popular central location
- Modernisation required
- No onward chain
- Driveway and garage
- Open plan dining kitchen
- Walk into Urmston
- Gas central heating
- Viewing advised