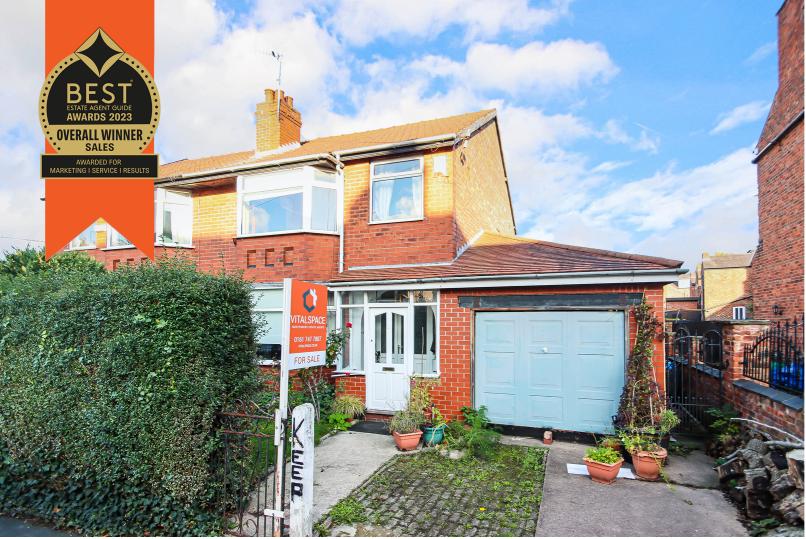

## Newton Road, Urmston, M41 5AE

\*\*CENTRAL URMSTON LOCATION\*\* - \*\*MODERNISATION REQUIRED - VITALSPACE ESTATE AGENTS are pleased to offer for sale this THREE BEDROOM semi detached property situated on a quiet residential road in Urmston. Located within walking distance of the town centre, this desirable property requires significant modernisation but would make an ideal family home. Benefiting from gas central heating, the accommodation briefly comprises; porch, a warm and welcoming entrance hallway with double doors leading into a good sized bay fronted living room alongside a well proportioned dining room which opens into a fitted kitchen. A useful garage can be found to the side of the property with an extended study/home office to the rear. Stairs rise to the first floor where a shaped landing provides entry into three spacious bedrooms and a three piece bathroom. Externally, as mentioned, this property is positioned within minutes walk of central Urmston and benefits from generous off road parking facilities leading up to an attached garage. The rear garden itself is east facing and packed full of mature plants, trees and shrubs with an ideal area for a BBQ during those summer months. Conveniently placed to enjoy the ever growing selection of amenities including local shops, bars and restaurants as well as being within walking distance to Urmston train station. Offered for sale with no onward chain, contact VitalSpace Estate Agents for further information or to arrange an internal inspection.

## Features

- Three bedrooms
- Semi detached property
- Popular central location
- Modernisation required
- No onward chain
- Driveway and garage
- Open plan dining kitchen
- Walk into Urmston
- Gas central heating
- Viewing advised