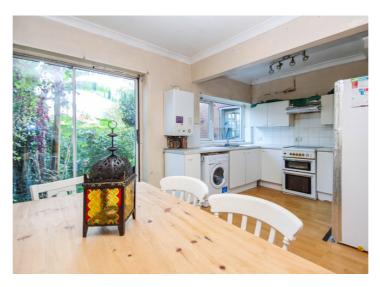

## Newton Road, Urmston, M41 5AE

\*\*CENTRAL URMSTON LOCATION\*\* - \*\*MODERNISATION REQUIRED - VITALSPACE ESTATE AGENTS are pleased to offer for sale this THREE BEDROOM semi detached property situated on a quiet residential road in Urmston. Located within walking distance of the town centre, this desirable property requires significant modernisation but would make an ideal family home. Benefiting from gas central heating, the accommodation briefly comprises; porch, a warm and welcoming entrance hallway with double doors leading into a good sized bay fronted living room alongside a well proportioned dining room which opens into a fitted kitchen. A useful garage can be found to the side of the property with an extended study/home office to the rear. Stairs rise to the first floor where a shaped landing provides entry into three spacious bedrooms and a three piece bathroom. Externally, as mentioned, this property is positioned within minutes walk of central Urmston and benefits from generous off road parking facilities leading up to an attached garage. The rear garden itself is east facing and packed full of mature plants, trees and shrubs with an ideal area for a BBQ during those summer months. Conveniently placed to enjoy the ever growing selection of amenities including local shops, bars and restaurants as well as being within walking distance to Urmston train station. Offered for sale with no onward chain, contact VitalSpace Estate Agents for further information or to arrange an internal inspection.

## Features

- Three bedrooms
- Semi detached property
- Popular central location
- Modernisation required
- No onward chain
- Driveway and garage
- Open plan dining kitchen
- Walk into Urmston
- Gas central heating
- Viewing advised