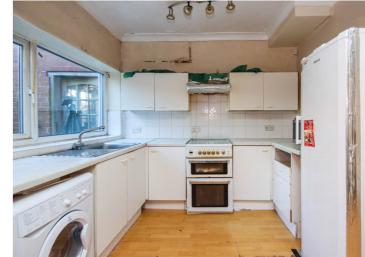

## Newton Road, Urmston, M41 5AE

\*\*CENTRAL URMSTON LOCATION\*\* - \*\*MODERNISATION REQUIRED - VITALSPACE ESTATE AGENTS are pleased to offer for sale this THREE BEDROOM semi detached property situated on a quiet residential road in Urmston. Located within walking distance of the town centre, this desirable property requires significant modernisation but would make an ideal family home. Benefiting from gas central heating, the accommodation briefly comprises; porch, a warm and welcoming entrance hallway with double doors leading into a good sized bay fronted living room alongside a well proportioned dining room which opens into a fitted kitchen. A useful garage can be found to the side of the property with an extended study/home office to the rear. Stairs rise to the first floor where a shaped landing provides entry into three spacious bedrooms and a three piece bathroom. Externally, as mentioned, this property is positioned within minutes walk of central Urmston and benefits from generous off road parking facilities leading up to an attached garage. The rear garden itself is east facing and packed full of mature plants, trees and shrubs with an ideal area for a BBQ during those summer months. Conveniently placed to enjoy the ever growing selection of amenities including local shops, bars and restaurants as well as being within walking distance to Urmston train station. Offered for sale with no onward chain, contact VitalSpace Estate Agents for further information or to arrange an internal inspection.

## Features

- Three bedrooms
- Semi detached property
- Popular central location
- Modernisation required
- No onward chain
- Driveway and garage
- Open plan dining kitchen
- Walk into Urmston
- Gas central heating
- Viewing advised