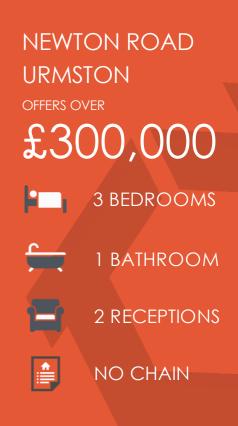

## Newton Road, Urmston, M41 5AE

\*\*CENTRAL URMSTON LOCATION\*\* - \*\*MODERNISATION REQUIRED - VITALSPACE ESTATE AGENTS are pleased to offer for sale this THREE BEDROOM semi detached property situated on a quiet residential road in Urmston. Located within walking distance of the town centre, this desirable property requires significant modernisation but would make an ideal family home. Benefiting from gas central heating, the accommodation briefly comprises; porch, a warm and welcoming entrance hallway with double doors leading into a good sized bay fronted living room alongside a well proportioned dining room which opens into a fitted kitchen. A useful garage can be found to the side of the property with an extended study/home office to the rear. Stairs rise to the first floor where a shaped landing provides entry into three spacious bedrooms and a three piece bathroom. Externally, as mentioned, this property is positioned within minutes walk of central Urmston and benefits from generous off road parking facilities leading up to an attached garage. The rear garden itself is east facing and packed full of mature plants, trees and shrubs with an ideal area for a BBQ during those summer months. Conveniently placed to enjoy the ever growing selection of amenities including local shops, bars and restaurants as well as being within walking distance to Urmston train station. Offered for sale with no onward chain, contact VitalSpace Estate Agents for further information or to arrange an internal inspection.

## Features

- Three bedrooms
- Semi detached property
- Popular central location
- Modernisation required
- No onward chain
- Driveway and garage
- Open plan dining kitchen
- Walk into Urmston
- Gas central heating
- Viewing advised