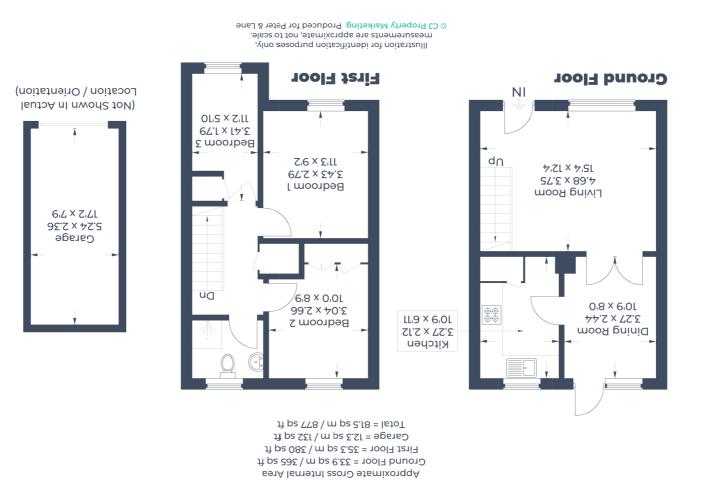

# **Ground Floor**

#### Lounge

PVCu double glazed window to the front aspect, electric radiator, TV point, stairs to the First Floor Landing, glazed double doors to

### Kitchen

base and eye level cupboards, drawer units, work HOUSE for sale within the highly sought after Village surfaces with stainless steel single drainer sink unit, electric cooker point, plumbing for washing machine, space for fridge freezer, under stairs storage

# **First Floor**

#### **First Floor Landing**

airing cupboard, loft access, electric heater

#### **Bedroom One**

PVCu double glazed window to the front aspect

#### **Bedroom Two**

PVCu double glazed window to the rear aspect

#### **Bedroom Three**

PVCu double glazed window to the front aspect, built in cupboard

#### Shower Room

fully tiled and comprising shower, W.C, pedestal wash basin, frosted window, tiled floor

#### Garage

situated at the rear of the property, a single Garage with up and over door. There is space in front of the Garage for parking

#### **Dining Room**

PVCu double glazed window to the rear aspect, part glazed PVCu door to the rear garden