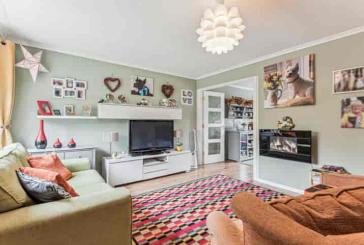

#### Lounge

PVCu double glazed window to the front aspect, electric radiator, TV point, stairs to the First Floor Landing, glazed double doors to