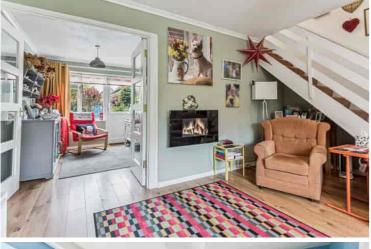

#### Lounge

PVCu double glazed window to the front aspect, electric radiator, TV point, stairs to the First Floor Landing, glazed double doors to

#### **Dining Room**

PVCu double glazed window to the rear aspect, part glazed PVCu door to the rear garden