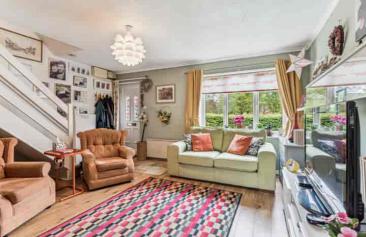

#### Lounge

PVCu double glazed window to the front aspect, electric radiator, TV point, stairs to the First Floor Landing, glazed double doors to