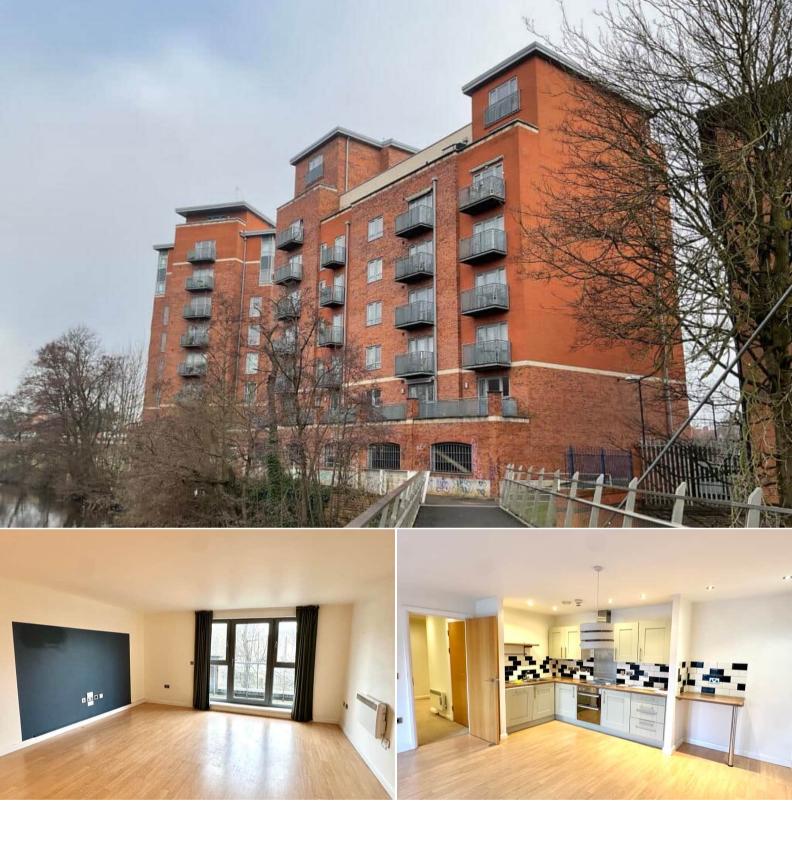

## Stuart Street Derby

Bettermove are proud to present this 2 bedroom flat in Derby available with no forward chain.

The property benefits from double glazing, electric heating throughout.

The council tax band is C.

This is a leasehold property with 999 years on the lease from 2004; the ground rent is £350pa and the service charge is £2,800pa.

The interior of this property comprises a spacious open plan kitchen living area, 2 bedrooms, en-suite , utility room and family bathroom.