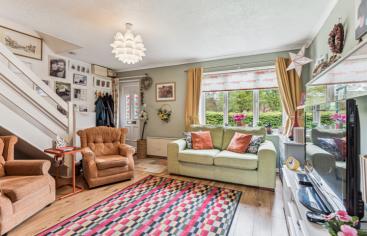

## Lounge

PVCu double glazed window to the front aspect, electric radiator, TV point, stairs to the First Floor Landing, glazed double doors to

#### **Dining Room**

PVCu double glazed window to the rear aspect, part glazed PVCu door to the rear garden