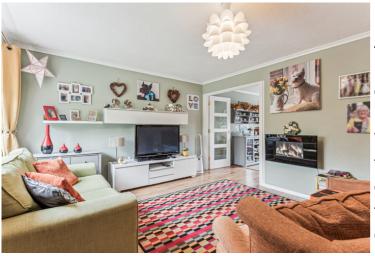

## Lounge

PVCu double glazed window to the front aspect, electric radiator, TV point, stairs to the First Floor Landing, glazed double doors to