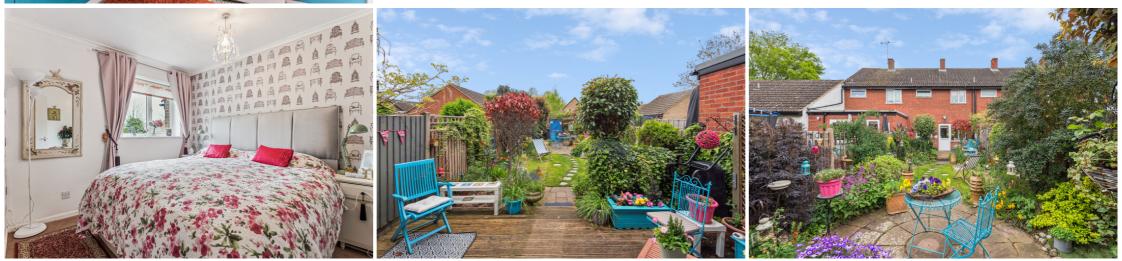

#### **Bedroom One**

PVCu double glazed window to the front aspect

#### **Bedroom Two**

PVCu double glazed window to the rear aspect

#### **Bedroom Three**

PVCu double glazed window to the front aspect, built in cupboard

## Gardens

an open front garden, laid to lawn with flower and shrub borders. The garden at the rear is landscaped and laid to lawn with a patio area, decking, established flower and shrub borders and gated pedestrian access to the parking and Garage