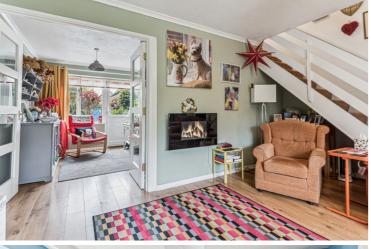

## Lounge

PVCu double glazed window to the front aspect, electric radiator, TV point, stairs to the First Floor Landing, glazed double doors to

#### **Dining Room**

PVCu double glazed window to the rear aspect, part glazed PVCu door to the rear garden