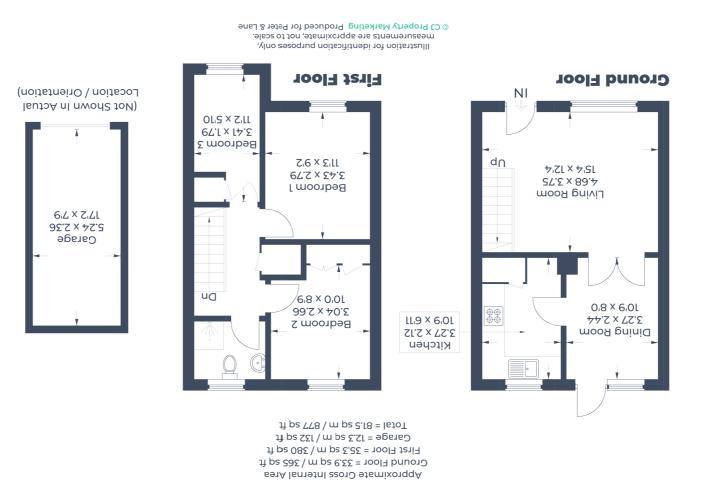

# **Ground Floor**

# **First Floor**

## Lounge

PVCu double glazed window to the front aspect, electric radiator, TV point, stairs to the First Floor Landing, glazed double doors to

## Kitchen

base and eye level cupboards, drawer units, work HOUSE for sale within the highly sought after Village surfaces with stainless steel single drainer sink unit, electric cooker point, plumbing for washing machine, space for fridge freezer, under stairs storage

#### **First Floor Landing**

airing cupboard, loft access, electric heater

#### **Bedroom One**

PVCu double glazed window to the front aspect

#### **Bedroom Two**

PVCu double glazed window to the rear aspect

#### **Bedroom Three**

PVCu double glazed window to the front aspect, built in cupboard

#### Shower Room

fully tiled and comprising shower, W.C, pedestal wash basin, frosted window, tiled floor

## Gardens

an open front garden, laid to lawn with flower and shrub borders. The garden at the rear is landscaped and laid to lawn with a patio area, decking, established flower and shrub borders and gated pedestrian access to the parking and Garage

#### Garage

situated at the rear of the property, a single Garage with up and over door. There is space in front of the Garage for parking

#### **Dining Room**

PVCu double glazed window to the rear aspect, part glazed PVCu door to the rear garden