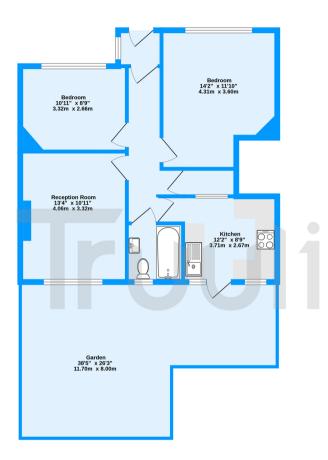

Ground Floor 605 sq.ft. (56.2 sq.m.) approx.

Effingham Road, Croydon, CR0

TOTAL FLOOR AREA: 605 sq.ft. (56.2 sq.m.) approx.
Measurements are approximate. Not to scale. Illustrative purposes only
Made with Metoply & (2020).