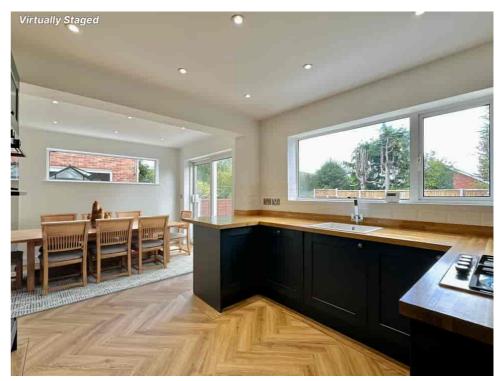

Upon entry, you're greeted by a welcoming ENTRANCE HALL leading to a convenient WC. The front-facing LOUNGE bathes in natural light, creating a cosy atmosphere for relaxation. The OPEN PLAN KITCHEN/DINING AREA seamlessly combines practicality with comfort, perfect for both daily living and entertaining. A rear SITTING ROOM overlooks the tranquil garden, providing a peaceful retreat. The UTILITY ROOM is a practical addition to a busy household.