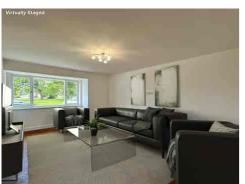

Upon entry, you're greeted by a welcoming ENTRANCE HALL leading to a convenient WC. The front-facing LOUNGE bathes in natural light, creating a cosy atmosphere for relaxation. The OPEN PLAN KITCHEN/DINING AREA seamlessly combines practicality with comfort, perfect for both daily living and entertaining. A rear SITTING ROOM overlooks the tranquil garden, providing a peaceful retreat. The UTILITY ROOM is a practical addition to a busy household.