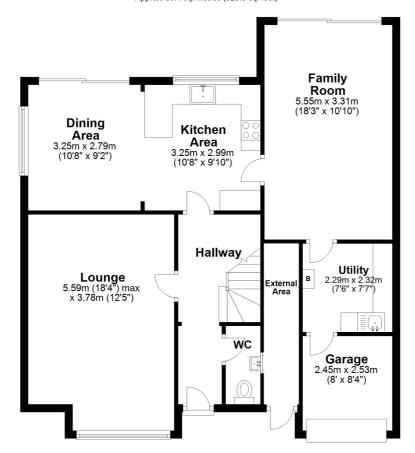

## **Ground Floor**

Approx. 86.4 sq. metres (929.5 sq. feet)

## First Floor

Approx. 52.4 sq. metres (563.6 sq. feet)

Total area: approx. 138.7 sq. metres (1493.1 sq. feet)

Plan produced using PlanUp.