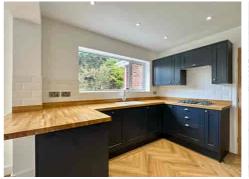

Upon entry, you're greeted by a welcoming ENTRANCE HALL leading to a convenient WC. The front-facing LOUNGE bathes in natural light, creating a cosy atmosphere for relaxation. The OPEN PLAN KITCHEN/DINING AREA seamlessly combines practicality with comfort, perfect for both daily living and entertaining. A rear SITTING ROOM overlooks the tranquil garden, providing a peaceful retreat. The UTILITY ROOM is a practical addition to a busy household.