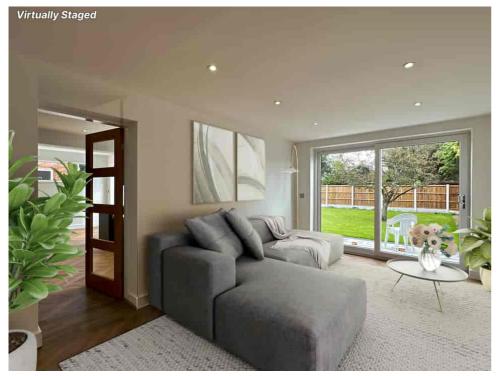

Upon entry, you're greeted by a welcoming ENTRANCE HALL leading to a convenient WC. The front-facing LOUNGE bathes in natural light, creating a cosy atmosphere for relaxation. The OPEN PLAN KITCHEN/DINING AREA seamlessly combines practicality with comfort, perfect for both daily living and entertaining. A rear SITTING ROOM overlooks the tranquil garden, providing a peaceful retreat. The UTILITY ROOM is a practical addition to a busy household.