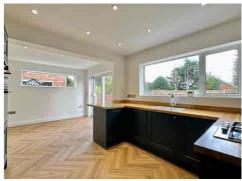

Upon entry, you're greeted by a welcoming ENTRANCE HALL leading to a convenient WC. The front-facing LOUNGE bathes in natural light, creating a cosy atmosphere for relaxation. The OPEN PLAN KITCHEN/DINING AREA seamlessly combines practicality with comfort, perfect for both daily living and entertaining. A rear SITTING ROOM overlooks the tranquil garden, providing a peaceful retreat. The UTILITY ROOM is a practical addition to a busy household.