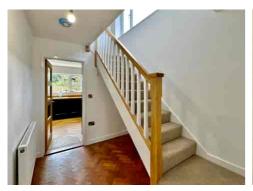

Upon entry, you're greeted by a welcoming ENTRANCE HALL leading to a convenient WC. The front-facing LOUNGE bathes in natural light, creating a cosy atmosphere for relaxation. The OPEN PLAN KITCHEN/DINING AREA seamlessly combines practicality with comfort, perfect for both daily living and entertaining. A rear SITTING ROOM overlooks the tranquil garden, providing a peaceful retreat. The UTILITY ROOM is a practical addition to a busy household.