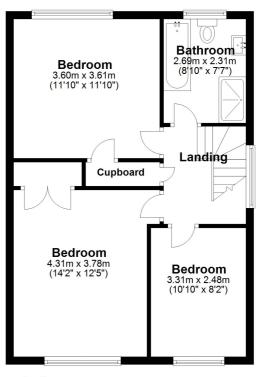

Upstairs, discover THREE generously sized DOUBLE BEDROOMS, each designed for restful nights. The BATHROOM exudes style and functionality, catering to the needs of a modern family.

Outside, the property features a thoughtfully enhanced exterior with a BLOCK-PAVED DRIVEWAY, offering ample off-road parking leading to the GARAGE store. The enclosed REAR GARDEN provides a private oasis for leisure and play.

## First Floor

Approx. 52.4 sq. metres (563.6 sq. feet)

Total area: approx. 138.7 sq. metres (1493.1 sq. feet)

Plan produced using PlanUp.