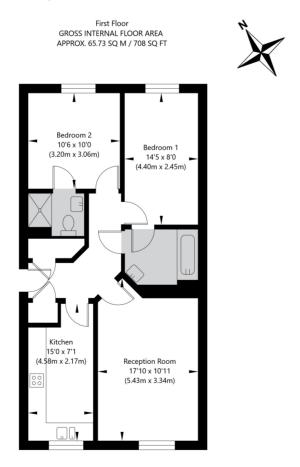

#### LPriory Fields, Watford WD17 4YP

APPROXIMATE GROSS INTERNAL FLOOR AREA 65.73 SQ M / 708 SQ FT
THIS FLOOR PLAN IS FOR ILLUSTRATIVE PURPOSES ONLY AND
SHOULD BE USED FOR THIS PURPOSE BY PROSPECTIVE APPLICANTS AS ITS NOT TO SCALE.