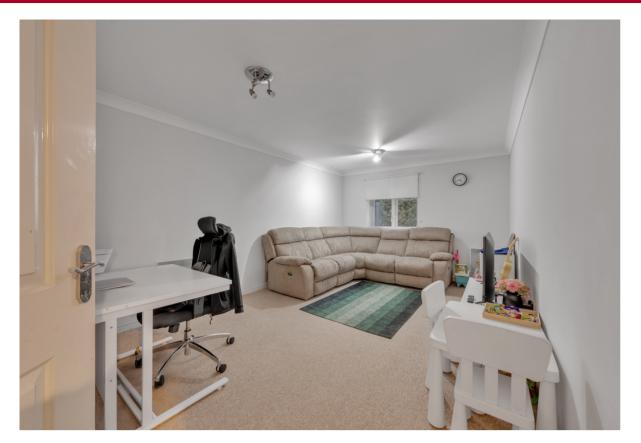

# **Reception Room**

3.34m x 5.43m (10' 11" x 17' 10") Carpeted, two ceiling lights, two electric wall heaters, window to rear aspect.