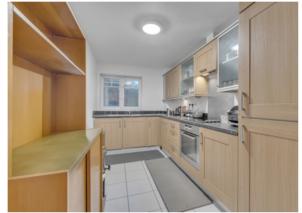

# Kitchen

2.17m x 4.58m (7' 1" x 15' 0") Tiled flooring, range of Beech effect wall and 3.06m x 3.20m (10' 0" x 10' 6") Carpeted, base level units with contrast worktops, ceiling light, electric wall heater, window one and half sink drainer, integrated washing machine, fridge freezer, electric hob, oven and extractor fan, electric wall heater, ceiling light, window to rear aspect.