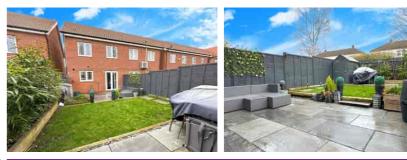

The property itself offers three bedrooms, a spacious living room, and a stunning open plan kitchen/dining room. Further benefits include a downstairs cloakroom, en-suite shower room to bedroom one, and gas central heating. To the rear is a landscaped garden with two patio areas with the remainder laid to lawn. To the front there are two allocated parking bays directly in front of the house with the bonus addition of an electric car charging port.

GARDEN