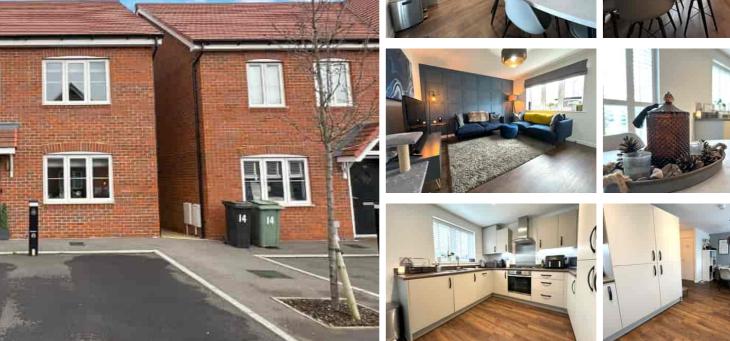

Jigsaw Estates are pleased to present to the market this beautifully presented, recently built semi detached home

constructed by 'Bovis Homes' and situated in Deepcut within easy reach of local schools and amenities.

The property itself offers three bedrooms, a spacious living room, and a stunning open plan kitchen/dining room. Further benefits include a downstairs cloakroom, en-suite shower room to bedroom one, and gas central heating. To the rear is a landscaped garden with two patio areas with the remainder laid to lawn. To the front there are two allocated parking bays directly in front of the house with the bonus addition of an electric car charging port.

In our opinion this would ideally suit either a first time buyer or someone looking to downsize. Viewings are highly recommended.

Jigsawe

**PRICE £450,000 Freehold** 

- THREE BEDROOMS
- KITCHEN/DINING ROOM
- PARKING FOR 2 VEHICLES
- BUILT BY BOVIS HOMES
- EN-SUITE & BATHROOM
- LANDSCAED AND
  BEAUTIFULLY PRESENTED
- ELECTRIC CAR CHARGING
  POINT
- CLOAKROOM