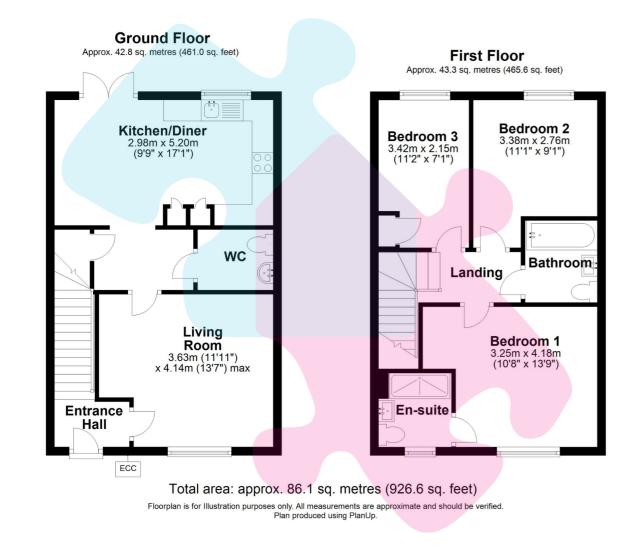

The property itself offers three bedrooms, a spacious living room, and a stunning open plan kitchen/dining room. Further benefits include a downstairs cloakroom, en-suite shower room to bedroom one, and gas central heating. To the rear is a landscaped garden with two patio areas with the remainder laid to lawn. To the front there are two allocated parking bays directly in front of the house with the bonus addition of an electric car charging port.