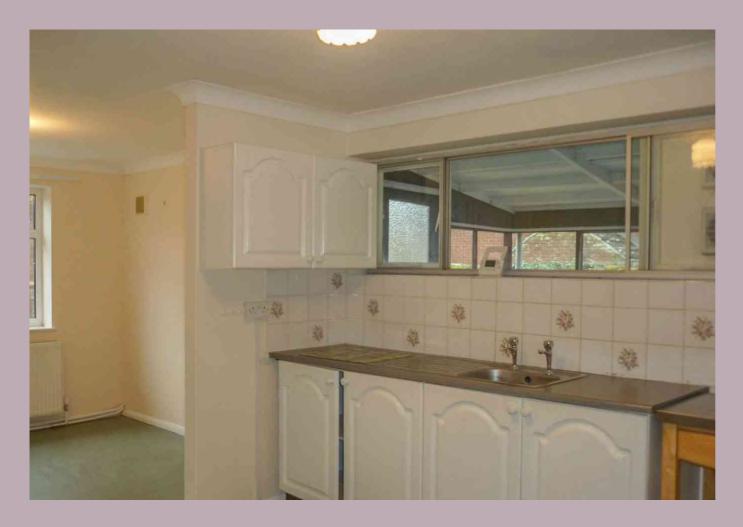

## KITCHEN/DINING ROOM

19' 11" x 9' 06"

A range of wall and base units with worktops over, stainless steel sink and drainer, space and electric for electric cooker and space for fridge/freezer, pantry store, vinyl flooring, radiator, window to front.