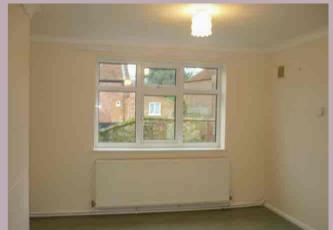

## **BEDROOM 1**

11' 09" x 11' 0"

Fitted carpet, radiator, window to front.

#### BEDROOM 2

11' 0" X 11' 0"

Fitted carpet, window to rear, radiator.