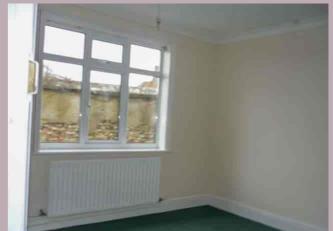

## **BEDROOM 1**

11' 09" x 11' 0"

Fitted carpet, radiator, window to front.

#### BEDROOM 2

11' 0" X 11' 0"

Fitted carpet, window to rear, radiator.