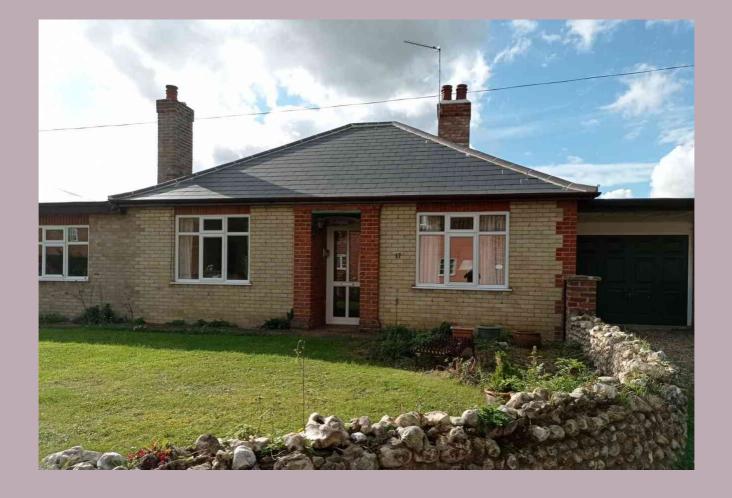

# SUNNYDALE, 17 HIGH STREET, NORTH ELMHAM, NORFOLK,NR20 5JX

A three bedroom detached bungalow in a village location with garden, garage and off street parking.

## **DESCRIPTION**

Situated in a popular village location, a nicely maintained three bedroom detached bungalow with double glazing and oil central heating.

The accommodation briefly comprises: entrance hall, sitting room with feature fireplace, kitchen/dining room, conservatory/utility room, bathroom, two double bedrooms and one single bedroom.

The property benefits from having a mature front garden, off street parking and a garage.

#### **OUTSIDE**

To the front and side of the property is mature garden mainly laid to lawn with driveway leading to the garage.