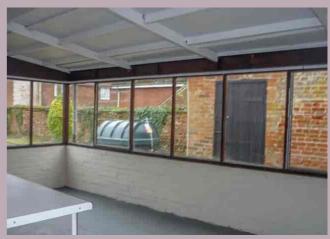

## CONSERVATORY/UTILITY ROOM

17' 11" x 17' 07"

Stone floor, built in worktops, windows to front and side, plumbing and space for washing machine and dishwasher.