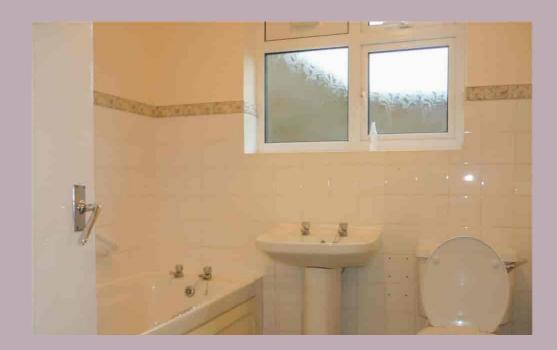

#### **BATHROOM**

8' 01" x 6' 11"

White panelled bath, white pedestal wash hand basin, white low level WC, vinyl flooring, window to rear, radiator