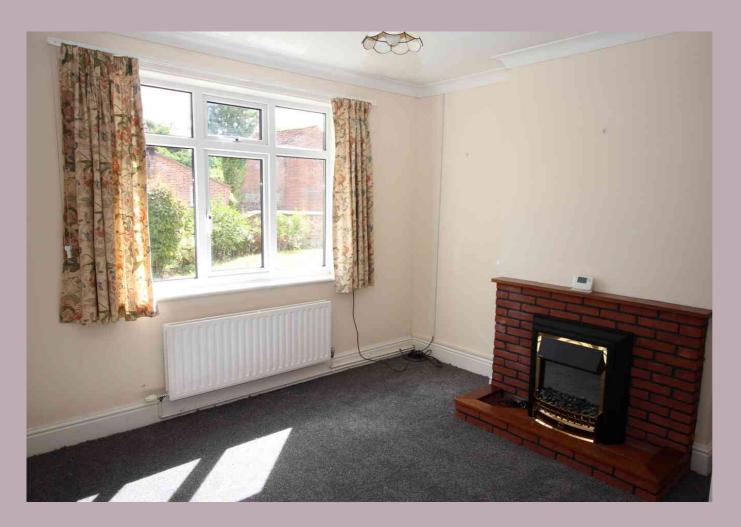

## **SITTING ROOM**

12' 0" x 11' 09"

Fitted carpet, window to front, feature fireplace with electric fire and radiator.