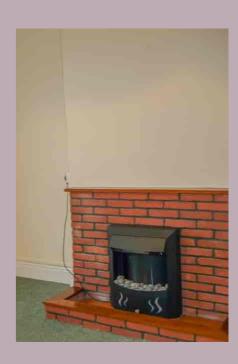

## **SITTING ROOM**

12' 0" x 11' 09"

Fitted carpet, window to front, feature fireplace with electric fire and radiator.