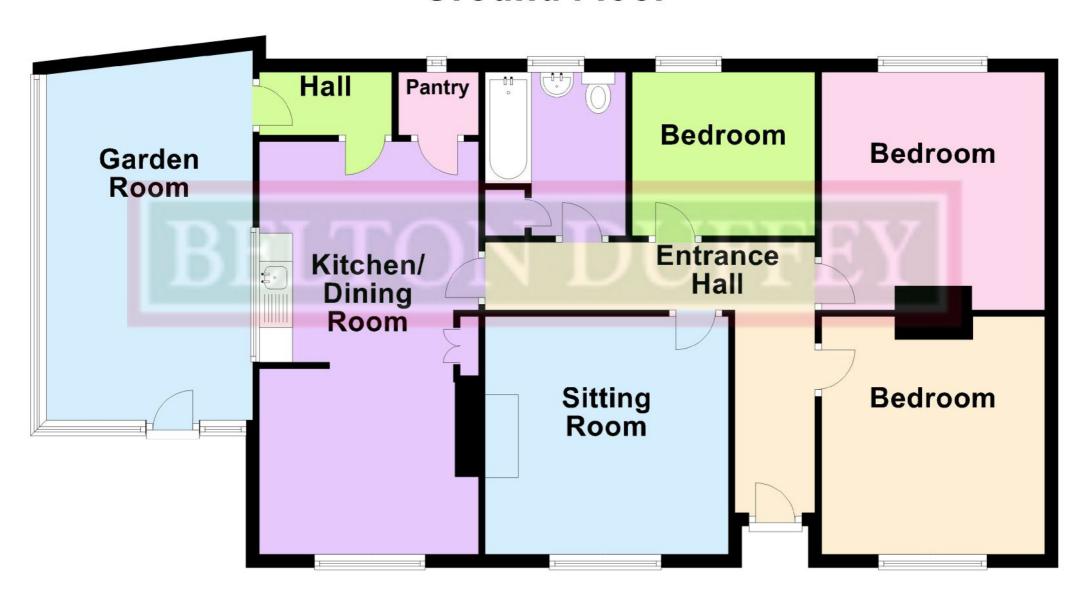

#### **GROUND FLOOR**

#### **ENTRANCE HALL**

13' 4" x 3' 11"

Vinyl flooring, radiator.

## **SITTING ROOM**

12' 0" x 11' 09"

Fitted carpet, window to front, feature fireplace with electric fire and radiator.

## KITCHEN/DINING ROOM

19' 11" x 9' 06"

A range of wall and base units with worktops over, stainless steel sink and drainer, space and electric for electric cooker and space for fridge/freezer, pantry store, vinyl flooring, radiator, window to front.

#### **REAR LOBBY**

Vinyl floor, door leading to:

## CONSERVATORY/UTILITY ROOM

17' 11" x 17' 07"

Stone floor, built in worktops, windows to front and side, plumbing and space for washing machine and dishwasher.

#### **BATHROOM**

8' 01" x 6' 11"

White panelled bath, white pedestal wash hand basin, white low level WC, vinyl flooring, window to rear, radiator

## **BEDROOM 1**

11' 09" x 11' 0"

Fitted carpet, radiator, window to front.

#### BEDROOM 2

11' 0" X 11' 0"

Fitted carpet, window to rear, radiator.

#### **BEDROOM 3**

9' 0" x 8' 0"

Fitted carpet, window to rear, radiator.