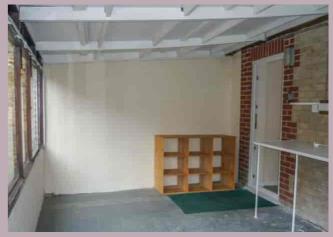

## CONSERVATORY/UTILITY ROOM

17' 11" x 17' 07"

Stone floor, built in worktops, windows to front and side, plumbing and space for washing machine and dishwasher.