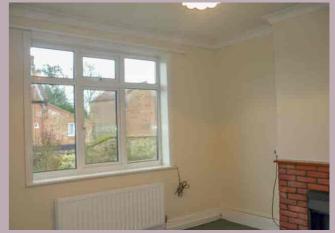

## **SITTING ROOM**

12' 0" x 11' 09"

Fitted carpet, window to front, feature fireplace with electric fire and radiator.