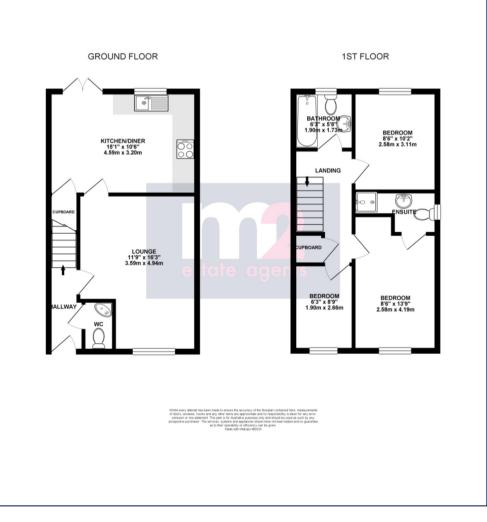

9 Wisteria Walk, Cwmbran. NP44 1FY £305,000 Tenure Freehold

- MODERN SEMI DETACHED PROPERTY
- BUILT IN 2023
- THREE BEDROOMS ( ONE EN SUITE )
- FAMILY BATHROOM AND GROUND
  FLOOR CLOAKROOM
- SPACIOUS LOUNGE

- FULL WIDTH KITCHEN/DINING ROOM
  WITH INTEGRATED APPLIANCES
- CANALSIDE PROPERTY
- ENCLOSED WEST FACING GARDEN
- THREE ALLOCATED PARKING SPACES
- ENERGY EFFICIENT ACCOMMODATION

69 Bridge Street, Newport, NP20 4AQ M2 Estate Agents Newport 01633 289622 www.m2ea.co.uk Newly new Barratt built 3 bed semi detached home (Maidstone style) looking over the Mon/Brecon Canal to the front and benefitting from a Westerly facing rear garden and is close to the new `Village hubs. The well maintained home has a fully fitted kitchen/diner including integrated appliances that spreads the full width of the property.

On the ground floor is an entrance hall, a cloakroom, a generous lounge and the kitchen/dining room with cooking appliances, a fridge/freezer, a dishwasher and washing machine.

On the first floor there are the 3 bedrooms, an en suite shower room and a bathroom.

Outside there is a small railed forecourt and to the rear an enclosed landscaped garden with side access gate. The allocated parking is immediately behind the property.

A must see in a lovely location

Freehold. EPC B84. Council Tax Band D. Services: All mains services connected. Council Tax Band: Council Tax Band D. Torfaen