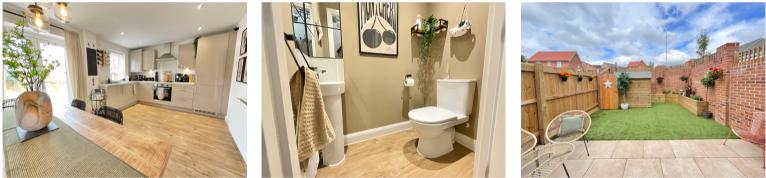

- FULL WIDTH KITCHEN/DINING ROOM
  WITH INTEGRATED APPLIANCES
- CANALSIDE PROPERTY
- ENCLOSED WEST FACING GARDEN
- THREE ALLOCATED PARKING SPACES
- ENERGY EFFICIENT ACCOMMODATION

69 Bridge Street, Newport, NP20 4AQ M2 Estate Agents Newport 01633 289622 www.m2ea.co.uk Newly new Barratt built 3 bed semi detached home (Maidstone style) looking over the Mon/Brecon Canal to the front and benefitting from a Westerly facing rear garden and is close to the new `Village hubs. The well maintained home has a fully fitted kitchen/diner including integrated appliances that spreads the full width of the property.

On the ground floor is an entrance hall, a cloakroom, a generous lounge and the kitchen/dining room with cooking appliances, a fridge/freezer, a dishwasher and washing machine.

On the first floor there are the 3 bedrooms, an en suite shower room and a bathroom.

Outside there is a small railed forecourt and to the rear an enclosed landscaped garden with side access gate. The allocated parking is immediately behind the property.

A must see in a lovely location

Freehold. EPC B84. Council Tax Band D. Services: All mains services connected. Council Tax Band: Council Tax Band D. Torfaen