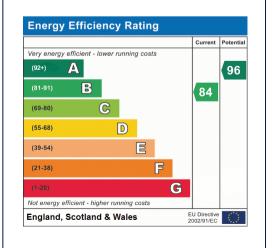

Outside there is a small railed forecourt and to the rear an enclosed landscaped garden with side access gate. The allocated parking is immediately behind the property.

A must see in a lovely location

Freehold. EPC B84. Council Tax Band D. Services: All mains services connected. Council Tax Band: Council Tax Band D. Torfaen