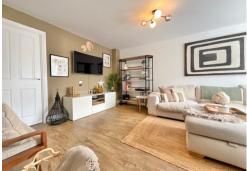

9 Wisteria Walk, Cwmbran. NP44 1FY £305,000 Tenure Freehold

- MODERN SEMI DETACHED PROPERTY
- BUILT IN 2023
- THREE BEDROOMS ( ONE EN SUITE )
- FAMILY BATHROOM AND GROUND
  FLOOR CLOAKROOM
- SPACIOUS LOUNGE

On the ground floor is an entrance hall, a cloakroom, a generous lounge and the kitchen/dining room with cooking appliances, a fridge/freezer, a dishwasher and washing machine.

On the first floor there are the 3 bedrooms, an en suite shower room and a bathroom.