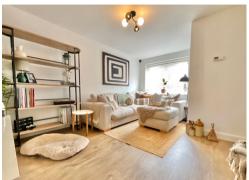

9 Wisteria Walk, Cwmbran. NP44 1FY £305,000 Tenure Freehold

- MODERN SEMI DETACHED PROPERTY
- BUILT IN 2023
- THREE BEDROOMS ( ONE EN SUITE )
- FAMILY BATHROOM AND GROUND
  FLOOR CLOAKROOM
- SPACIOUS LOUNGE

On the ground floor is an entrance hall, a cloakroom, a generous lounge and the kitchen/dining room with cooking appliances, a fridge/freezer, a dishwasher and washing machine.

On the first floor there are the 3 bedrooms, an en suite shower room and a bathroom.