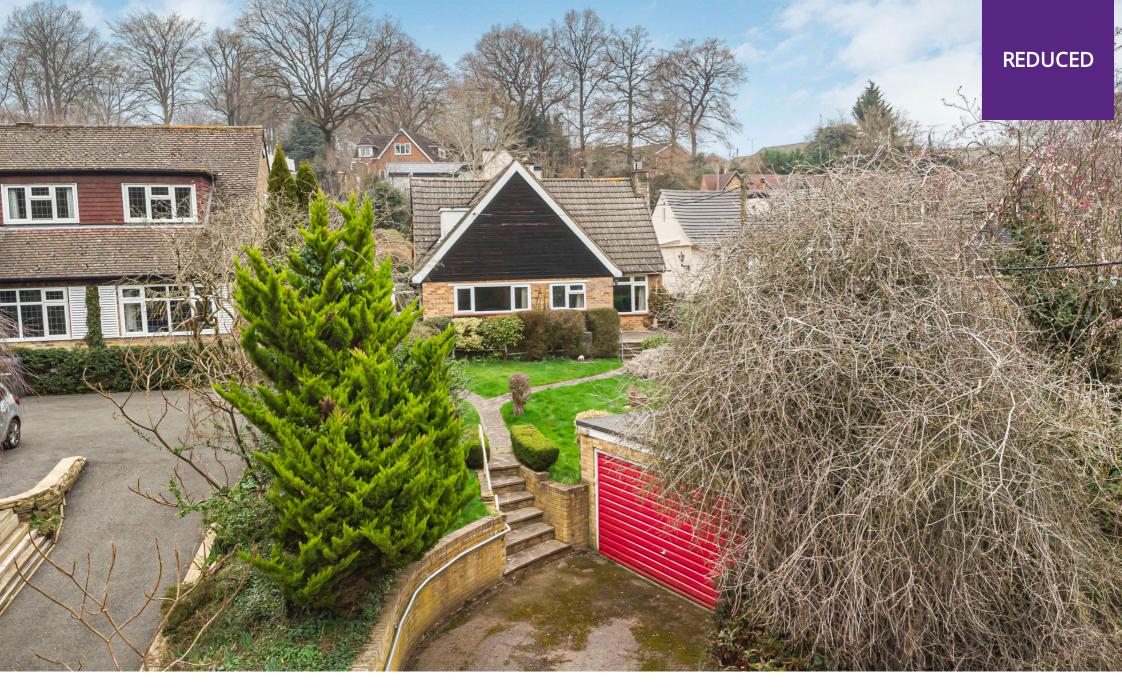

## PROPERTY DESCRIPTION

A chalet style detached bungalow in a great location. Offering good sized rooms for family living, the property is in need of some updating but has a lovely garden and detached double garage. The property has no onward chain. Council Tax Band: F

LOCATION: The house is set on the main road in Marlow Bottom, in a highly convenient location for the village amenities. Marlow Bottom offers village living with wonderful woodland walks, an Italian restaurant, coffee shop, pharmacy, Rebellion Brewery and a local convenience store as well as being close to Marlow town centre and the River Thames. There is ease of access to the M40 and M4, London is within easy reach and Heathrow Airport only 22 miles away.

## POINTS OF INTEREST

- \*\*\*\*\*CHAIN FREE\*\*\*\*\*\*
- Double garage and off street parking
- Highly recommended for viewing

- Short walk to Burford School
- Potential to extend/renovate
- Close to village amenities and woodland walks