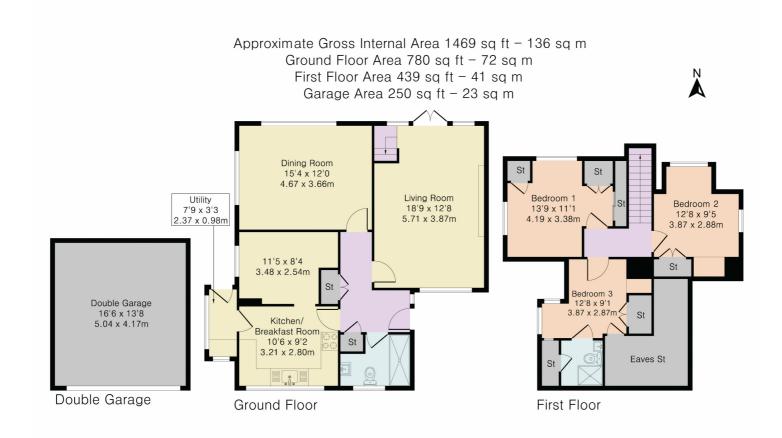

ROOM DESCRIPTIONS

Although Pink Plan Itd ensures the highest level of accuracy, measurements of doors, windows and rooms are approximate and no responsibility is taken for error, omission or misstatement. These plans are for representation purposes only as defined by RICS code of measuring practise. No guarantee is given on total square footage of the property within this plan. The figure icon is for initial guidance only and should not be relied on as a basis of valuation.