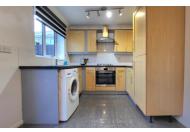

# KITCHEN / BREAKFAST ROOM

8' 2" x 14' 5" (2.49m x 4.39m) (approx) Fitted with a range of base and eye level units with work surfaces over, stainless steel sink unit with mixer tap over, plumbing and space for a washing machine, integrated oven, gas hob, breakfast bar and space for a fridge/ freezer. French doors to rear, UPVC double glazed window to rear.