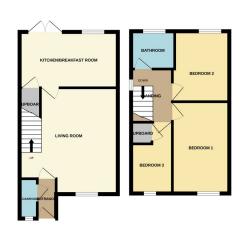

## **ENTRANCE**

2' 6" x 5' 9" (0.76m x 1.75m) (approx) Door to front, window to side and 5' 5" x 6' 1" (1.65m x 1.85m) (approx) Fitted with a three piece suite radiator.

#### **CLOAKROOM**

2' 6" x 5' 9" (0.76m x 1.75m) (approx) Fitted with a two piece suite comprising low level W/C, wash hand basin and radiator. Window to

# **LOUNGE**

14' 6" x 15' 7"(max) (4.42m x 4.75m) (approx)Window to front, two radiators and stairs to first floor.

# KITCHEN / BREAKFAST ROOM

8' 2" x 14' 5" (2.49m x 4.39m) (approx) Fitted with a range of base and eye level units with work surfaces over, stainless steel sink unit with mixer tap over, plumbing and space for a washing machine, integrated oven, gas hob, breakfast bar and space for a fridge/ freezer. French doors to rear, UPVC double glazed window to rear.

## FIRST FLOOR LANDING

UPVC window to side and loft access.

### **BEDROOM 1**

8' 4" x 13' 1" (2.54m x 3.99m) (approx) UPVC double glazed window to front and radiator.

# **BEDROOM 2**

8' 4" (max) x 10' 7" (2.54m x 3.23m) (approx) UPVC double glazed window to rear.

# **BEDROOM 3**

5' 9 " (1.75m) x 10' 1" (min) (approx) (L- Shape) UPVC double glazed window to front, cupboard and radiator.

#### **BATHROOM**

comprising low level W/C, wash hand basin, bath with shower over and radiator. UPVC double glazed window to rear.

#### **AGENT NOTES**

The floorplan is for illustrative purposes only. Fixtures and fittings do not represent the current state of the property. Not to scale and is meant as a guide only.