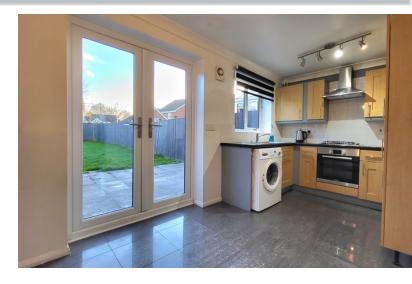

# KITCHEN / BREAKFAST ROOM

8' 2" x 14' 5" (2.49m x 4.39m) (approx) Fitted with a range of base and eye level units with work surfaces over, stainless steel sink unit with mixer tap over, plumbing and space for a washing machine, integrated oven, gas hob, breakfast bar and space for a fridge/ freezer. French doors to rear, UPVC double glazed window to rear.