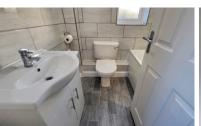

#### **BATHROOM**

comprising low level W/C, wash hand basin, bath with shower over and radiator. UPVC double glazed window to rear.