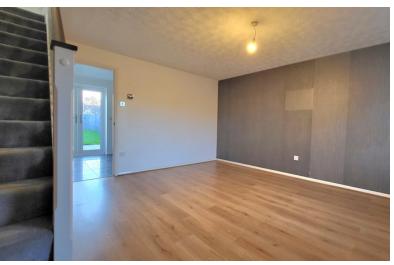

# **LOUNGE**

14' 6" x 15' 7"(max) (4.42m x 4.75m) (approx)Window to front, two radiators and stairs to first floor.