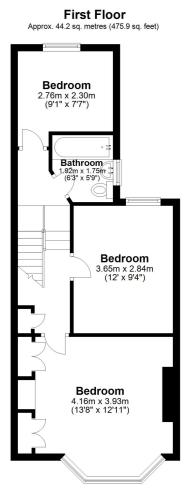

## www.burnapandabel.co.uk

**Entrance Hall** Lounge 13' 11" x 11' 4" (4.24m x 3.45m) **Dining Room** 12' 0" x 9' 4" (3.66m x 2.84m) Kitchen/Breakfast Room 14' 2" x 8' 11" (4.32m x 2.72m) **First Floor Landing Bedroom One** 13' 8" x 12' 11" (4.17m x 3.94m) **Bedroom Two** 12' 0" x 9' 4" (3.66m x 2.84m) Bathroom 6'3" x 5'9" (1.91m x 1.75m) **Bedroom Three** 9' 1" x 7' 7" (2.77m x 2.31m)

**Rear Garden** 

Whilst every attempt has been made to ensure the accuracy of the floor plan contained here, measurements of doors, windows, rooms and any other items are approximate and no responsibility is taken for any error, omission or mis-statement. This plan is for illustrative purposes only and should be used as such by any prospective purchaser. Plan produced using PlanUp.

## Total area: approx. 87.9 sq. metres (946.1 sq. feet)