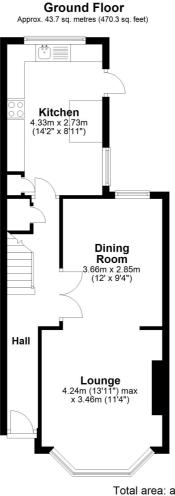

## www.burnapandabel.co.uk

**Entrance Hall** Lounge 13' 11" x 11' 4" (4.24m x 3.45m) **Dining Room** 12' 0" x 9' 4" (3.66m x 2.84m) Kitchen/Breakfast Room 14' 2" x 8' 11" (4.32m x 2.72m) **First Floor Landing Bedroom One** 13' 8" x 12' 11" (4.17m x 3.94m) **Bedroom Two** 12' 0" x 9' 4" (3.66m x 2.84m) Bathroom 6'3" x 5'9" (1.91m x 1.75m) **Bedroom Three** 9' 1" x 7' 7" (2.77m x 2.31m)

**Rear Garden** 

Whilst every attempt has been made to ensure the accuracy of the floor plan contained here, measurements of doors, windows, rooms and any other items are approximate and no responsibility is taken for any error, omission or mis-statement. This plan is for illustrative purposes only and should be used as such by any prospective purchaser. Plan produced using PlanUp.

## Total area: approx. 87.9 sq. metres (946.1 sq. feet)