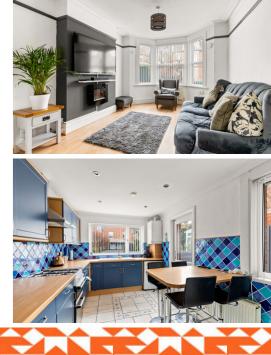

## £315,000 FREEHOLD

FOR SALE WITH BURNAP + ABEL... Burnap + Abel are delighted to offer this three bedroom mid terraced house situated in the popular residential location of St Winifred Road, Cheriton. The property is within walking distance of Folkestone West Train Station, local schools and is also close to local amenities. The family home is in our opinion in good decorative order and offers a lounge, dining room, kitchen/breakfast room, bathroom and three bedrooms. Additional benefits include a private rear garden, double glazing, gas central heating and no onward chain. For your chance to view call sole agent Burnap + Abel now on 01303 258590.

## www.burnapandabel.co.uk

**Entrance Hall** Lounge 13' 11" x 11' 4" (4.24m x 3.45m) **Dining Room** 12' 0" x 9' 4" (3.66m x 2.84m) Kitchen/Breakfast Room 14' 2" x 8' 11" (4.32m x 2.72m) **First Floor Landing Bedroom One** 13' 8" x 12' 11" (4.17m x 3.94m) **Bedroom Two** 12' 0" x 9' 4" (3.66m x 2.84m) Bathroom 6'3" x 5'9" (1.91m x 1.75m) **Bedroom Three** 9' 1" x 7' 7" (2.77m x 2.31m)