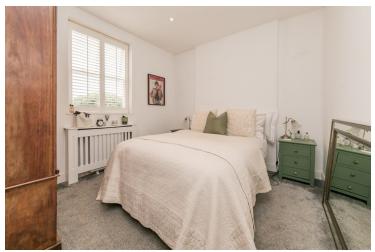

#### **Bedroom**

11' 0" x 10' 3" With window to rear with fitted shutters, and partial river views, storage heater and door to shower room.