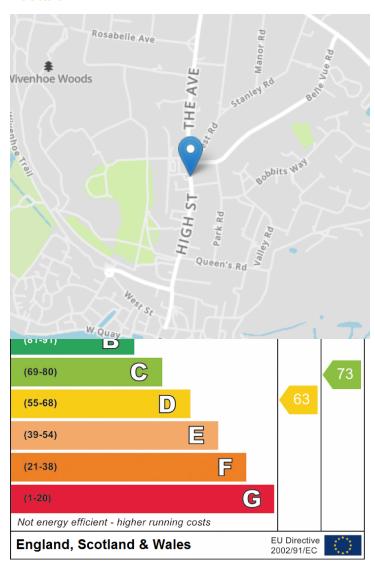

area with lighting over, matching eye level units, integrated fridge/freezer, fitted oven, hob and extractor, washing machine, dishwasher and integrated media system.

### Property Details.

#### **Bedroom**



11' 0" x 10' 3" With window to rear with fitted shutters, and partial river views, storage heater and door to shower room.

### **Shower Room**



A modern suite to include close coupled WC, wash hand vanity basin and shower cubicle.

### **Communal Garden**

Enclosed by panel fencing, mainly shingled and surrounded by shrubs with drying facilities and for use by all residents.

### **Agents Note**

Lease Length: Approx. 123 years remaining Ground Rent: £250 per annum, Service Charge approximately £140 pcm.

### Property Details.

### **Floorplans**

GROUND FLOOR



#### Location



We have not carried out a structural survey and the services, appliances and specific fittings have not been tested. All photographs, measurements, floor plans and distances referred to are given as a guide only and should not be relied upon for the purchase of carpets or any other fixtures or fittings. Gardens, roof terraces, balconies and communal gardens as well as tenure and lease details cannot have their accuracy guaranteed for intending purchasers. Lease details, service ground rent (where applicable) are given as a guide only and should be checked and confirmed by your solicitor prior to exchange of contracts.