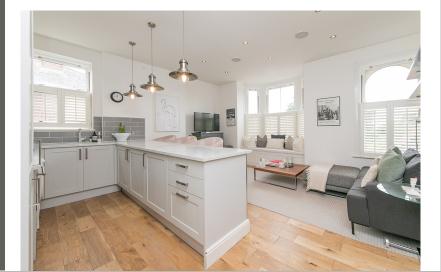

### Open Plan Lounge/Kitchen/Diner

16' 0" x 15' 2" A stylish and contemporary open plan lounge/kitchen with beautiful sash bay window to front with fitted seating/storage and fitted shutters, window to side, solid oak flooring, storage heating, TV point, a contemporary fitted kitchen with marble worktops, inset sink, marble breakfast bar area with lighting over, matching eye level units, integrated fridge/freezer, fitted oven, hob and extractor, washing machine, dishwasher and integrated media system.