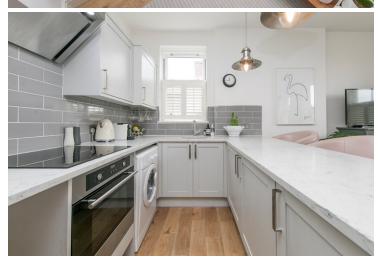

### Open Plan Lounge/Kitchen/Diner

16' 0" x 15' 2" A stylish and contemporary open plan lounge/kitchen with beautiful sash bay window to front with fitted seating/storage and fitted shutters, window to side, solid oak flooring, storage heating, TV point, a contemporary fitted kitchen with marble worktops, inset sink, marble breakfast bar area with lighting over, matching eye level units, integrated fridge/freezer, fitted oven, hob and extractor, washing machine, dishwasher and integrated media system.