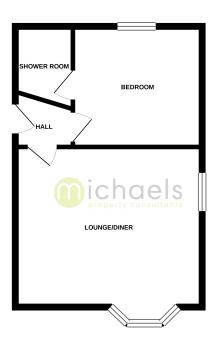

ble breakfast bar area with lighting over, matching eye level units, integrated fridge/freezer, fitted oven, hob and extractor, washing machine, dishwasher and integrated media system.

### Property Details.

#### **Bedroom**



11' 0" x 10' 3" With window to rear with fitted shutters, and partial river views, storage heater and door to shower room.

### **Shower Room**



A modern suite to include close coupled WC, wash hand vanity basin and shower cubicle.

### **Communal Garden**

Enclosed by panel fencing, mainly shingled and surrounded by shrubs with drying facilities and for use by all residents.

### **Agents Note**

Lease Length: Approx. 123 years remaining Ground Rent: £250 per annum, Service Charge approximately £140 pcm.

### Property Details.

### **Floorplans**

GROUND FLOOR



#### Location



We have not carried out a structural survey and the services, appliances and specific fittings have not been tested. All photographs, measurements, floor plans and distances referred to are given as a guide only and should not be relied upon for the purchase of carpets or any other fixtures or fittings. Gardens, roof terraces, balconies and communal gardens as well as tenure and lease details cannot have their accuracy guaranteed for intending purchasers. Lease details, service ground rent (where applicable) are given as a guide only and should be checked and confirmed by your solicitor prior to exchange of contracts.