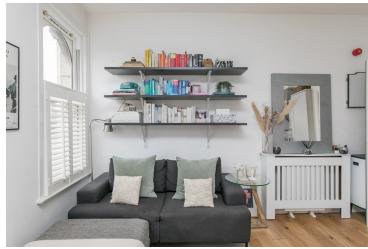

### Open Plan Lounge/Kitchen/Diner

16' 0" x 15' 2" A stylish and contemporary open plan lounge/kitchen with beautiful sash bay window to front with fitted seating/storage and fitted shutters, window to side, solid oak flooring, storage heating, TV point, a contemporary fitted kitchen with marble worktops, inset sink, marble breakfast bar area with lighting over, matching eye level units, integrated fridge/freezer, fitted oven, hob and extractor, washing machine, dishwasher and integrated media system.