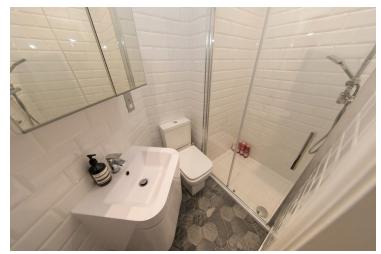

### **Shower Room**

A modern suite to include close coupled WC, wash hand vanity basin and shower cubicle.