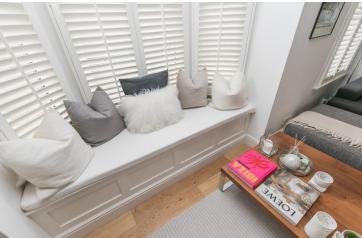

### Open Plan Lounge/Kitchen/Diner

16' 0" x 15' 2" A stylish and contemporary open plan lounge/kitchen with beautiful sash bay window to front with fitted seating/storage and fitted shutters, window to side, solid oak flooring, storage heating, TV point, a contemporary fitted kitchen with marble worktops, inset sink, marble breakfast bar area with lighting over, matching eye level units, integrated fridge/freezer, fitted oven, hob and extractor, washing machine, dishwasher and integrated media system.