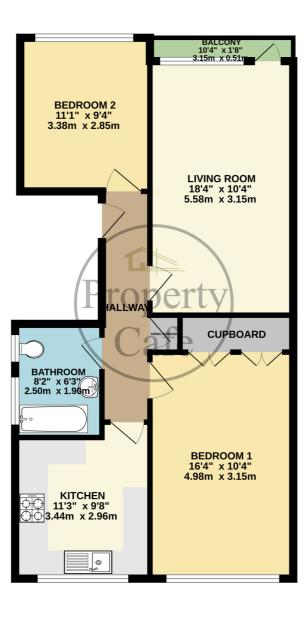

## 2ND FLOOR APARTMENT 699 sq.ft. (65.0 sq.m.) approx.

TOTAL FLOOR AREA: 699 sq.ft. (65.0 sq.m.) approx.

Whilst every attempt has been made to ensure the accuracy of the floorplan contained here, measurements of doors, windows, rooms and any other terms are approximate and no responsibility is taken for any error, prospective purchaser. The services, systems and appliances shown have not been tested and no guarantee as to their operability or efficiency can be given. Made with Metopoix 62020 in