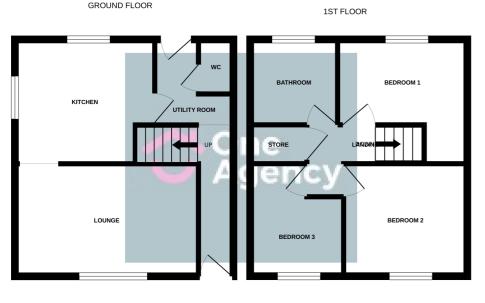

# **Ground Floor**

Hall

Entered through the UPVC front door, radiator and vinyl flooring.

# Lounge

4.90m x 3.14m (16' 1" x 10' 4") A double glazed window to the front, radiator and wooden flooring.

### Kitchen

3.51m x 3.48m (11' 6" x 11' 5") A range of wall and base units with worktops, sink basin with mixer tap, integral oven and gas hobs with extractor fan over, plumbing for a washing machine, double glazed window to the side and rear and laminate flooring.

# **Utility Room**

2.59m x 2.32m (8' 6" x 7' 7") A useful space for a fridge/freezer, UPVC rear door and vinyl flooring.

### Guest W/C

A useful downstairs low level W.C.

### First Floor

# Bedroom One

4.07m x 2.49m (13' 4" x 8' 2") A double glazed window to the rear, radiator and wooden flooring.

### **Bedroom Two**

3.22m x 3.15m (10' 7" x 10' 4") A double glazed window to the front, radiator and carpet flooring.

### **Bedroom Three**

2.63m x 1.83m (8' 8" x 6' 0") A double glazed window to the front, radiator and carpet flooring.

### Bathroom

 $2.33 \text{m} \times 1.73 \text{m}$  (7' 8" x 5' 8") A white suite with bath, vanity hand wash basin unit, low level W/C, part tiled walls, chrome towel radiator, double glazed window and laminate flooring.