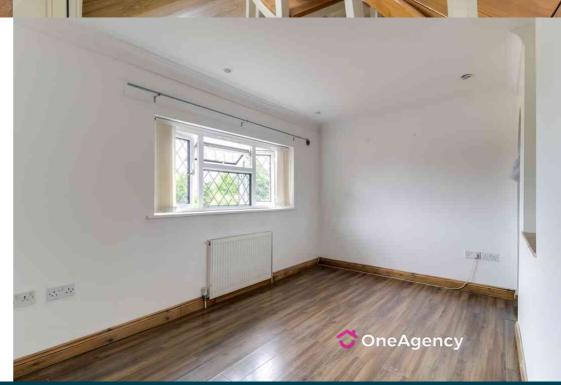

# Bedroom One

4.07m x 2.49m (13' 4" x 8' 2") A double glazed window to the rear, radiator and wooden flooring.

### **Bedroom Two**

3.22m x 3.15m (10' 7" x 10' 4") A double glazed window to the front, radiator and carpet flooring.

### **Bedroom Three**

2.63m x 1.83m (8' 8" x 6' 0") A double glazed window to the front, radiator and carpet flooring.