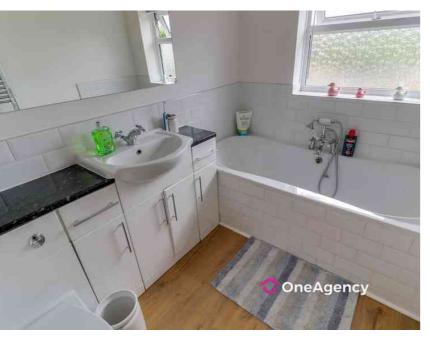

### Bathroom

 $2.33 \text{m} \times 1.73 \text{m}$  (7' 8" x 5' 8") A white suite with bath, vanity hand wash basin unit, low level W/C, part tiled walls, chrome towel radiator, double glazed window and laminate flooring.