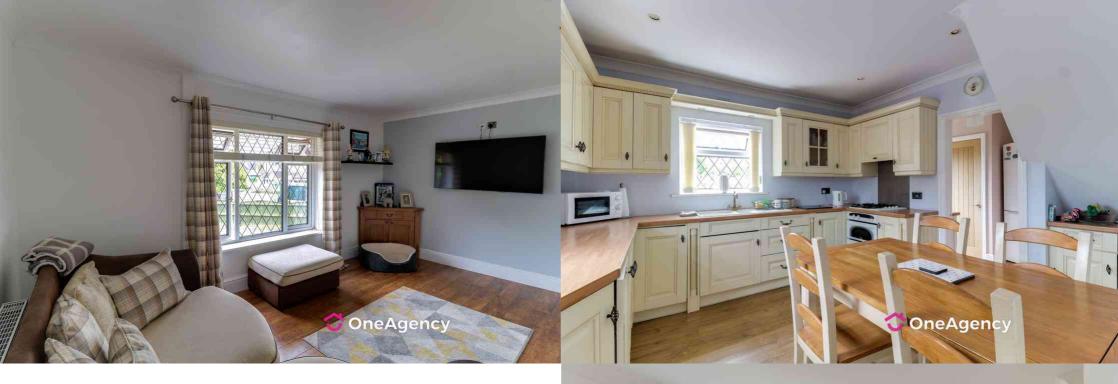

# Lounge

4.90m x 3.14m (16' 1" x 10' 4") A double glazed window to the front, radiator and wooden flooring.

### Kitchen

3.51m x 3.48m (11' 6" x 11' 5") A range of wall and base units with worktops, sink basin with mixer tap, integral oven and gas hobs with extractor fan over, plumbing for a washing machine, double glazed window to the side and rear and laminate flooring.