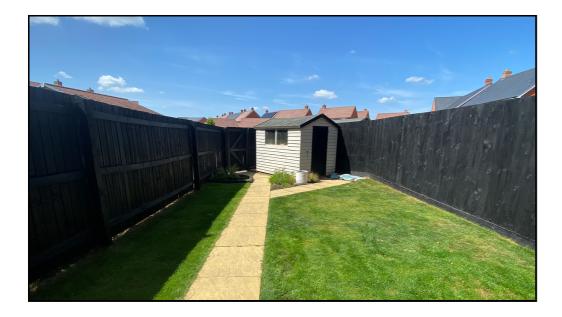

#### External:

To the rear, is a sunny west facing garden with patio area and storage shed. Two allocated parking spaces to the rear.