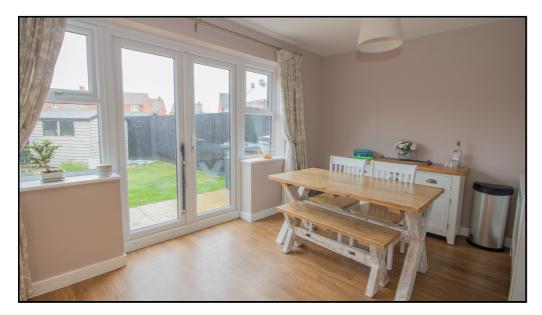

### Kitchen/Diner:

Abt. 8' 8" x 14' 10" (2.64m x 4.52m) Modern gloss kitchen with a range of fitted wall and base units. Laminate worksurfaces. Integrated oven, 4-ring gas hob with overhead extractor, fridge/freezer, washing machine dishwasher and stainless-steel sink and drainer. French doors leading on to garden. Karndean flooring. Radiator.