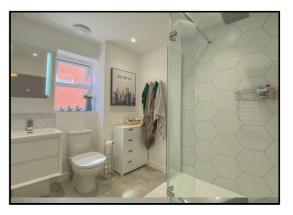

### Ensuite:

Three-piece suite comprising of a low-level WC, wash hand basin and shower cubicle. Heated towel rail. Mosaic effect tiled flooring. Obscured window to side aspect.

#### Shower Room:

A modern three-piece suite with low level WC, wash hand basin with vanity unit, shower cubicle with rainfall shower. Wall mounted mirrored cabinet. Obscured window to side aspect. Heated towel rail. Vinyl flooring.