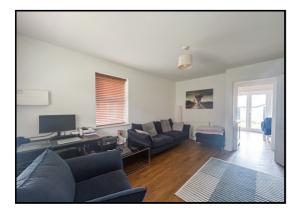

#### Living Room:

Abt. 11' 5" x 15' 1" (3.48m x 4.60m) Door from hallway. Dual aspect windows to front and side aspect. Karndean flooring. Radiator. Door to kitchen.