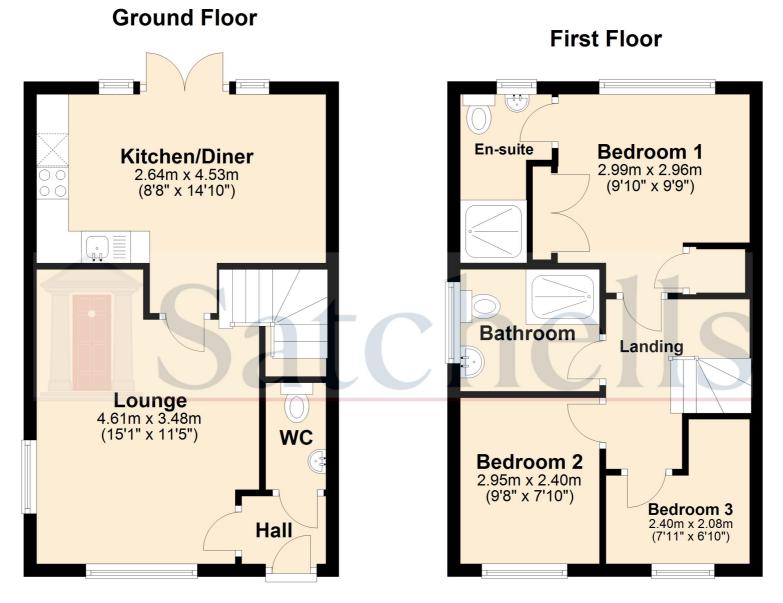

#### Ground Floor Entrance Hall:

Entry via UPVC front door. Covered porch. Door to WC and Living room. Karndean flooring. Radiator.

#### Cloakroom:

Door from hallway. Low level WC and wash hand basin. Radiator. Karndean flooring.

#### Living Room:

Abt. 11' 5" x 15' 1" (3.48m x 4.60m) Door from hallway. Dual aspect windows to front and side aspect. Karndean flooring. Radiator. Door to kitchen.

### Kitchen/Diner:

Abt. 8' 8" x 14' 10" (2.64m x 4.52m) Modern gloss kitchen with a range of fitted wall and base units. Laminate worksurfaces. Integrated oven, 4-ring gas hob with overhead extractor, fridge/freezer, washing machine dishwasher and stainless-steel sink and drainer. French doors leading on to garden. Karndean flooring. Radiator.

#### First Floor Bedroom One:

Abt. 9' 9" x 9' 10" (2.97m x 3.00m) Located towards the rear of the property with window to rear aspect. Fitted double wardrobe and additional storage over stairs. Radiator. Carpet flooring. Door to ensuite.

### Ensuite:

Three-piece suite comprising of a low-level WC, wash hand basin and shower cubicle. Heated towel rail. Mosaic effect tiled flooring. Obscured window to side aspect.

#### Bedroom Two:

Abt. 9' 8" x 7' 10" (2.95m x 2.39m) A spacious double bedroom. Window to front aspect. Carpet flooring. Radiator.

### Bedroom Three:

Abt. 6' 10" x 7' 11" (2.08m x 2.41m) A small single bedroom or office space Window to front aspect. Carpet flooring. Radiator.

#### Shower Room:

A modern three-piece suite with low level WC, wash hand basin with vanity unit, shower cubicle with rainfall shower. Wall mounted mirrored cabinet. Obscured window to side aspect. Heated towel rail. Vinyl flooring.