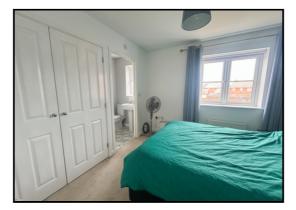

#### First Floor Bedroom One:

Abt. 9' 9" x 9' 10" (2.97m x 3.00m) Located towards the rear of the property with window to rear aspect. Fitted double wardrobe and additional storage over stairs. Radiator. Carpet flooring. Door to ensuite.