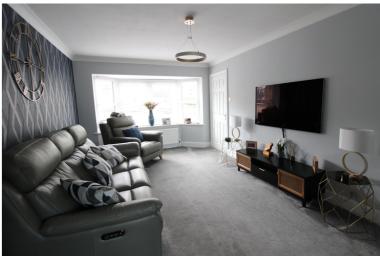

## **FULL DESCRIPTION**

Viewing is essential to fully appreciate this immaculately presented three bedroom (master-en-suite) modern semi-detached property situated on this popular development in Low Utley. The well proportioned accommodation comprises of an entrance hall having Oak staircase to first floor and there is a useful cloaks WC. The tastefully decorated lounge has double glazed window to the front, radiator and opens out into the dining room which has double glazed sliding doors to the conservatory which in turn leads to the rear garden. The kitchen is a real feature of this property having an attractive range of modern base and wall mounted units with glass worktops, stainless steel sink unit, four ring AEG induction hob with concealed extractor hood over, AEG oven and microwave, integrated fridge/freezer, washer dryer and dishwasher, laminate flooring with underfloor heating, ceiling downlights, useful store cupboard under the stairs and half glazed uPVC door to the rear garden. To the first floor there are three bedrooms, the master having a spacious en-suite shower room which has fully tiled walls and floor with under flooring heating, large walk-in shower enclosure with dual heads, toiletry display shelf with feature lighting, wide table top sink with cupboards under, heated & LED touch inset mirror, WC, ceiling downlights, extractor fan, double glazed window. The house bathroom completes the internal accommodation having bath with tiled panel and shower over, WC, pedestal wash hand basin, ceiling downlights, extractor fan and double glazed window. Externally a drive to the side leads to the garage, there are extensive easily maintained patio and garden areas. EPC rating is C.