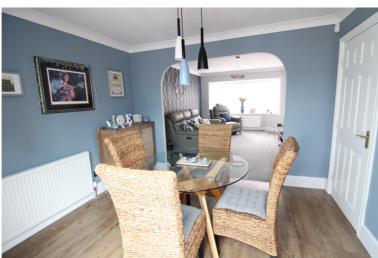

## **FULL DESCRIPTION**

Viewing is essential to fully appreciate this immaculately presented three bedroom (master-en-suite) modern semi-detached property situated on this popular development in Low Utley. The well proportioned accommodation comprises of an entrance hall having Oak staircase to first floor and there is a useful cloaks WC. The tastefully decorated lounge has double glazed window to the front, radiator and opens out into the dining room which has double glazed sliding doors to the conservatory which in turn leads to the rear garden. The kitchen is a real feature of this property having an attractive range of modern base and wall mounted units with glass worktops, stainless steel sink unit, four ring AEG induction hob with concealed extractor hood over, AEG oven and microwave, integrated fridge/freezer, washer dryer and dishwasher, laminate flooring with underfloor heating, ceiling downlights, useful store cupboard under the stairs and half glazed uPVC door to the rear garden. To the first floor there are three bedrooms, the master having a spacious en-suite shower room which has fully tiled walls and floor with under flooring heating, large walk-in shower enclosure with dual heads, toiletry display shelf with feature lighting, wide table top sink with cupboards under, heated & LED touch inset mirror, WC, ceiling downlights, extractor fan, double glazed window. The house bathroom completes the internal accommodation having bath with tiled panel and shower over, WC, pedestal wash hand basin, ceiling downlights, extractor fan and double glazed window. Externally a drive to the side leads to the garage, there are extensive easily maintained patio and garden areas. EPC rating is C.