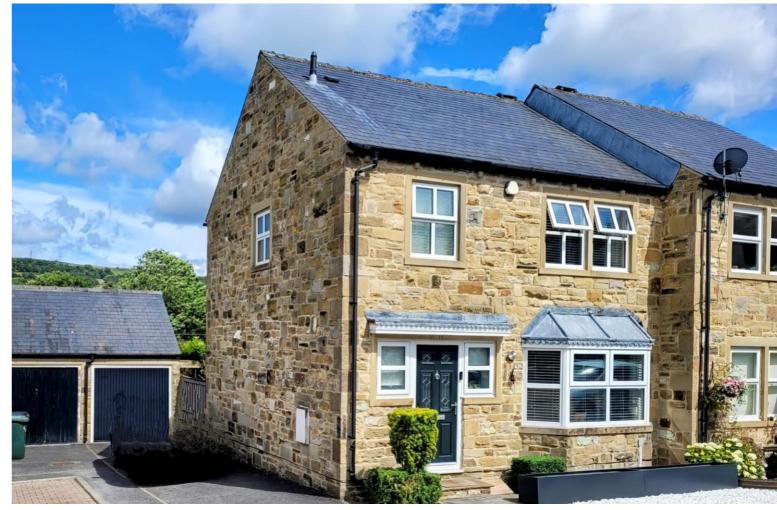

## **FULL DESCRIPTION**

Viewing is essential to fully appreciate this immaculately presented three bedroom (master-en-suite) modern semi-detached property situated on this popular development in Low Utley. The well proportioned accommodation comprises of an entrance hall having Oak staircase to first floor and there is a useful cloaks WC. The tastefully decorated lounge has double glazed window to the front, radiator and opens out into the dining room which has double glazed sliding doors to the conservatory which in turn leads to the rear garden. The kitchen is a real feature of this property having an attractive range of modern base and wall mounted units with glass worktops, stainless steel sink unit, four ring AEG induction hob with concealed extractor hood over, AEG oven and microwave, integrated fridge/freezer, washer dryer and dishwasher, laminate flooring with underfloor heating, ceiling downlights, useful store cupboard under the stairs and half glazed uPVC door to the rear garden. To the first floor there are three bedrooms, the master having a spacious en-suite shower room which has fully tiled walls and floor with under flooring heating, large walk-in shower enclosure with dual heads, toiletry display shelf with feature lighting, wide table top sink with cupboards under, heated & LED touch inset mirror, WC, ceiling downlights, extractor fan, double glazed window. The house bathroom completes the internal accommodation having bath with tiled panel and shower over, WC, pedestal wash hand basin, ceiling downlights, extractor fan and double glazed window. Externally a drive to the side leads to the garage, there are extensive easily maintained patio and garden areas. EPC rating is C.