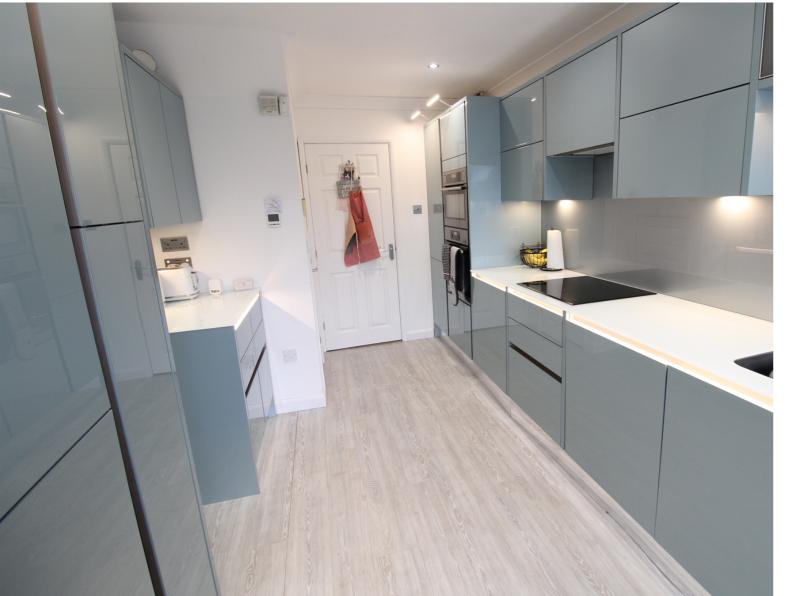

## **FULL DESCRIPTION**

Viewing is essential to fully appreciate this immaculately presented three bedroom (master-en-suite) modern semi-detached property situated on this popular development in Low Utley. The well proportioned accommodation comprises of an entrance hall having Oak staircase to first floor and there is a useful cloaks WC. The tastefully decorated lounge has double glazed window to the front, radiator and opens out into the dining room which has double glazed sliding doors to the conservatory which in turn leads to the rear garden. The kitchen is a real feature of this property having an attractive range of modern base and wall mounted units with glass worktops, stainless steel sink unit, four ring AEG induction hob with concealed extractor hood over, AEG oven and microwave, integrated fridge/freezer, washer dryer and dishwasher, laminate flooring with underfloor heating, ceiling downlights, useful store cupboard under the stairs and half glazed uPVC door to the rear garden. To the first floor there are three bedrooms, the master having a spacious en-suite shower room which has fully tiled walls and floor with under flooring heating, large walk-in shower enclosure with dual heads, toiletry display shelf with feature lighting, wide table top sink with cupboards under, heated & LED touch inset mirror, WC, ceiling downlights, extractor fan, double glazed window. The house bathroom completes the internal accommodation having bath with tiled panel and shower over, WC, pedestal wash hand basin, ceiling downlights, extractor fan and double glazed window. Externally a drive to the side leads to the garage, there are extensive easily maintained patio and garden areas. EPC rating is C.