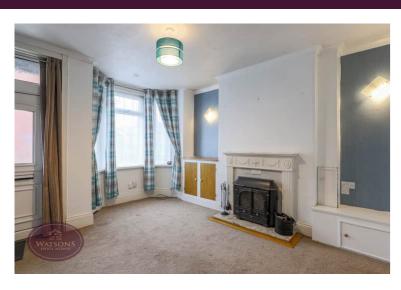

# Lounge

4.43m x 3.58m (14' 6" x 11' 9") UPVC double glazed bay window to the front, radiator, inset multi fuel burner, radiator and door to the dining room.