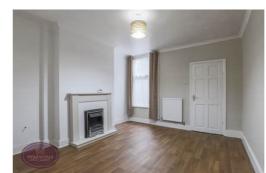

# Lounge

4.43m x 3.58m (14' 6" x 11' 9") UPVC double glazed bay window to the front, radiator, inset multi fuel burner, radiator and door to the dining room.