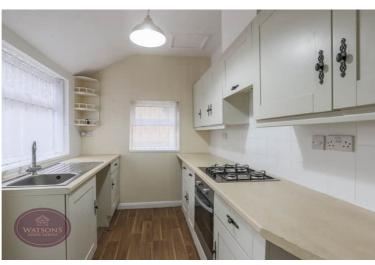

### **Kitchen**

3.13m x 2.19m (10' 3" x 7' 2") A range of matching wall & base units, work surfaces incorporating an inset stainless steel sink & drainer unit. Integrated electric oven & gas hob with extractor over. Plumbing for washing machine, radiator, uPVC double glazed windows to the rear & side and door to the rear garden.