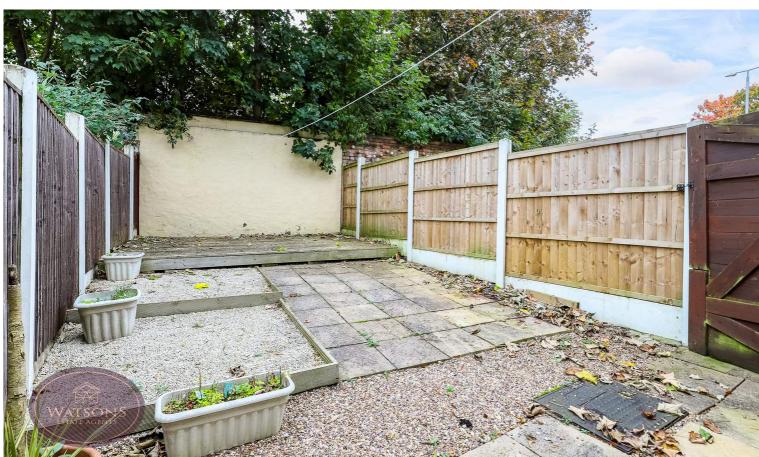

### **Outside**

The low maintenance rear garden offers a good level of privacy and comprises a paved patio, timber built decking and is enclosed by timber fencing to the perimeter with gated access to the side.