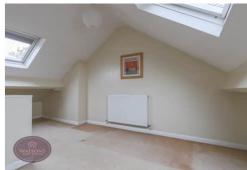

### Attic Room

4.13m x 3.35m (13' 7" x 11' 0") 2 velux windows, integrated eaves storage and radiator.