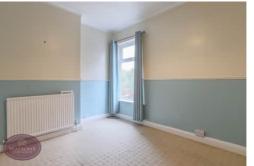

### **Bedroom 1**

3.68m x 2.83m (12' 1" x 9' 3") UPVC double glazed window to the front, fitted wardrobes and radiator.

### **Bedroom 2**

3.64m x 3.04m (11' 11" x 10' 0") UPVC double glazed window to the rear, radiator and under stairs storage.