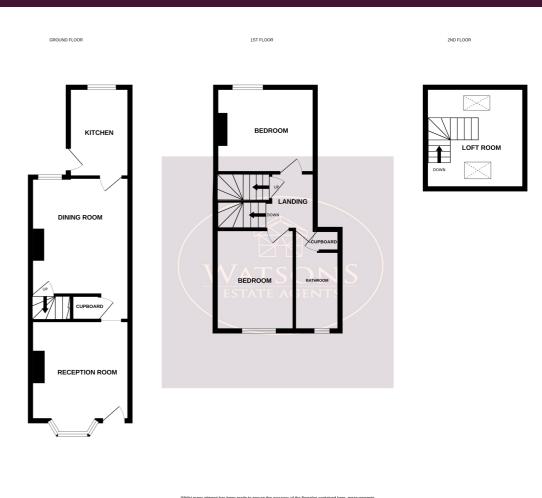

### **Ground Floor**

# Lounge

4.43m x 3.58m (14' 6" x 11' 9") UPVC double glazed bay window to the front, radiator, inset multi fuel burner, radiator and door to the dining room.

### **Dining Room**

3.99m x 3.59m (13' 1" x 11' 9") UPVC double glazed window to the rear, 2 radiators, wooden fire place, door to the stairs and door to the kitchen.

### **Kitchen**

3.13m x 2.19m (10' 3" x 7' 2") A range of matching wall & base units, work surfaces incorporating an inset stainless steel sink & drainer unit. Integrated electric oven & gas hob with extractor over. Plumbing for washing machine, radiator, uPVC double glazed windows to the rear & side and door to the rear garden.

### **First Floor**

### Landing

Doors to both bedrooms and bathroom and stairs to the attic room.

### **Bedroom 1**

3.68m x 2.83m (12' 1" x 9' 3") UPVC double glazed window to the front, fitted wardrobes and radiator.

### **Bedroom 2**

3.64m x 3.04m (11' 11" x 10' 0") UPVC double glazed window to the rear, radiator and under stairs storage.

#### **Bathroom**

3 piece suite in white comprising WC, pedestal sink unit and bath. Obscured uPVC double glazed window to the front, airing cupboard housing the combination boiler and radiator.

## **Second Floor**

### Attic Room

4.13m x 3.35m (13' 7" x 11' 0") 2 velux windows, integrated eaves storage and radiator.