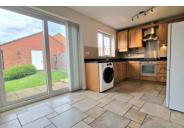

### KITCHEN/ DINER

14' 8" x 9' 2" (4.47m x 2.79m) (approx) Fitted with a range of eye level and base units with worktop over. Stainless steel sink and drainer, with mixer tap over. Oven and gas hob with extractor fan over. Integrated dishwasher, plumbing and space for washing machine. Pantry, tiled floor, radiator. UPVC double glazed window to the rear. UPVC double glazed patio doors to the rear.