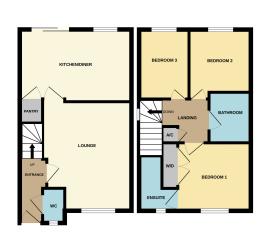

# **AGENT NOTE:**

PALDING RD

The floor plan is for illustrative purposes only. Fixtures and fittings do not represent the current state of the property. Not to scale and is meant as a guide only.

### **ENTRANCE HALL**

Radiator, stairs to first floor accommodation.

# **CLOAKROOM**

Fitted with a two piece suite comprising wash hand basin and WC. window to the rear. Radiator. UPVC double glazed window to the front.

### LOUNGE

14' 6"  $\times$  8' 06" min (4.42m  $\times$  2.59m min ) (approx) Feature fireplace, radiator, coving to ceiling. UPVC double glazed window to the front. Door to:

### KITCHEN/ DINER

14' 8" x 9' 2" (4.47m x 2.79m) (approx) Fitted with a range of eye level and base units with worktop over. Stainless steel sink and drainer, with mixer tap over. Oven and gas hob with extractor fan over. Integrated dishwasher, plumbing and space for washing machine. Pantry, tiled floor, radiator. UPVC double glazed window to the rear. UPVC double glazed patio doors to the rear.

# **LANDING**

Loft access. UPVC double glazed window to the side. Doors to:

### **BEDROOM ONE**

9' 7"  $\times$  8' 9" (2.92m  $\times$  2.67m) (approx) UPVC double glazed window to the front. Built in wardrobe, radiator, TV point, coving to ceiling.

# **EN SUITE**

Fitted with a three piece suite comprising shower cubicle, wash hand basin and WC. Part tiled, inset spotlights. UPVC double glazed window to the front.

### **BEDROOM TWO**

9' 3" max x 8' 4" (2.82m max x 2.54m) 9 (approx) UPVC double glazed window to the rear. Radiator.

# **BEDROOM THREE**

9' 2" x 6' 11" (2.79m x 2.11m) (approx) UPVC double glazed window to the rear. Radiator.

### **BATHROOM**

Fitted with a three piece suite comprising bath, wash hand basin and WC. Part tiled, inset spotlights, radiator.