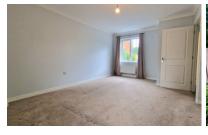

### LOUNGE

14' 6"  $\times$  8' 06" min (4.42m  $\times$  2.59m min ) (approx) Feature fireplace, radiator, coving to ceiling. UPVC double glazed window to the front. Door to: