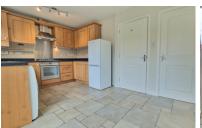

### KITCHEN/ DINER

14' 8" x 9' 2" (4.47m x 2.79m) (approx) Fitted with a range of eye level and base units with worktop over. Stainless steel sink and drainer, with mixer tap over. Oven and gas hob with extractor fan over. Integrated dishwasher, plumbing and space for washing machine. Pantry, tiled floor, radiator. UPVC double glazed window to the rear. UPVC double glazed patio doors to the rear.