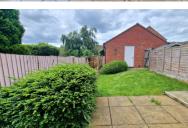

### **OUTSIDE**

To the front, there are mature shrubs, railing to front.

To the rear, the garden is mainly laid to lawn with a timber fence surround, gated to the front, and a further gate to the side. Patio area, decking area. Personnel door to garage.

### **GARAGE**

Up and over door to the front. Parking to the front.