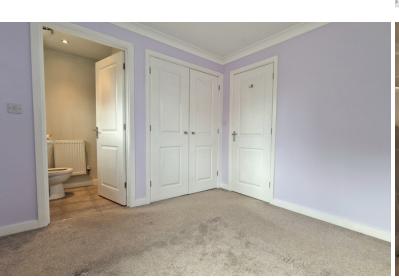

### **BEDROOM ONE**

9' 7"  $\times$  8' 9" (2.92m  $\times$  2.67m) (approx) UPVC double glazed window to the front. Built in wardrobe, radiator, TV point, coving to ceiling.

# **EN SUITE**

Fitted with a three piece suite comprising shower cubicle, wash hand basin and WC. Part tiled, inset spotlights. UPVC double glazed window to the front.