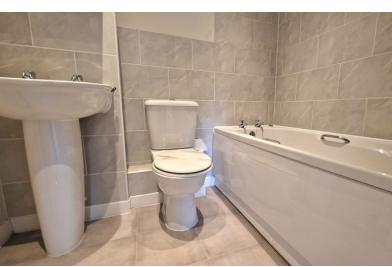

### **BATHROOM**

Fitted with a three piece suite comprising bath, wash hand basin and WC. Part tiled, inset spotlights, radiator.