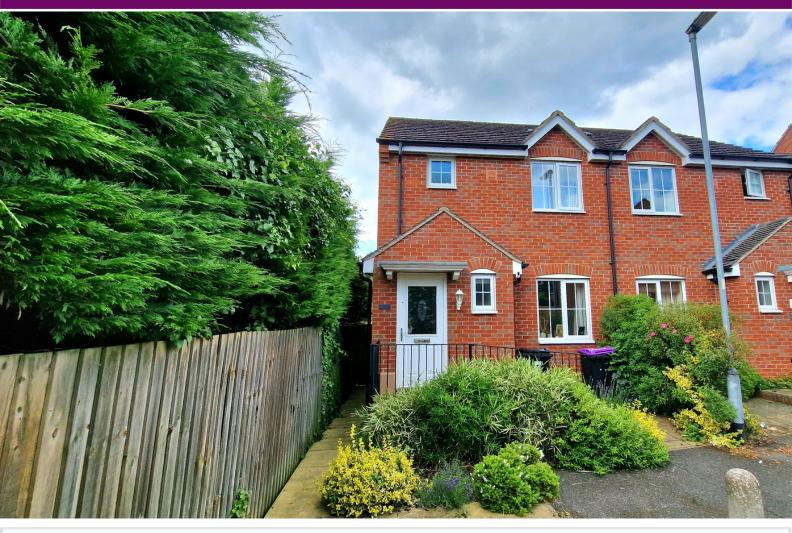

24 Tooley Way, Deeping St James PE6 8TH

£220,000

\*\*\* WELL PRESENTED AND MAINTAINED HOME \*\*\* This end of terrace home is nicely located at the end of a cul-de-sac. The property comprises entrance hall, cloakroom, lounge, and kitchen / diner with patio doors leading to the garden. Upstairs there are three good sized bedrooms, one with en-suite, and a modern family bathroom. Outside, the garden is mainly laid to lawn, with a personnel door to access the garage, with driveway and off road parking. EPC energy rating C - Council tax band B.

### **OUTSIDE**

To the front, there are mature shrubs, railing to front.

To the rear, the garden is mainly laid to lawn with a timber fence surround, gated to the front, and a further gate to the side. Patio area, decking area. Personnel door to garage.