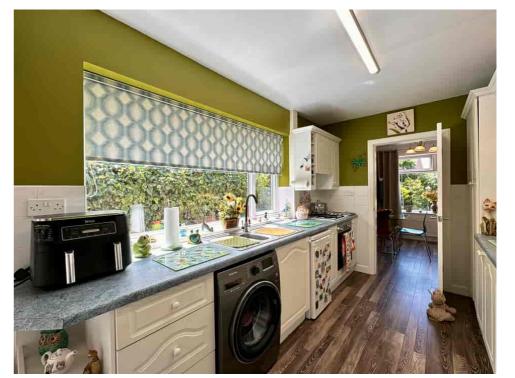

The accommodation is well-planned and flexible, suitable for SINGLE-LEVEL LIVING, with two additional bedrooms upstairs. The bright and welcoming HALLWAY sets the tone for the rest of the home. The LOUNGE and SNUG both overlook the rear garden, which is as meticulously cared for as the front. The KITCHEN is both practical and modern, perfect for all your culinary needs. On the ground floor, there's a versatile BEDROOM that can also serve as a DINING ROOM, depending on your preference, alongside a very nice SHOWER ROOM.