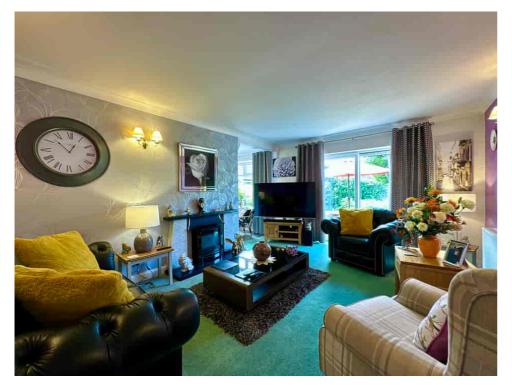

The accommodation is well-planned and flexible, suitable for SINGLE-LEVEL LIVING, with two additional bedrooms upstairs. The bright and welcoming HALLWAY sets the tone for the rest of the home. The LOUNGE and SNUG both overlook the rear garden, which is as meticulously cared for as the front. The KITCHEN is both practical and modern, perfect for all your culinary needs. On the ground floor, there's a versatile BEDROOM that can also serve as a DINING ROOM, depending on your preference, alongside a very nice SHOWER ROOM.