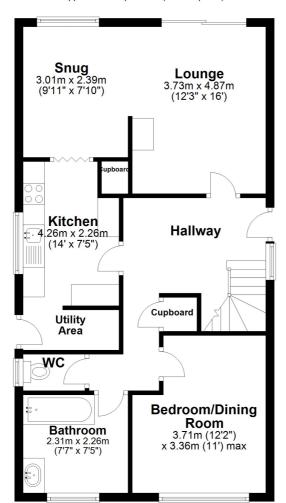

The accommodation is well-planned and flexible, suitable for SINGLE-LEVEL LIVING, with two additional bedrooms upstairs. The bright and welcoming HALLWAY sets the tone for the rest of the home. The LOUNGE and SNUG both overlook the rear garden, which is as meticulously cared for as the front. The KITCHEN is both practical and modern, perfect for all your culinary needs. On the ground floor, there's a versatile BEDROOM that can also serve as a DINING ROOM, depending on your preference, alongside a very nice SHOWER ROOM.

## **Ground Floor**

Approx. 61.8 sq. metres (664.9 sq. feet)

**First Floor** 

Approx. 46.6 sq. metres (501.9 sq. feet)

Total area: approx. 108.4 sq. metres (1166.9 sq. feet)