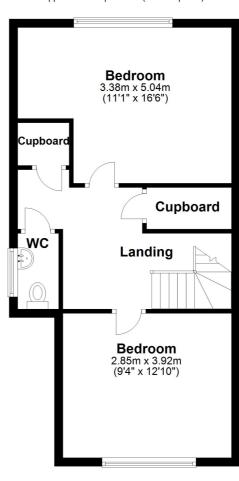

UPSTAIRS, you'll find TWO MORE DOUBLE BEDROOMS and a convenient WC.

One of the many highlights of this property is the delightful REAR GARDEN, which enjoys a sunny WEST-FACING aspect, perfect for those who love to bask in the afternoon sun.

## **Ground Floor**

Approx. 61.8 sq. metres (664.9 sq. feet)

**First Floor** 

Approx. 46.6 sq. metres (501.9 sq. feet)

Total area: approx. 108.4 sq. metres (1166.9 sq. feet)