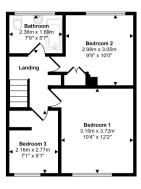

First Floor Approx 38 sq m / 411 sq ft

Whilst every attempt has been made to ensure the accuracy of the floor plan contained here, measurements of doors, windows, comes and any other items are approximate and no responsibility is taken for any error, omission, or mis-statement. The measurements bould not be relied upon for valuation, transaction and/or funding purposes. This plan is for illustrative purposes only and should be used as such by any properties purposed to purpose or tensor!