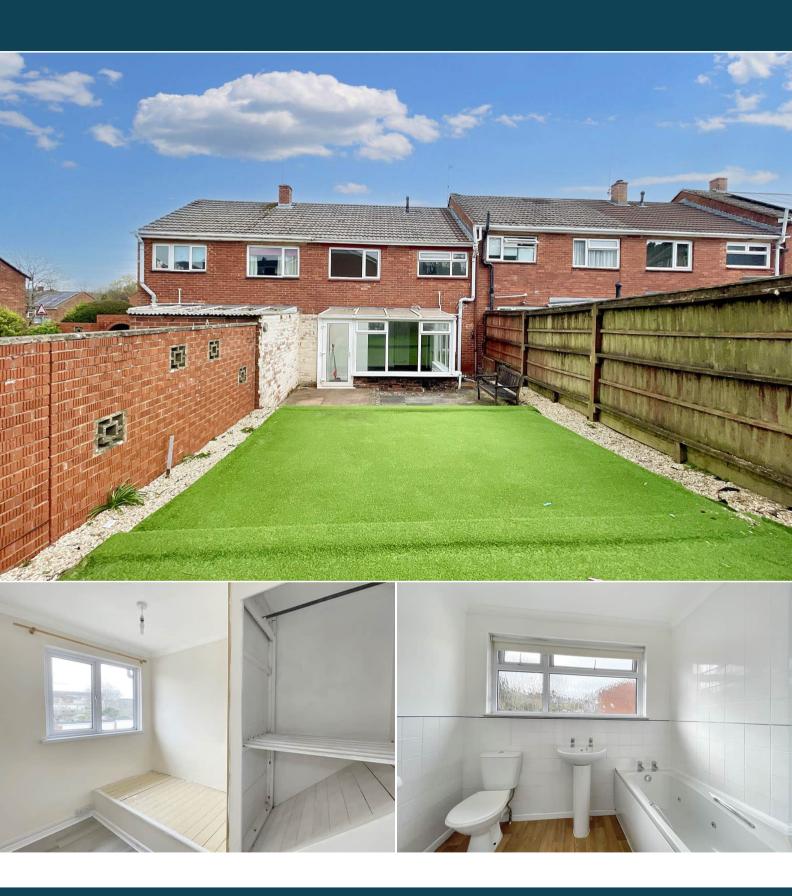

The council tax band is B.

The interior of this property comprises a spacious living room, w/c, conservatory and fitted kitchen diner on the ground floor. The first floor consists of 3 bedrooms and the family bathroom. The exterior boasts a private rear garden, perfect for enjoying the summer months.