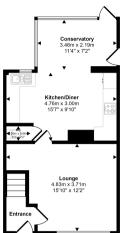

This exciting opportunity should not be missed! All enquiries can be made through Bettermove on 0330 004 0050.

Ground Floor
Approx 42 sq m / 451 sq ft

Whilst every attempt has been made to ensure the accuracy of the floor plan contained here, measurements of doors, windows, mons and any other items are approximate and no responsibility is taken for any error, comission, or mis-statement. The measurements should not be relied upon for valuation, transaction and/or funding purposes. This plan is for lituative purposes only and should be used as such by any prospective purchaser or tenant.

First Floor Approx 38 sq m / 411 sq ft

Whilst every attempt has been made to ensure the accuracy of the floor plan contained here, measurements of doors, windows, comes and any other items are approximate and no responsibility is taken for any error, omission, or mis-statement. The measurements bould not be relied upon for valuation, transaction and/or funding purposes. This plan is for illustrative purposes only and should be used as such by any properties purposed to purpose or tensor!