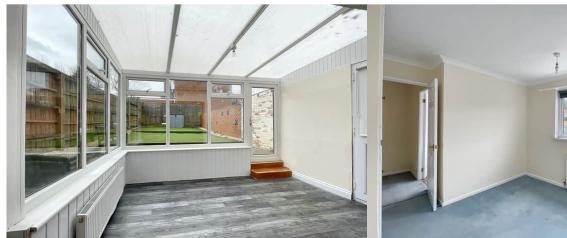

The council tax band is B.

The interior of this property comprises a spacious living room, w/c, conservatory and fitted kitchen diner on the ground floor. The first floor consists of 3 bedrooms and the family bathroom. The exterior boasts a private rear garden, perfect for enjoying the summer months.