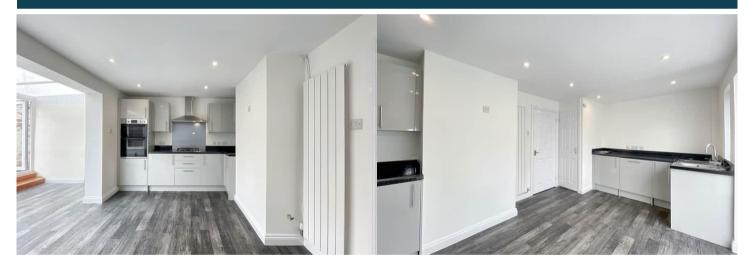

The council tax band is B.

The interior of this property comprises a spacious living room, w/c, conservatory and fitted kitchen diner on the ground floor. The first floor consists of 3 bedrooms and the family bathroom. The exterior boasts a private rear garden, perfect for enjoying the summer months.