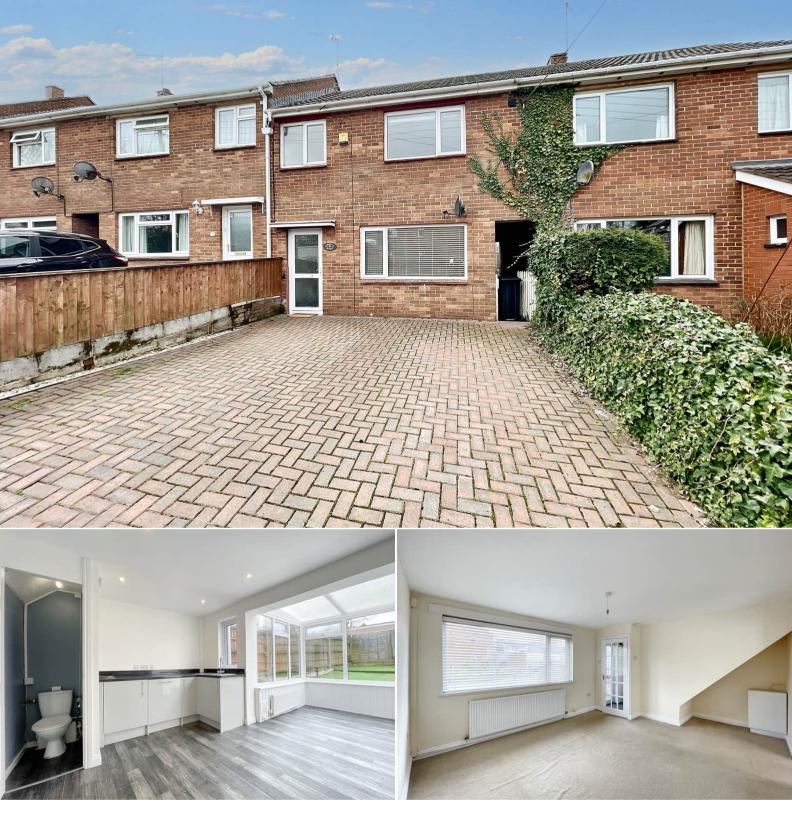

## Lazenby Road Tiverton

Bettermove are proud to present this 3 bedroom terraced house in Tiverton available with no forward chain.

The property benefits from double glazing, gas central heating throughout and has off street parking available.

The council tax band is B.

The interior of this property comprises a spacious living room, w/c, conservatory and fitted kitchen diner on the ground floor. The first floor consists of 3 bedrooms and the family bathroom. The exterior boasts a private rear garden, perfect for enjoying the summer months.

Located in the popular town of Tiverton, the property is close to a range of amenities, including shops, supermarkets, restaurants and pubs. Excellent transport connections can be found from the A396, A361 and local bus routes.