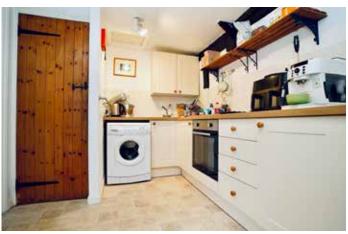

#### **THE PROPERTY**

- Sitting Room with Open Fire.
- Well-Appointed Kitchen Ample Space for Breakfast/ Dining Table.
- Refitted Shower Room.
- Conveniently Located for Local Schools and Amenities.

This charming and characterful period cottage features neat, private outside space and off-road parking for two vehicles.

Well situated within walking distance of local schools and facilities, the comfortable accommodation is arranged over three floors and offers two double bedrooms, sitting room with open fire, a remodelled and refitted kitchen with fitted oven and hob and ample space for a breakfast/dining, along with a well-appointed shower room.