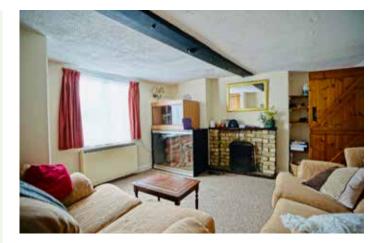

#### **THE PROPERTY**

- Sitting Room with Open Fire.
- Well-Appointed Kitchen Ample Space for Breakfast/ Dining Table.
- Refitted Shower Room.
- Conveniently Located for Local Schools and Amenities.

This charming and characterful period cottage features neat, private outside space and off-road parking for two vehicles.

Well situated within walking distance of local schools and facilities, the comfortable accommodation is arranged over three floors and offers two double bedrooms, sitting room with open fire, a remodelled and refitted kitchen with fitted oven and hob and ample space for a breakfast/dining, along with a well-appointed shower room.