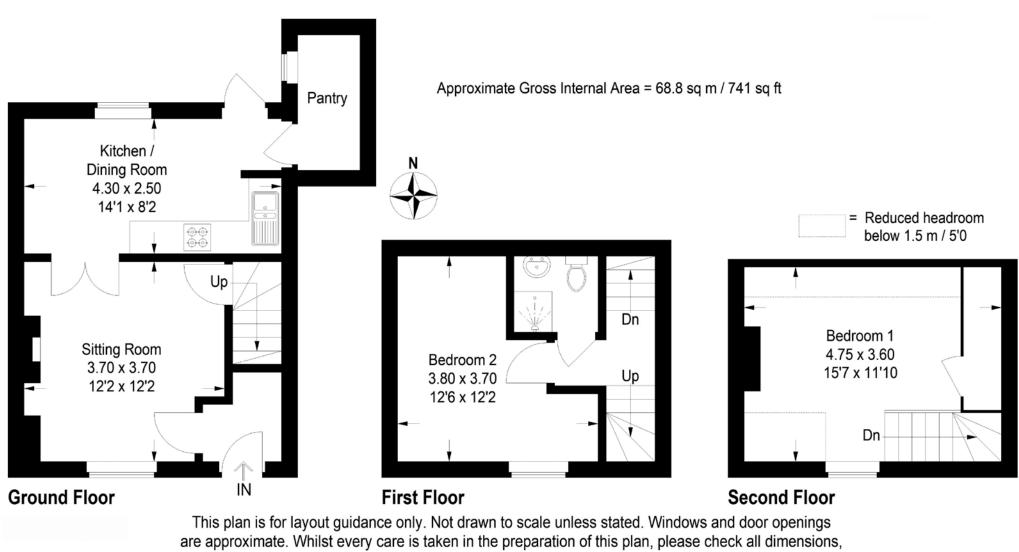

Well situated within walking distance of local schools and facilities, the comfortable accommodation is arranged over three floors and offers two double bedrooms, sitting room with open fire, a remodelled and refitted kitchen with fitted oven and hob and ample space for a breakfast/dining, along with a well-appointed shower room.