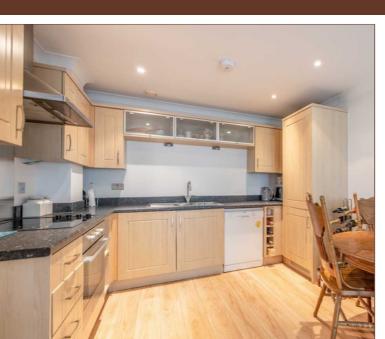

## Property Images

This luxurious two bedroom second floor apartment is situated in a modern and gated development on the outskirts of Datchet and Slough Town Centres and is offered to the market in superb condition. The property provides spacious living accommodation and double glazing and is also under floor heated throughout. The layout includes an open plan 23ft kitchen/lounge/diner, a double sized bedroom with en suite and fitted wardrobes, and a second double bedroom. Externally there are landscaped gardens and allocated & secure parking. This bright and airy south facing property has the added benefit of a communal lift and has a 100+ year lease. It comes onto the market in superb condition making it a great investment or first time purchase. Estates