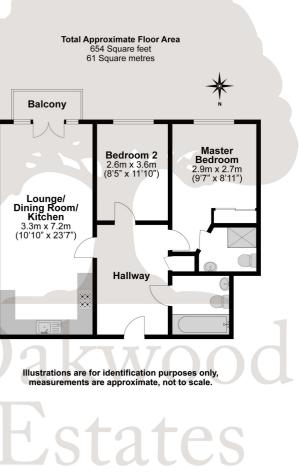

### Council Tax

Band C

Lounge/ Dining Room/ Kitchen 3.3m x 7.2m (10'10" x 23'7")

Balcony

Prospective purchasers should be aware that these sales particulars are intended as a general guide only and room sizes should not be relied upon for carpets or furnishing. We have not carried out any form of survey nor have we tested any appliance or services, mechanical or electrical. All maps are supplied by Goview.co.uk from Ordnance Survey mapping. Care has been taken in the preparation of these sales particulars, which are thought to be materially correct, although their accuracy is not guaranteed and they do not form part of any contract.