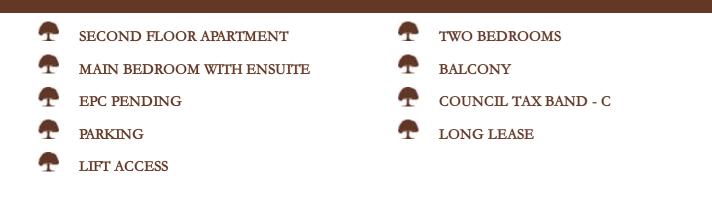

## Property Images

This luxurious two bedroom second floor apartment is situated in a modern and gated development on the outskirts of Datchet and Slough Town Centres and is offered to the market in superb condition. The property provides spacious living accommodation and double glazing and is also under floor heated throughout. The layout includes an open plan 23ft kitchen/lounge/diner, a double sized bedroom with en suite and fitted wardrobes, and a second double bedroom. Externally there are landscaped gardens and allocated & secure parking. This bright and airy south facing property has the added benefit of a communal lift and has a 100+ year lease. It comes onto the market in superb condition making it a great investment or first time purchase. Estates

#### External

Communal Gardens

Communal lift

Parking - Electric gates to parking area, one allocated space and visitors parking.

Lease Information

Length of Lease = 113 years remaining Ground Rent = £50 per month Service Charge =  $\pounds$ 135 per month.

### Council Tax

Band C

Lounge/ Dining Room/ Kitchen 3.3m x 7.2m (10'10" x 23'7")

Balcony

Prospective purchasers should be aware that these sales particulars are intended as a general guide only and room sizes should not be relied upon for carpets or furnishing. We have not carried out any form of survey nor have we tested any appliance or services, mechanical or electrical. All maps are supplied by Goview.co.uk from Ordnance Survey mapping. Care has been taken in the preparation of these sales particulars, which are thought to be materially correct, although their accuracy is not guaranteed and they do not form part of any contract.