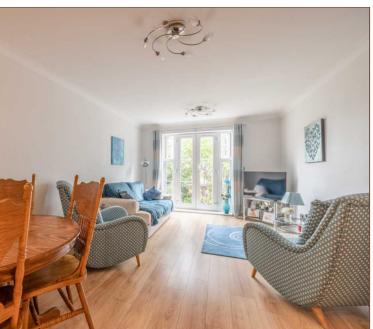

## Property Images

This luxurious two bedroom second floor apartment is situated in a modern and gated development on the outskirts of Datchet and Slough Town Centres and is offered to the market in superb condition. The property provides spacious living accommodation and double glazing and is also under floor heated throughout. The layout includes an open plan 23ft kitchen/lounge/diner, a double sized bedroom with en suite and fitted wardrobes, and a second double bedroom. Externally there are landscaped gardens and allocated & secure parking. This bright and airy south facing property has the added benefit of a communal lift and has a 100+ year lease. It comes onto the market in superb condition making it a great investment or first time purchase. Estates

### Council Tax

Band C

Lounge/ Dining Room/ Kitchen 3.3m x 7.2m (10'10" x 23'7")

Balcony

Prospective purchasers should be aware that these sales particulars are intended as a general guide only and room sizes should not be relied upon for carpets or furnishing. We have not carried out any form of survey nor have we tested any appliance or services, mechanical or electrical. All maps are supplied by Goview.co.uk from Ordnance Survey mapping. Care has been taken in the preparation of these sales particulars, which are thought to be materially correct, although their accuracy is not guaranteed and they do not form part of any contract.