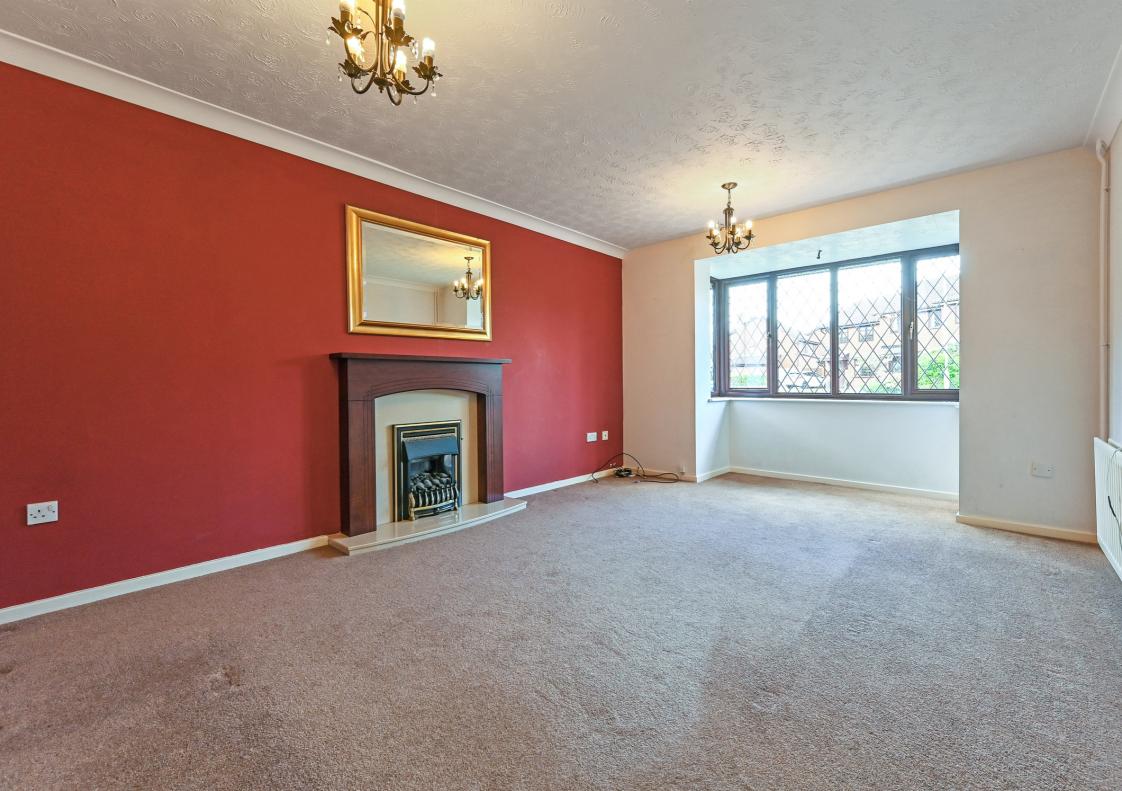

The sitting room is spacious, boasting a large bay window overlooking the front garden. A centrally positioned fireplace serves as the focal point of the room.

The kitchen features a selection of wall and floor-level cabinets with matching worktops. Integrated appliances include a slimline dishwasher, fridge, washing machine, and electric oven with gas hob. Additionally, a spacious understairs cupboard offers convenient additional storage.