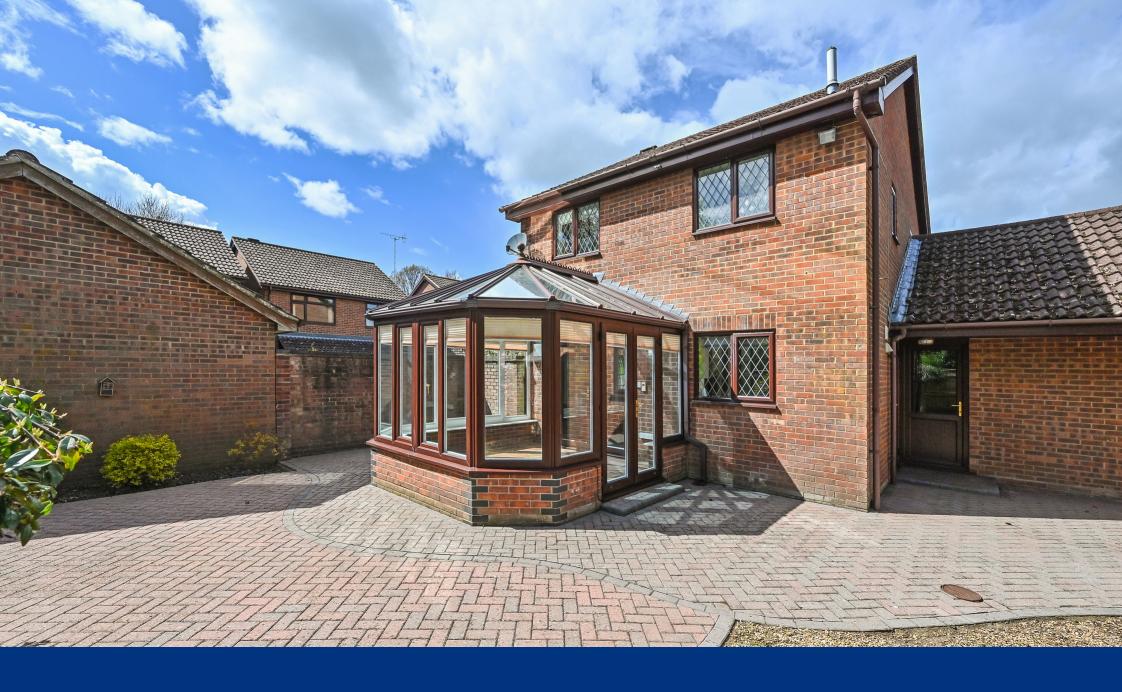

French doors seamlessly connect the dining room to the conservatory, a delightful addition that extends the living space and offers views of the lowmaintenance garden.

Upstairs, the landing provides access to all bedrooms, the loft, the airing cupboard, and the four-piece family bathroom.

The front garden features a small lawn area bordered by a hedge and flower bed. A driveway provides off-road parking for two vehicles and access to the garage.

The garage offers an additional parking space or serves as valuable storage space. Extra storage is available in the eaves of the roof.