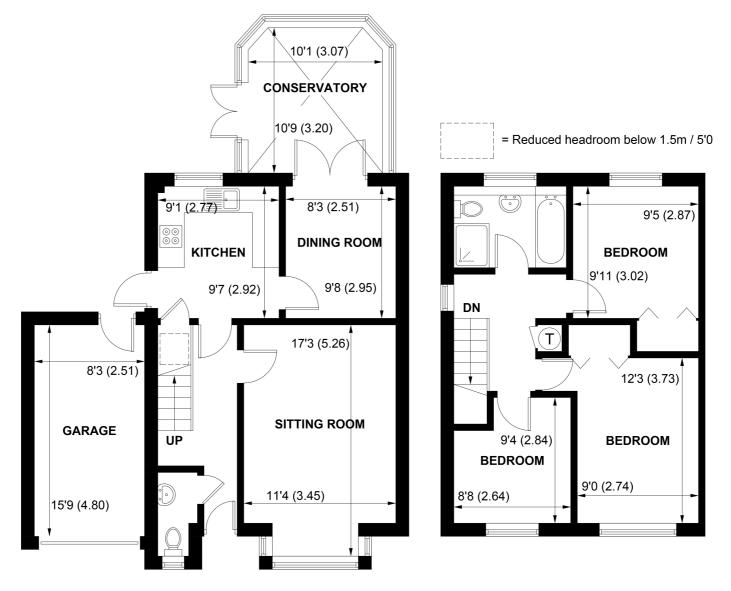

**GROUND FLOOR** 

FIRST FLOOR

APPROXIMATE GROSS INTERNAL AREA = 1043 SQ FT / 96.9 SQ M

GARAGE = 130 SQ FT / 12.1 SQ M

TOTAL = 1173 SQ FT / 109 SQ M

NOT TO SCALE (For illustrative purposes only as defined by RICS Code of Measuring Practice) 2024 ©