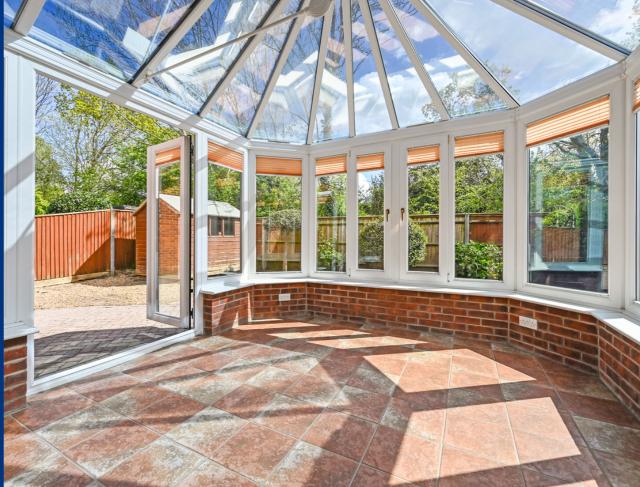

French doors seamlessly connect the dining room to the conservatory, a delightful addition that extends the living space and offers views of the lowmaintenance garden.

Upstairs, the landing provides access to all bedrooms, the loft, the airing cupboard, and the four-piece family bathroom.