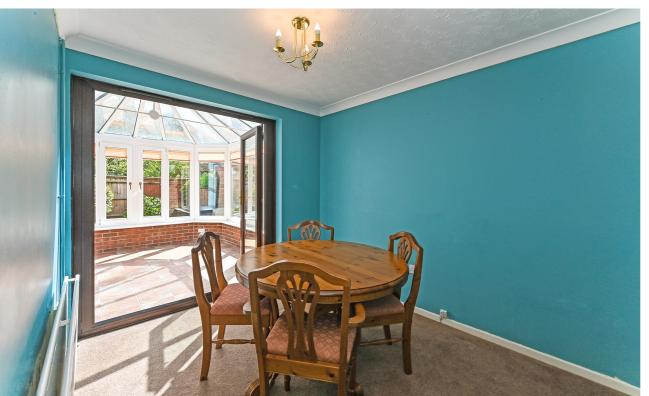

A door from the kitchen leads to the adjacent dining room, offering plenty of space for family dining and entertaining. There is potential to remove the wall between the kitchen and dining room, which could create a larger open-plan kitchen dining area, should that be appealing.

French doors seamlessly connect the dining room to the conservatory, a delightful addition that extends the living space and offers views of the lowmaintenance garden.

Upstairs, the landing provides access to all bedrooms, the loft, the airing cupboard, and the four-piece family bathroom.