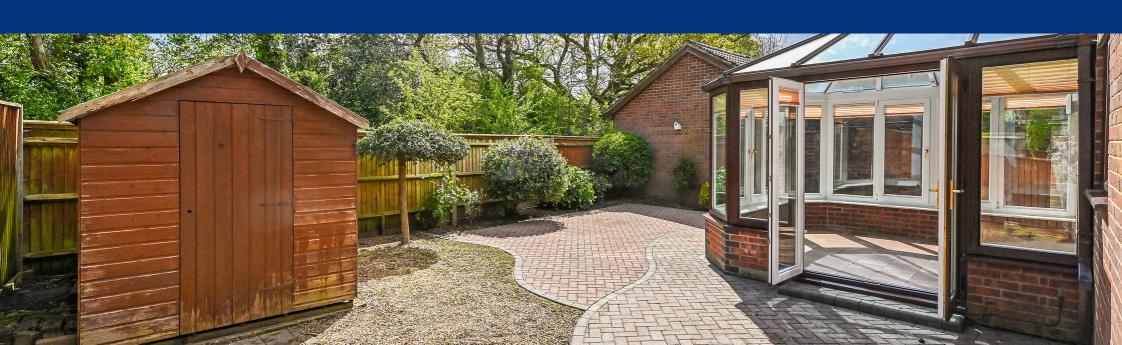

The family bathroom accommodates a four-piece bathroom suite.

Outside, the rear garden offers exceptional privacy, with no properties to the rear, providing a delightful secluded space to enjoy the sunny aspect. The garden is designed for low maintenance and predominantly laid with patio.

The front garden features a small lawn area bordered by a hedge and flower bed. A driveway provides off-road parking for two vehicles and access to the garage.

The garage offers an additional parking space or serves as valuable storage space. Extra storage is available in the eaves of the roof.