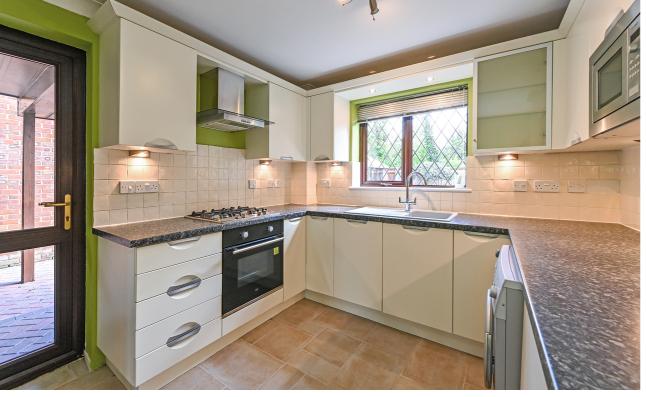

The sitting room is spacious, boasting a large bay window overlooking the front garden. A centrally positioned fireplace serves as the focal point of the room.

The kitchen features a selection of wall and floor-level cabinets with matching worktops. Integrated appliances include a slimline dishwasher, fridge, washing machine, and electric oven with gas hob. Additionally, a spacious understairs cupboard offers convenient additional storage.