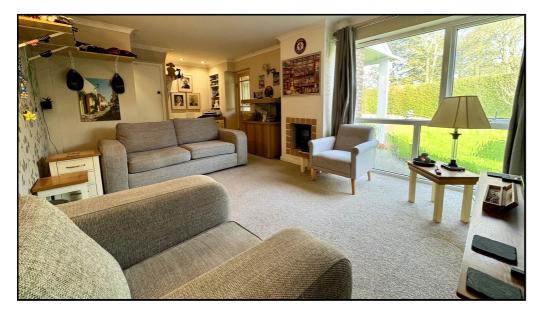

## **Living Room:**

Abt. 21' 3" x 12' 1" (6.48m x 3.68m) A good sized living room with a double glazed window to the front. Attractive fireplace with inset electric fire. Television point. Wall lights. Wall-mounted air conditioning unit. Radiator. Storage cupboard. Coved ceiling. Carpet as fitted.