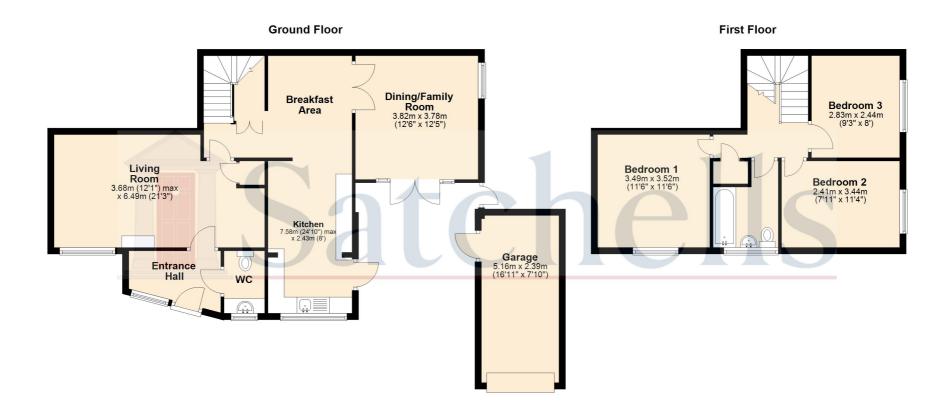

The ground floor accommodation comprises an entrance porch, cloakroom, a large living room, an inner hallway, a refitted kitchen/breakfast room and dual aspect dining/family room. On the first floor are three good-sized bedrooms and the family bathroom suite. Externally is a large mature frontage retained with a privet hedge, a private entertainment area, a small side garden and a single garage with a gated block paved driveway that provides off-road parking for three cars.

#### **Ground Floor:**

## **First Floor:**

#### **Outside:**

## Garage:

A single brick-built garage with roller door. Power and light. Personal door to side. The garage also houses the wall-mounted gas boiler and pressurised central heating system.

# **Driveway:**

A gated block paved driveway provides parking for 3 cars and leads to the garage.

For illustrative purposes only - NOT TO SCALE - Measurements shown are approximate. The size and position of doors, windows, appliances and other features are approximate. Plan produced using PlanUp.