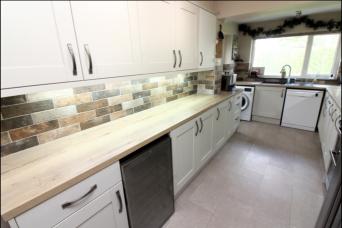

## Kitchen/Breakfast Room:

Abt. 24' 10" x 8' 0" (7.57m x 2.44m) Overall measurements.

## **Breakfast Area:**

Abt. 9' 2" x 8' 0" (2.79m x 2.44m) Double doors to dining/family room. Vinyl tiled flooring

#### Kitchen Area:

Abt. 15' 8" x 8' 0" (4.78m x 2.44m) A recently refitted kitchen comprising a good range of eye and base level units with ample work surfaces. Inset single drainer composite sink unit. Space for range cooker and American-style fridge/freezer. Plumbing for automatic washing machine and dishwasher. Kick space heater. Tiled splash back area. Double glazed window to front. Double glazed door to side. Vinyl tiled flooring.