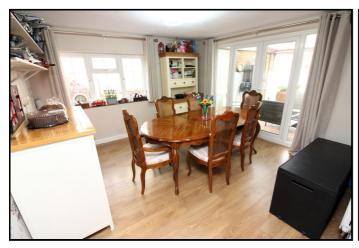

## **Breakfast Area:**

Abt. 9' 2" x 8' 0" (2.79m x 2.44m) Double doors to dining/family room. Vinyl tiled flooring

# **Dining/Family Room:**

Abt. 12' 8"  $\times$  12' 6" (3.86m  $\times$  3.81m) A light dual aspect room with a double glazed window to the side and double glazed French doors leading to a partially covered garden area. Radiator. Laminate flooring.