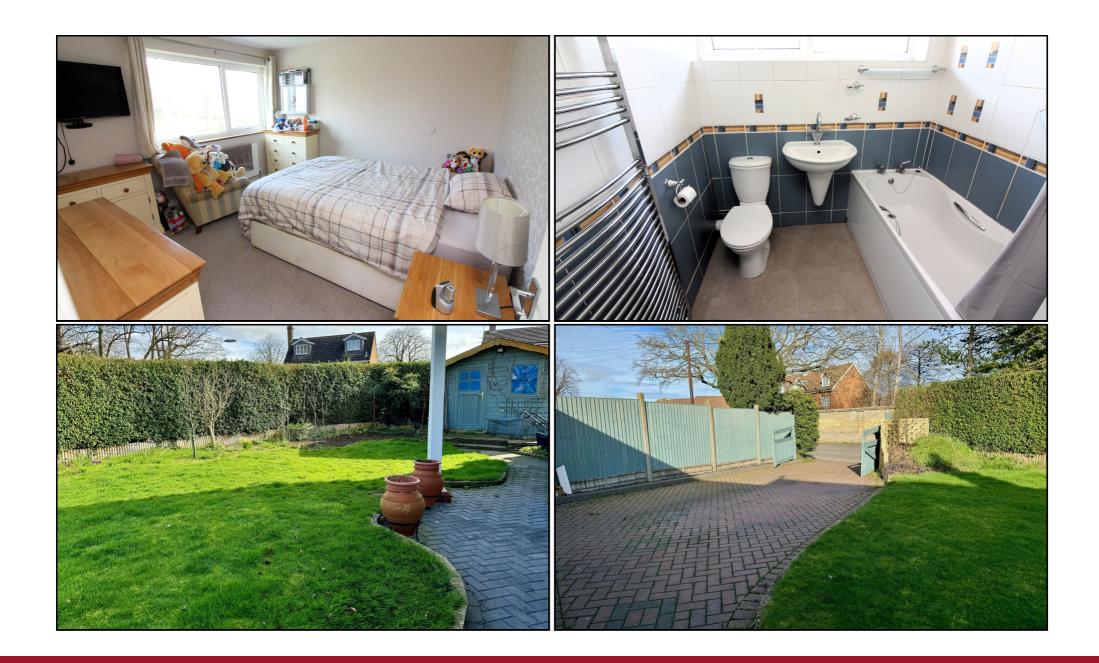

#### **Bedroom One:**

Abt. 11' 6" x 11' 6" (3.51m x 3.51m) Double glazed window to front. Radiator. Inset ceiling lights. Carpet as fitted.

## Bathroom:

A white suite comprising a paneled bath with thermostatic shower over, pedestal wash hand basin and low-level W.C. Fully tilled walls. Double glazed window to front. Heated towel rail. Vinyl tiled flooring.

#### Front Garden:

The large frontage provides a fantastic outside space. Laid mainly to lawn with attractive well stocked borders and a retaining privet hedge. There is a large summer house measuring 9'11 x 9'11 with power and light. Outside light. Outside tap.

#### **Entertainment Area:**

A paved area with a retaining wall that is partially covered with wood and perspex arbor. Outside light. Door leading to:

#### Side Garden:

A small paved area that is accessed via a door from the entertainment area.