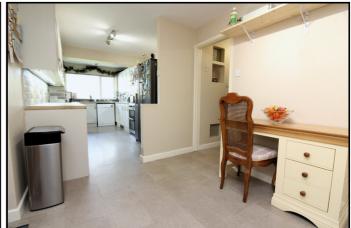

## **Breakfast Area:**

Abt. 9' 2" x 8' 0" (2.79m x 2.44m) Double doors to dining/family room. Vinyl tiled flooring

# **Dining/Family Room:**

Abt. 12' 8"  $\times$  12' 6" (3.86m  $\times$  3.81m) A light dual aspect room with a double glazed window to the side and double glazed French doors leading to a partially covered garden area. Radiator. Laminate flooring.