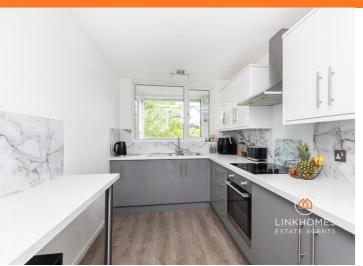

#### Kitchen

Smooth set ceiling, ceiling light, double-glazed UPVC window to the rear aspect, wall and base mounted units, electric hob with overhead stainless steel extractor fan, feature splashback, integrated oven, one and half bowl stainless steel sink with drainer, feature breakfast bar, integrated undercounter fridge, integrated undercounter freezer, space for a washing machine, power points and laminate flooring.