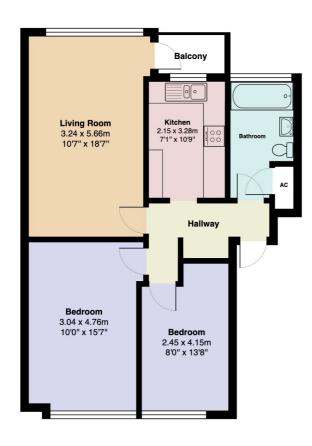

Total Area: 64.3 m<sup>2</sup> ... 693 ft<sup>2</sup> (excluding balcony)
All measurements are approximate and for display purposes only

The mention of any appliances and/or services within these Sales Particulars does not imply that they are in full and efficient working order. All measurements have been taken using a sonic tape measure or laser distance meter and therefore may be subject to a small margin of error. Whilst we endeavour to make our Sales Particulars accurate and reliable, if there is any point which is of particular importance to you, please contact us and we will be pleased to check the information. Do so particulary if contemplating travelling some distance.

# Fifth Floor

### **Entrance Hall**

Smooth set ceiling, ceiling light, smoke alarm, phone entry-system, storage housing the consumer unit, power points and laminate flooring.

#### Kitchen

Smooth set ceiling, ceiling light, double-glazed UPVC window to the rear aspect, wall and base mounted units, electric hob with overhead stainless steel extractor fan, feature splashback, integrated oven, one and half bowl stainless steel sink with drainer, feature breakfast bar, integrated undercounter fridge, integrated undercounter freezer, space for a washing machine, power points and laminate flooring.

## **Living Room**

Coved ceiling, ceiling lights, double-glazed UPVC triple windows to the rear aspect, double-glazed UPVC single door leading to the balcony, electric radiator, power points, internet point and carpeted flooring.

#### **Bedroom One**

Coved ceiling, ceiling light, double-glazed UPVC tripled windows to the front aspect, electric radiator, power points and carpeted flooring.

#### Bedroom Two

Smooth set ceiling, ceiling light, smoke alarm, double-glazed UPVC dual window to the front aspect, electric radiator, fitted open wardrobe, power points and carpeted flooring.

### **Bathroom**

Smooth set ceiling, double-glazed UPVC frosted windows to the rear aspect, wall lights, partially-tiled, panelled bath with overhead electric shower and glass shower screen, pedestal sink with under-storage, toilet, stainless steel heated towel rail, storage cupboard housing the water cylinder and vinyl flooring.