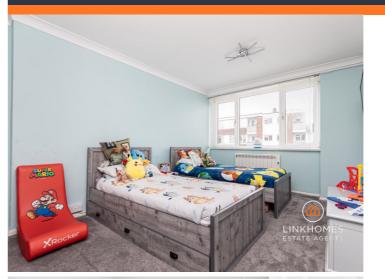

#### Bedroom Two

Smooth set ceiling, ceiling light, smoke alarm, double-glazed UPVC dual window to the front aspect, electric radiator, fitted open wardrobe, power points and carpeted flooring.