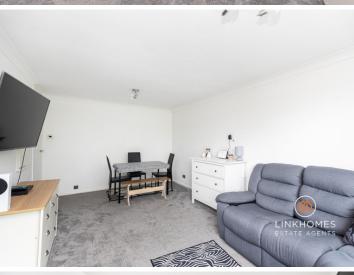

## **Living Room**

Coved ceiling, ceiling lights, double-glazed UPVC triple windows to the rear aspect, double-glazed UPVC single door leading to the balcony, electric radiator, power points, internet point and carpeted flooring.