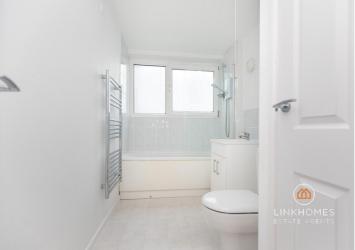

### **Bathroom**

Smooth set ceiling, double-glazed UPVC frosted windows to the rear aspect, wall lights, partially-tiled, panelled bath with overhead electric shower and glass shower screen, pedestal sink with under-storage, toilet, stainless steel heated towel rail, storage cupboard housing the water cylinder and vinyl flooring.