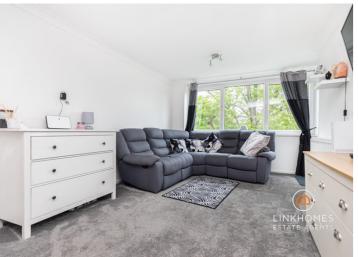

## **Living Room**

Coved ceiling, ceiling lights, double-glazed UPVC triple windows to the rear aspect, double-glazed UPVC single door leading to the balcony, electric radiator, power points, internet point and carpeted flooring.