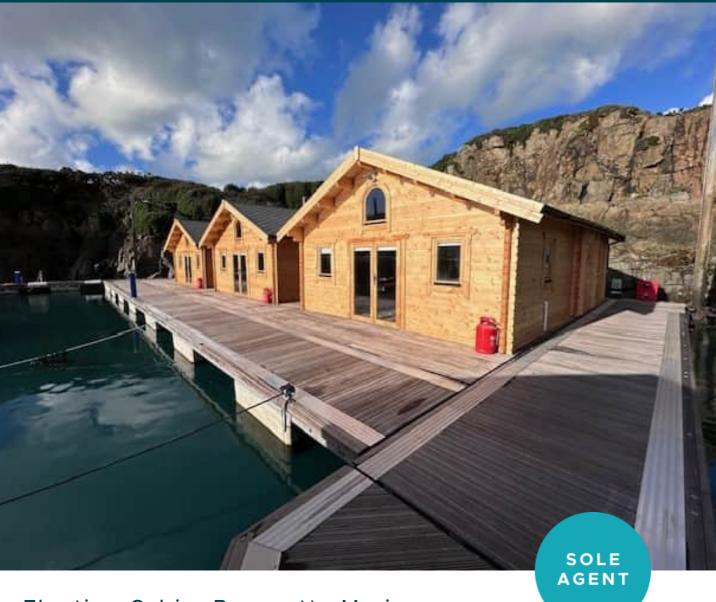

## Floating Cabin, Beaucette Marina

Route de la Landes | Vale |

We are delighted to present these wonderful floating cabins to the rental market. It is rare to have an opportunity to live in something so unique in such an exclusive spot that truly allows you to escape when you come home. They are located in the beautiful and peaceful Beaucette Marina, with picturesque walks on your doorstep and a popular restaurant on site. Accommodation comprises open plan kitchen/lounge diner (boasting a vaulted roof), two bedrooms and a shower room. The cabin benefits from its own deck area overlooking the tranquil waters of the Marina. There is also plenty of on-site parking. These three partially furnished units are nearing completion and will be ready to let from the 1st December on an initial six month lease. No smoking. Children and pets considered.

#### **Decking Area**

The cabin benefits from its own deck area overlooking the tranquil waters of the Marina.

## **Parking**

There is plenty of parking on-site.