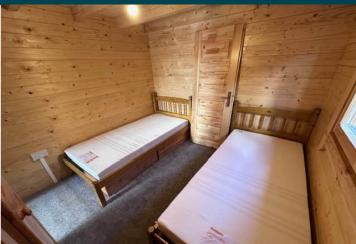

#### **Bedroom 1**

4.01m x 2.79m (13' 2" x 9' 2")

### **Bedroom 2**

3.00m x 2.81m (9' 10" x 9' 3")