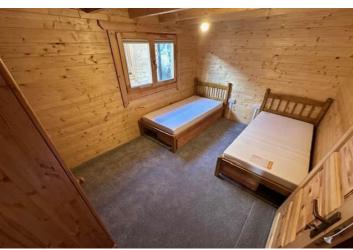

#### **Bedroom 1**

4.01m x 2.79m (13' 2" x 9' 2")

### **Bedroom 2**

3.00m x 2.81m (9' 10" x 9' 3")