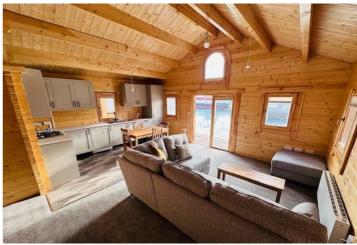

ns to the rental market. It is rare to have an opportunity to live in something so unique in such an exclusive spot that truly allows you to escape when you come home. They are located in the beautiful and peaceful Beaucette Marina, with picturesque walks on your doorstep and a popular restaurant on site. Accommodation comprises open plan kitchen/lounge diner (boasting a vaulted roof), two bedrooms and a shower room. The cabin benefits from its own deck area overlooking the tranquil waters of the Marina. There is also plenty of on-site parking. These three partially furnished units are nearing completion and will be ready to let from the 1st December on an initial six month lease. No smoking. Children and pets considered.

£2,000 pcm

2 BEDROOMS

1 BATHROOM

1 RECEPTION



# PHOTOS

















# **PHOTOS**





## Kitchen/Lounge/Diner

5.67m x 4.72m (18' 7" x 15' 6")

## **Inner Hall**

1.19m x 1.02m (3' 11" x 3' 4")

#### **Bedroom 1**

4.01m x 2.79m (13' 2" x 9' 2")

### **Bedroom 2**

3.00m x 2.81m (9' 10" x 9' 3")

#### **Shower Room**

1.82m x 1.47m (6' 0" x 4' 10")

#### **Decking Area**

The cabin benefits from its own deck area overlooking the tranquil waters of the Marina.

## **Parking**

There is plenty of parking on-site.

## **PRICE INCLUDES**

Flooring and light fittings

#### **SPECIAL FEATURES**

- Part furnished
- On site parking
- Decking area
- Peaceful location
- Rare opportunity

### **SERVICES**

(type to edit)

#### **APPLIANCES INCLUDED**

To be confirmed

## **SCHOOL CATCHMENT**

Vale Primary School and St Sampson High School

## **FLOORPLAN**