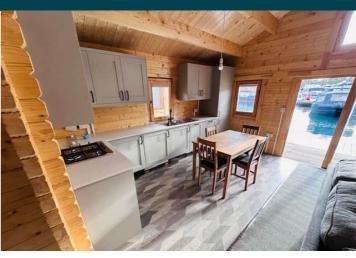

cabins to the rental market. It is rare to have an opportunity to live in something so unique in such an exclusive spot that truly allows you to escape when you come home. They are located in the beautiful and peaceful Beaucette Marina, with picturesque walks on your doorstep and a popular restaurant on site. Accommodation comprises open plan kitchen/lounge diner (boasting a vaulted roof), two bedrooms and a shower room. The cabin benefits from its own deck area overlooking the tranquil waters of the Marina. There is also plenty of on-site parking. These three partially furnished units are nearing completion and will be ready to let from the 1st December on an initial six month lease. No smoking. Children and pets considered.

£2,000 pcm

2 BEDROOMS

1 BATHROOM

1 RECEPTION



# PHOTOS

















# **PHOTOS**





## Kitchen/Lounge/Diner

5.67m x 4.72m (18' 7" x 15' 6")

## **Inner Hall**

1.19m x 1.02m (3' 11" x 3' 4")

#### **Bedroom 1**

4.01m x 2.79m (13' 2" x 9' 2")

### **Bedroom 2**

3.00m x 2.81m (9' 10" x 9' 3")

#### **Shower Room**

1.82m x 1.47m (6' 0" x 4' 10")

#### **Decking Area**

The cabin benefits from its own deck area overlooking the tranquil waters of the Marina.

## **Parking**

There is plenty of parking on-site.

## **PRICE INCLUDES**

Flooring and light fittings

#### **SPECIAL FEATURES**

- Part furnished
- On site parking
- Decking area
- Peaceful location
- Rare opportunity

### **SERVICES**

(type to edit)

#### **APPLIANCES INCLUDED**

To be confirmed

## **SCHOOL CATCHMENT**

Vale Primary School and St Sampson High School

## **FLOORPLA