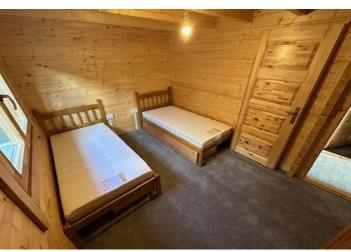

#### **Bedroom 1**

4.01m x 2.79m (13' 2" x 9' 2")

### **Bedroom 2**

3.00m x 2.81m (9' 10" x 9' 3")