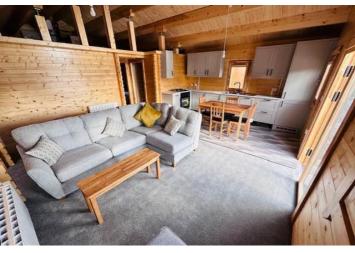

to the rental market. It is rare to have an opportunity to live in something so unique in such an exclusive spot that truly allows you to escape when you come home. They are located in the beautiful and peaceful Beaucette Marina, with picturesque walks on your doorstep and a popular restaurant on site. Accommodation comprises open plan kitchen/lounge diner (boasting a vaulted roof), two bedrooms and a shower room. The cabin benefits from its own deck area overlooking the tranquil waters of the Marina. There is also plenty of on-site parking. These three partially furnished units are nearing completion and will be ready to let from the 1st December on an initial six month lease. No smoking. Children and pets considered.

£2,000 pcm

2 BEDROOMS

1 BATHROOM

1 RECEPTION



# PHOTOS

















# **PHOTOS**





## Kitchen/Lounge/Diner

5.67m x 4.72m (18' 7" x 15' 6")

## **Inner Hall**

1.19m x 1.02m (3' 11" x 3' 4")

#### **Bedroom 1**

4.01m x 2.79m (13' 2" x 9' 2")

### **Bedroom 2**

3.00m x 2.81m (9' 10" x 9' 3")

#### **Shower Room**

1.82m x 1.47m (6' 0" x 4' 10")

#### **Decking Area**

The cabin benefits from its own deck area overlooking the tranquil waters of the Marina.

## **Parking**

There is plenty of parking on-site.

## **PRICE INCLUDES**

Flooring and light fittings

#### **SPECIAL FEATURES**

- Part furnished
- On site parking
- Decking area
- Peaceful location
- Rare opportunity

### **SERVICES**

(type to edit)

#### **APPLIANCES INCLUDED**

To be confirmed

## **SCHOOL CATCHMENT**

Vale Primary School and St Sampson High School

## **FLOORPLAN**