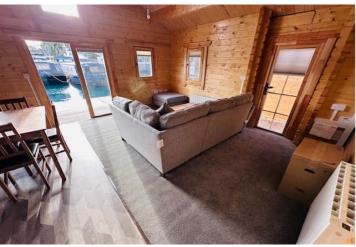

## Floating Cabin, Beaucette Marina

Route de la Landes | Vale |

We are delighted to present these wonderful floating cabins to the rental market. It is rare to have an opportunity to live in something so unique in such an exclusive spot that truly allows you to escape when you come home. They are located in the beautiful and peaceful Beaucette Marina, with picturesque walks on your doorstep and a popular restaurant on site. Accommodation comprises open plan kitchen/lounge diner (boasting a vaulted roof), two bedrooms and a shower room. The cabin benefits from its own deck area overlooking the tranquil waters of the Marina. There is also plenty of on-site parking. These three partially furnished units are nearing completion and will be ready to let from the 1st December on an initial six month lease. No smoking. Children and pets considered.