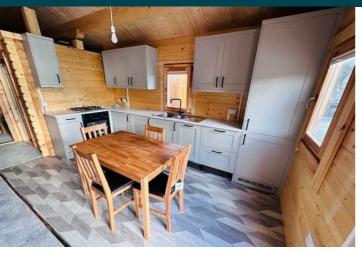

g cabins to the rental market. It is rare to have an opportunity to live in something so unique in such an exclusive spot that truly allows you to escape when you come home. They are located in the beautiful and peaceful Beaucette Marina, with picturesque walks on your doorstep and a popular restaurant on site. Accommodation comprises open plan kitchen/lounge diner (boasting a vaulted roof), two bedrooms and a shower room. The cabin benefits from its own deck area overlooking the tranquil waters of the Marina. There is also plenty of on-site parking. These three partially furnished units are nearing completion and will be ready to let from the 1st December on an initial six month lease. No smoking. Children and pets considered.

£2,000 pcm

2 BEDROOMS

1 BATHROOM

1 RECEPTION



# PHOTOS

















# **PHOTOS**





## Kitchen/Lounge/Diner

5.67m x 4.72m (18' 7" x 15' 6")

## **Inner Hall**

1.19m x 1.02m (3' 11" x 3' 4")

#### **Bedroom 1**

4.01m x 2.79m (13' 2" x 9' 2")

### **Bedroom 2**

3.00m x 2.81m (9' 10" x 9' 3")

#### **Shower Room**

1.82m x 1.47m (6' 0" x 4' 10")

#### **Decking Area**

The cabin benefits from its own deck area overlooking the tranquil waters of the Marina.

## **Parking**

There is plenty of parking on-site.

## **PRICE INCLUDES**

Flooring and light fittings

#### **SPECIAL FEATURES**

- Part furnished
- On site parking
- Decking area
- Peaceful location
- Rare opportunity

### **SERVICES**

(type to edit)

#### **APPLIANCES INCLUDED**

To be confirmed

## **SCHOOL CATCHMENT**

Vale Primary School and St Sampson High School

## **FLOORP