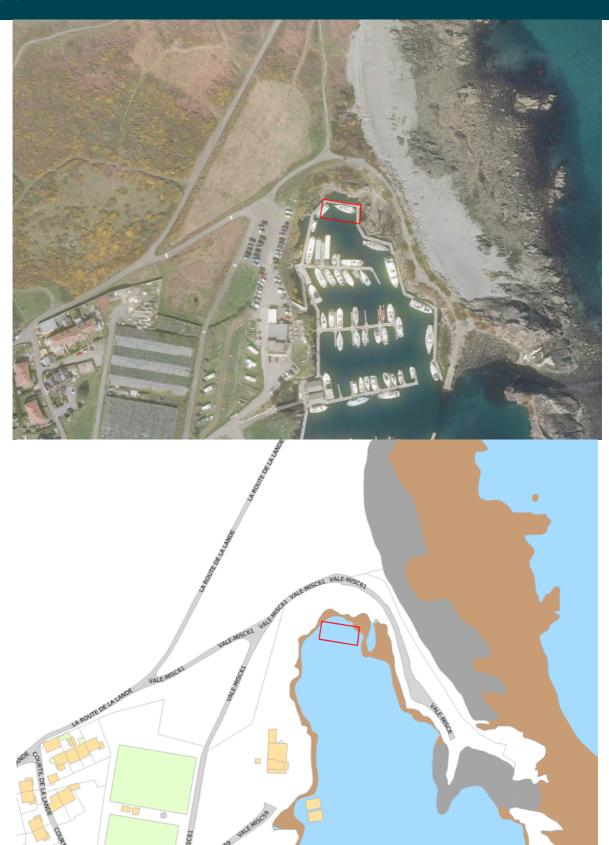

## Floating Cabin, Beaucette Marina

Route de la Landes | Vale |

We are delighted to present these wonderful floating cabins to the rental market. It is rare to have an opportunity to live in something so unique in such an exclusive spot that truly allows you to escape when you come home. They are located in the beautiful and peaceful Beaucette Marina, with picturesque walks on your doorstep and a popular restaurant on site. Accommodation comprises open plan kitchen/lounge diner (boasting a vaulted roof), two bedrooms and a shower room. The cabin benefits from its own deck area overlooking the tranquil waters of the Marina. There is also plenty of on-site parking. These three partially furnished units are nearing completion and will be ready to let from the 1st December on an initial six month lease. No smoking. Children and pets considered.