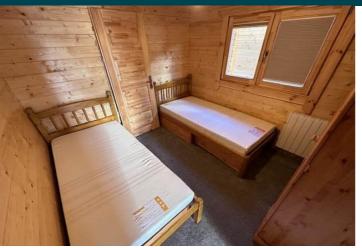

#### **Bedroom 1**

4.01m x 2.79m (13' 2" x 9' 2")

### **Bedroom 2**

3.00m x 2.81m (9' 10" x 9' 3")