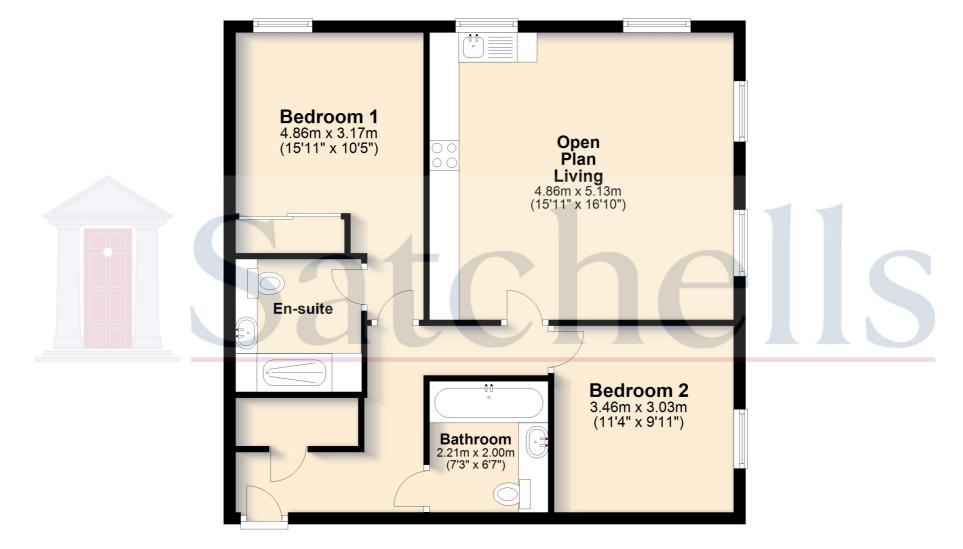

## **First Floor**

For illustrative purposes only - NOT TO SCALE - Measurements shown are approximate. The size and position of doors, windows, appliances and other features are approximate. Plan produced using PlanUp.