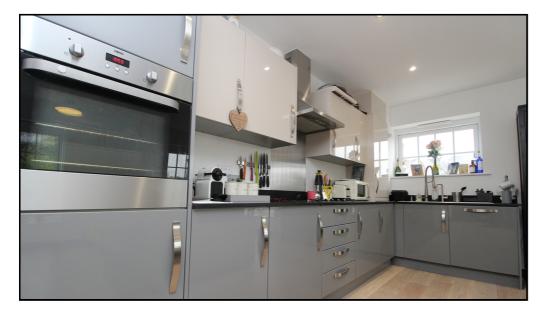

## 2 Bedroom Apartment £290,000

Beautifully presented first floor floor apartment consisting of a 19ft open plan fitted kitchen/living area, two double bedrooms, master bedroom with en-suite. Allocated parking. Centrally located within strolling distance to the train station and the High Street. Chain free. Viewing highly recommended.

- First floor apartment
- Two double bedrooms
- Master bedroom with en-suite
- Modern fitted kitchen
- Beautifully presented throughout
- Allocated parking
- Close to the High Street and train station
- Chain free
- Council tax band C
- EPC rating B