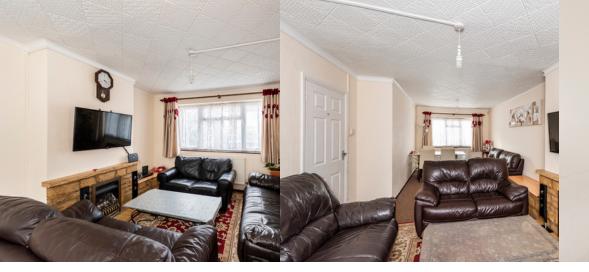

#### Living / Dining Room

6.80m x 3.51m (22' 4" x 11' 6") Carpeted, feature fireplace, radiators, double glazed windows.