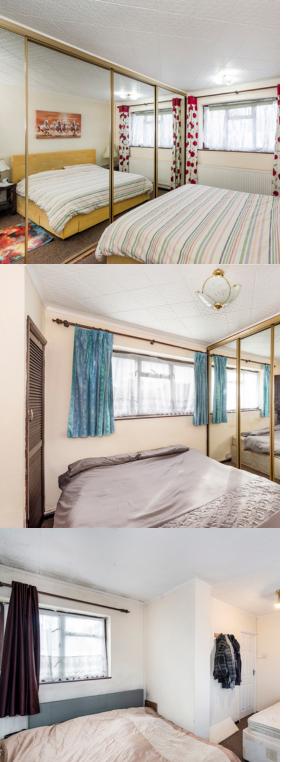

#### Bedroom

 $3.67m \times 3.26m (12' 0" \times 10' 8")$  Carpeted, radiator, fitted wardrobes, double glazed windows.

#### Bedroom

 $3.45m\ x\ 2.91m\ (11'\ 4''\ x\ 9'\ 7'')$  Carpeted, radiator, fitted wardrobes, double glazed windows.

#### Bedroom

 $4.75m\ x\ 3.23m\ (15'\ 7''\ x\ 10'\ 7'')$  Carpeted, radiator, fitted wardrobes, double glazed windows.