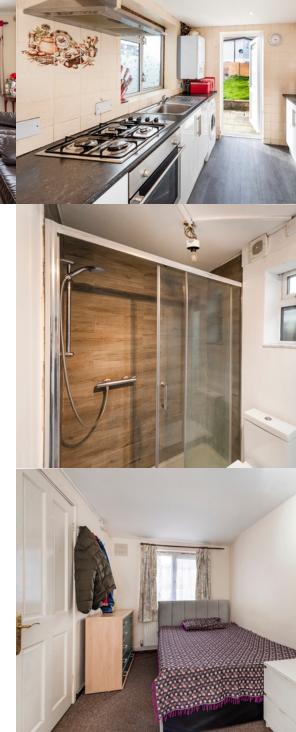

#### Kitchen

3.14m x 2.40m (10' 4" x 7' 10") Laminate flooring; range of wall and base units with complementary worktops; integrated oven/grill, fitted gas hob, stainless steel extractor hood; stainless steel sink and drainer unit with mixer tap; space and connections for fridge/freezer; double glazed windows; door leading to rear garden.

#### Shower Room

2.24m x 1.32m (7' 4" x 4' 4") Vinyl flooring, tiled walls; shower enclosure with thermostatic shower; wash-hand basin, w/c, radiator; double glazed door leading to rear garden.