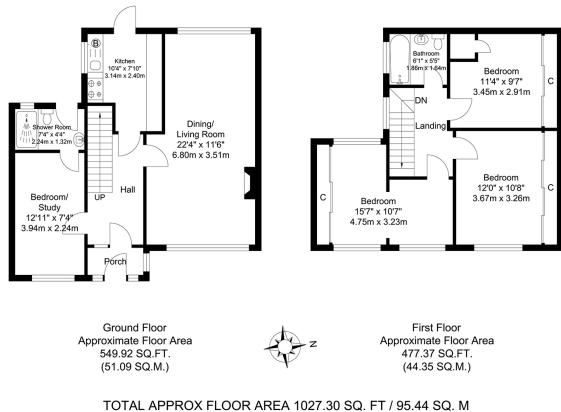

Total Internal Area approx: 1,027.30 sq ft (95.44 sq m)

#### **Ground Floor**

**Porch** Double glazed; door leading to hallway.

#### Hallway

Carpeted, radiator, understairs storage; carpeted stairs leading to first floor.

#### Living / Dining Room

6.80m x 3.51m (22' 4" x 11' 6") Carpeted, feature fireplace, radiators, double glazed windows.

#### Kitchen

3.14m x 2.40m (10' 4" x 7' 10") Laminate flooring; range of wall and base units with complementary worktops; integrated oven/grill, fitted gas hob, stainless steel extractor hood; stainless steel sink and drainer unit with mixer tap; space and connections for fridge/freezer; double glazed windows; door leading to rear garden.

#### Bedroom / Study

 $3.94m \times 2.24m (12' 11'' \times 7' 4'')$  Carpeted, radiator, double glazed windows, door leading to shower room.

#### Shower Room

2.24m x 1.32m (7' 4" x 4' 4") Vinyl flooring, tiled walls; shower enclosure with thermostatic shower; wash-hand basin, w/c, radiator; double glazed door leading to rear garden.

### First Floor

Landing Carpeted; access to loft.

#### Bedroom

 $3.67m \times 3.26m (12' 0" \times 10' 8")$  Carpeted, radiator, fitted wardrobes, double glazed windows.

#### Bedroom

 $3.45m\ x\ 2.91m\ (11'\ 4''\ x\ 9'\ 7'')$  Carpeted, radiator, fitted wardrobes, double glazed windows.

#### Bedroom

 $4.75m\ x\ 3.23m\ (15'\ 7''\ x\ 10'\ 7'')$  Carpeted, radiator, fitted wardrobes, double glazed windows.

#### Family Bathroom

 $1.86m \times 1.64m$  (6' 1" x 5' 5") Vinyl flooring, tiled walls; panelled bath with shower-mixer; wash-hand basin, w/c, heated towel-rail, double glazed frosted windows.