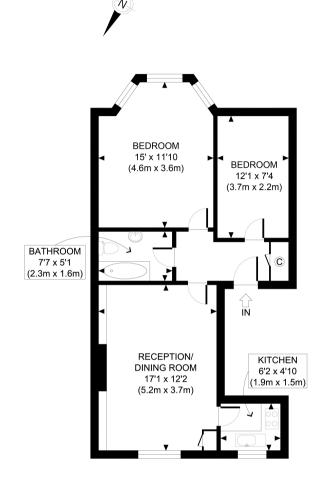

## jaffeproperties<sup>1</sup>

173 West End Lane West Hampstead London NW6 2LY

t 020 7624 4443

е

info@jaffeproperties.co.uk

w www.jaffeproperties.co.uk

GROSS INTERNAL FLOOR AREA 604 SQ FT

APPROX. GROSS INTERNAL FLOOR AREA 604 SQ FT / 56 SQM Ref: Copyright **photoplan** 