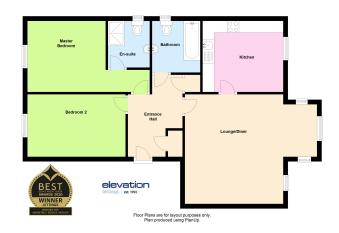

Upon entry through the front door you are greeted with a wide entrance hallway that offers access to 2 good size double/king bedrooms (one of which has an en-suite), and a generous open plan kitchen lounge with plentiful space for the furniture.

## **Entrance Hall**

Kitchen

Lounge (Reception)

**Bedroom** 

**Ensuite** 

**Bedroom** 

**Bathroom** 