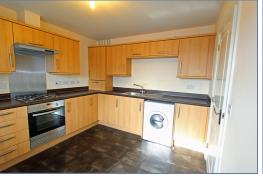

Upon entry through the front door you are greeted with a wide entrance hallway that offers access to 2 good size double/king bedrooms (one of which has an en-suite), and a generous open plan kitchen lounge with plentiful space for the furniture.

## **Entrance Hall**

Kitchen

Lounge (Reception)

**Bedroom** 

**Ensuite** 

**Bedroom** 

**Bathroom** 