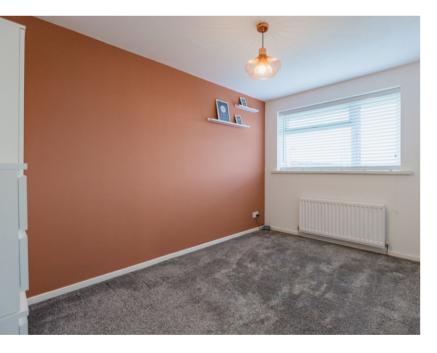

## Bedroom One

7' 01" x 11' 00" (2.16m x 3.35m) Having a double-glazed window to front elevation, ceiling light point, radiator, and TV point.

#### Bedroom Two

8' 04" x 12' 03" (2.54m x 3.73m) Having a double-glazed window to rear elevation, ceiling light point, radiator, and TV point.

#### **Bedroom Three**

 $6'\ 00''\ x\ 9'\ 02''\ (1.83m\ x\ 2.79m)$  Having a double-glazed window to front elevation, ceiling light point, radiator, and TV point.