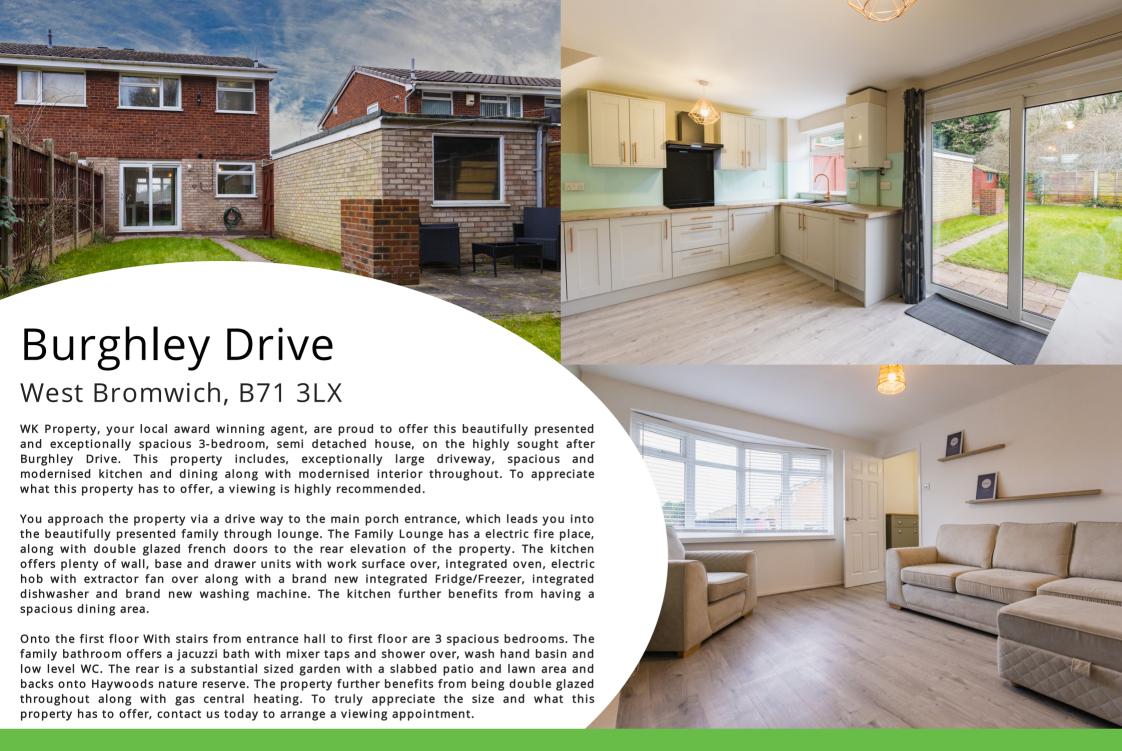

## Through Lounge

11' 05" x 23' 06" (3.48m x 7.16m) Having laminate flooring, electric fire, ceiling light point, tv point, decorative surround and double glazed french doors to rear elevation.

#### Kitchen

Consists of having a double-glazed french doors to rear elevation, a range of wall, base and drawer units, complimentary work surface over , grey resin sink and drainer, integrated oven and induction hob with cooker hood over, spotlights, radiator, integrated fridge/freezer, integrated dishwasher and brand new washing machine.