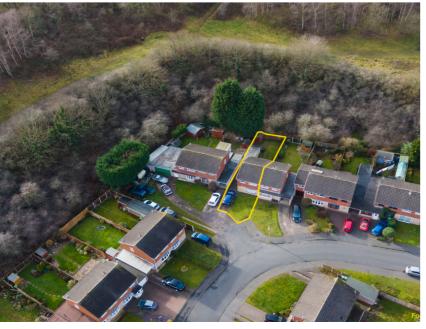

## Front Garden

Gives access to spacious driveway and front lawn area, Space for 3 cars

#### Rear Garden

Consists of spacious rear garden, patio and lawn area