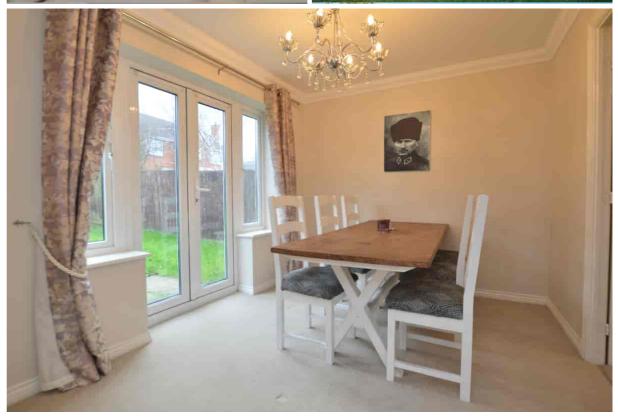

# Description

Situated in the corner of an attractive square close to amenities and excellent road access. The accommodation includes a generous entrance hall, downstairs cloakroom, living room, dining room, and a kitchen/breakfast room with double doors to the rear garden. There is also a separate utility room with door to the side. Upstairs, there are 4 double bedrooms and 2 bath/shower rooms, the master bedroom with built-in wardrobes and en suite shower room. Outside, there is a driveway providing parking for 2 cars, a single garage, and gated side access leading to a good size rear garden. The property further benefits from gas central heating and double glazing.