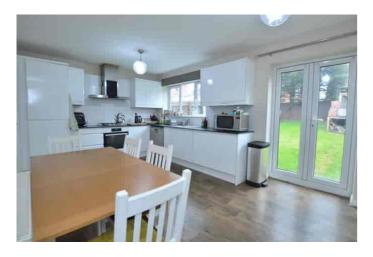

# Description

Situated in the corner of an attractive square close to amenities and excellent road access. The accommodation includes a generous entrance hall, downstairs cloakroom, living room, dining room, and a kitchen/breakfast room with double doors to the rear garden. There is also a separate utility room with door to the side. Upstairs, there are 4 double bedrooms and 2 bath/shower rooms, the master bedroom with built-in wardrobes and en suite shower room. Outside, there is a driveway providing parking for 2 cars, a single garage, and gated side access leading to a good size rear garden. The property further benefits from gas central heating and double glazing.