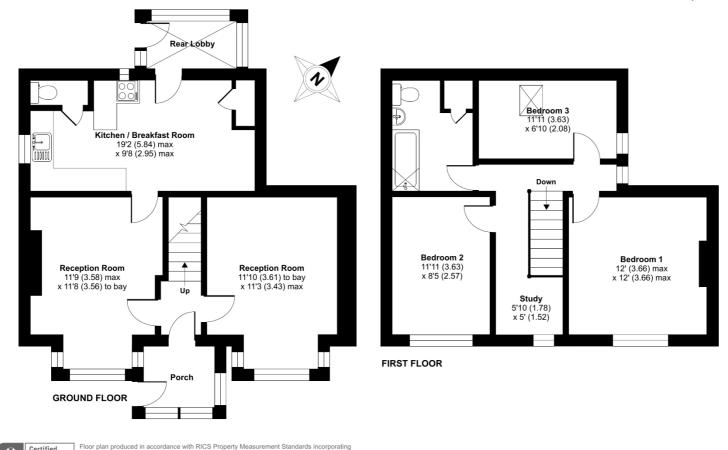

GLAZED PORCH, HALL, SITTING ROOM, DINING ROOM, 19' KITCHEN/BREAKFAST ROOM, REAR LOBBY, CLOAKROOM/W.C, THREE BEDROOMS, STUDY, BATHROOM, PARKING, GOOD GARDENS AND A LOVELY VIEW

# **Description**

Heaven Haven is an individual 1930's detached house situated in a lovely position above Nailsworth. This location is still very much part of the thriving local community but is tucked well away from passing traffic, with the shops and amenities of Nailsworth within easy reach and country walks just up the lane. The property has been the subject of improvement recently, with accommodation arranged over two floors. A porch, 14' sitting room with bay window, dining room, 19' kitchen/breakfast room, cloakroom W.c and rear lobby are on the ground floor, with a landing, three bedrooms, a study and a bathroom above, on the first floor. There is a real charm and character to the property, and the windows at the front take in the first class view. Prospective buyers will be pleased to know that the current owners have planning permission to extend the property. More information can be found on the Stroud District Council planning portal – Ref S.21/1804/HHOLD

# Heaven Haven, Star Hill, Forest Green, Nailsworth, Stroud, GL6

Approximate Area = 1164 sq ft / 108.1 sq m

For identification only - Not to scale

These sales particulars are prepared in good faith and are for general guidance only. We have not tested the services, appliances and fittings nor carried out a detailed survey and interested parties should employ their own professionals tomake such enquiries beforemaking any transactional decisions. Roomsizes are internal and should not be relied upon for carpets and furnishings. Any plan is for layout and guidance only. Notice is given that all fixtures, fittings, carpets, curtains/blinds and kitchen equipment are deemed removable by thevendorunless specifically itemised within those particulars.