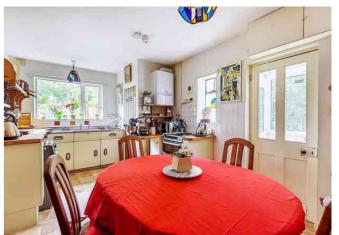

GLAZED PORCH, HALL, SITTING ROOM, DINING ROOM, 19' KITCHEN/BREAKFAST ROOM, REAR LOBBY, CLOAKROOM/W.C, THREE BEDROOMS, STUDY, BATHROOM, PARKING, GOOD GARDENS AND A LOVELY VIEW

# **Description**

Heaven Haven is an individual 1930's detached house situated in a lovely position above Nailsworth. This location is still very much part of the thriving local community but is tucked well away from passing traffic, with the shops and amenities of Nailsworth within easy reach and country walks just up the lane. The property has been the subject of improvement recently, with accommodation arranged over two floors. A porch, 14' sitting room with bay window, dining room, 19' kitchen/breakfast room, cloakroom W.c and rear lobby are on the ground floor, with a landing, three bedrooms, a study and a bathroom above, on the first floor. There is a real charm and character to the property, and the windows at the front take in the first class view. Prospective buyers will be pleased to know that the current owners have planning permission to extend the property. More information can be found on the Stroud District Council planning portal – Ref S.21/1804/HHOLD