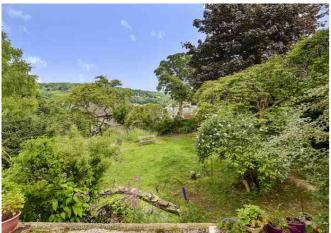

#### Outside

The interior complemented by parking for several cars and a wonderful garden that really makes the most of the position and outlook. A path leads up from the road to the property. This is well planted to either side, with established shrubs and raspberry bushes. The path leads on the parking area, and neighbouring properties have a right of way over this pathway for access. The majority of the garden is to the front of the house. This pleasant area is mostly lawned, with a pond, mature trees and established planting. There is a path up to the front of the house, with a level area here – a great place to stop and take in the super view across the valley. The rear garden is smaller but still very usable, and the owners have a cabin and a shed here. There is another area of garden to the far side of the property and the owners used this for wood storage.