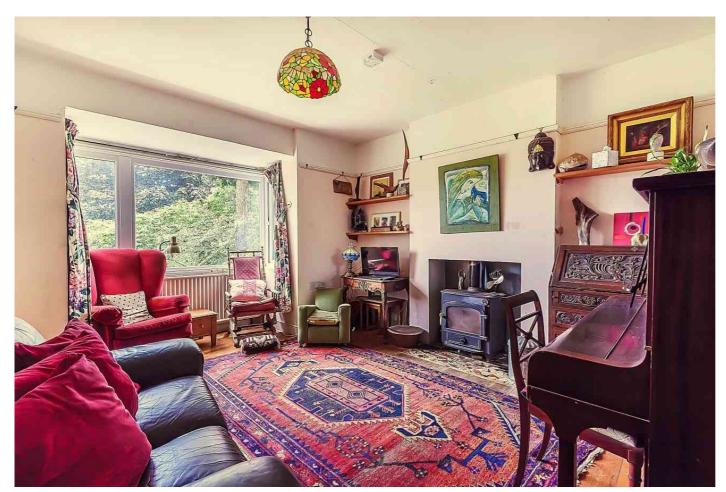

GLAZED PORCH, HALL, SITTING ROOM, DINING ROOM, 19' KITCHEN/BREAKFAST ROOM, REAR LOBBY, CLOAKROOM/W.C, THREE BEDROOMS, STUDY, BATHROOM, PARKING, GOOD GARDENS AND A LOVELY VIEW

# **Description**

Heaven Haven is an individual 1930's detached house situated in a lovely position above Nailsworth. This location is still very much part of the thriving local community but is tucked well away from passing traffic, with the shops and amenities of Nailsworth within easy reach and country walks just up the lane. The property has been the subject of improvement recently, with accommodation arranged over two floors. A porch, 14' sitting room with bay window, dining room, 19' kitchen/breakfast room, cloakroom W.c and rear lobby are on the ground floor, with a landing, three bedrooms, a study and a bathroom above, on the first floor. There is a real charm and character to the property, and the windows at the front take in the first class view. Prospective buyers will be pleased to know that the current owners have planning permission to extend the property. More information can be found on the Stroud District Council planning portal – Ref S.21/1804/HHOLD