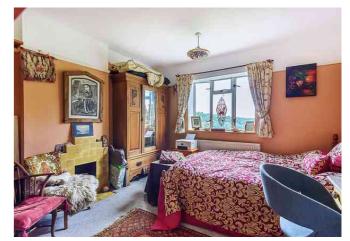

GLAZED PORCH, HALL, SITTING ROOM, DINING ROOM, 19' KITCHEN/BREAKFAST ROOM, REAR LOBBY, CLOAKROOM/W.C, THREE BEDROOMS, STUDY, BATHROOM, PARKING, GOOD GARDENS AND A LOVELY VIEW

# **Description**

Heaven Haven is an individual 1930's detached house situated in a lovely position above Nailsworth. This location is still very much part of the thriving local community but is tucked well away from passing traffic, with the shops and amenities of Nailsworth within easy reach and country walks just up the lane. The property has been the subject of improvement recently, with accommodation arranged over two floors. A porch, 14' sitting room with bay window, dining room, 19' kitchen/breakfast room, cloakroom W.c and rear lobby are on the ground floor, with a landing, three bedrooms, a study and a bathroom above, on the first floor. There is a real charm and character to the property, and the windows at the front take in the first class view. Prospective buyers will be pleased to know that the current owners have planning permission to extend the property. More information can be found on the Stroud District Council planning portal – Ref S.21/1804/HHOLD