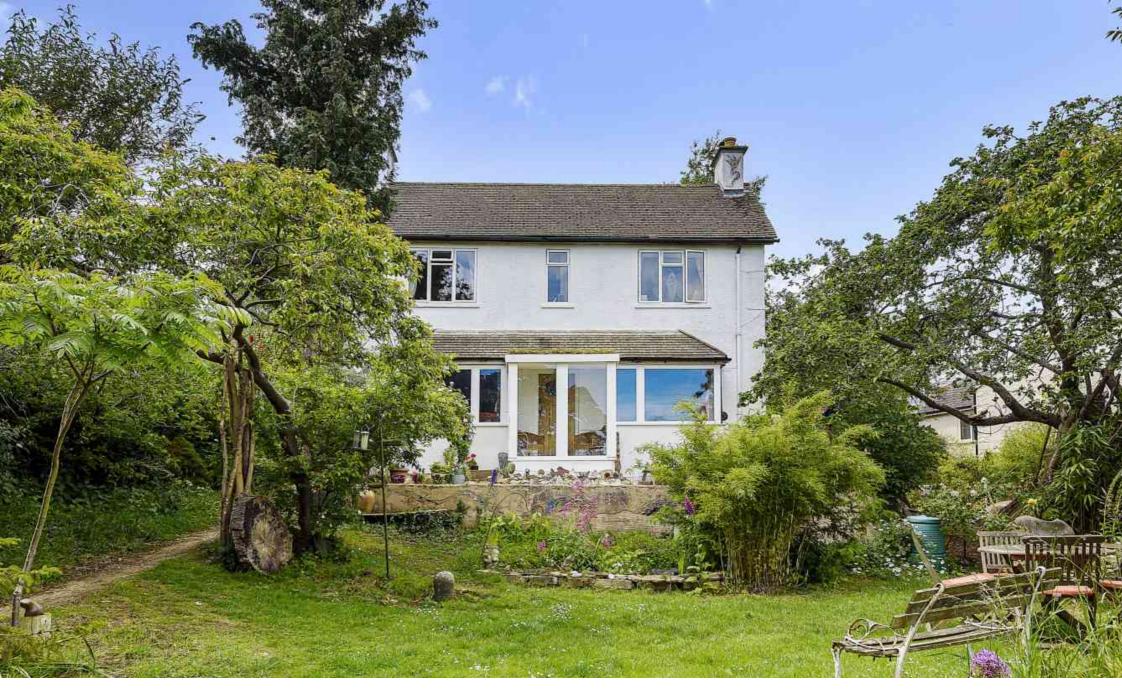

Heaven Haven, Star Hill, Nailsworth, Stroud, Gloucestershire, GL6 0EY Price Guide £600,000

A detached individual 1930's house in a hidden spot above the Green at Star Hill with three bedrooms, two reception rooms, a lovely garden with a great outlook and parking

# **Description**

Heaven Haven is an individual 1930's detached house situated in a lovely position above Nailsworth. This location is still very much part of the thriving local community but is tucked well away from passing traffic, with the shops and amenities of Nailsworth within easy reach and country walks just up the lane. The property has been the subject of improvement recently, with accommodation arranged over two floors. A porch, 14' sitting room with bay window, dining room, 19' kitchen/breakfast room, cloakroom W.c and rear lobby are on the ground floor, with a landing, three bedrooms, a study and a bathroom above, on the first floor. There is a real charm and character to the property, and the windows at the front take in the first class view. Prospective buyers will be pleased to know that the current owners have planning permission to extend the property. More information can be found on the Stroud District Council planning portal – Ref S.21/1804/HHOLD

#### Outside

The interior complemented by parking for several cars and a wonderful garden that really makes the most of the position and outlook. A path leads up from the road to the property. This is well planted to either side, with established shrubs and raspberry bushes. The path leads on the parking area, and neighbouring properties have a right of way over this pathway for access. The majority of the garden is to the front of the house. This pleasant area is mostly lawned, with a pond, mature trees and established planting. There is a path up to the front of the house, with a level area here – a great place to stop and take in the super view across the valley. The rear garden is smaller but still very usable, and the owners have a cabin and a shed here. There is another area of garden to the far side of the property and the owners used this for wood storage.