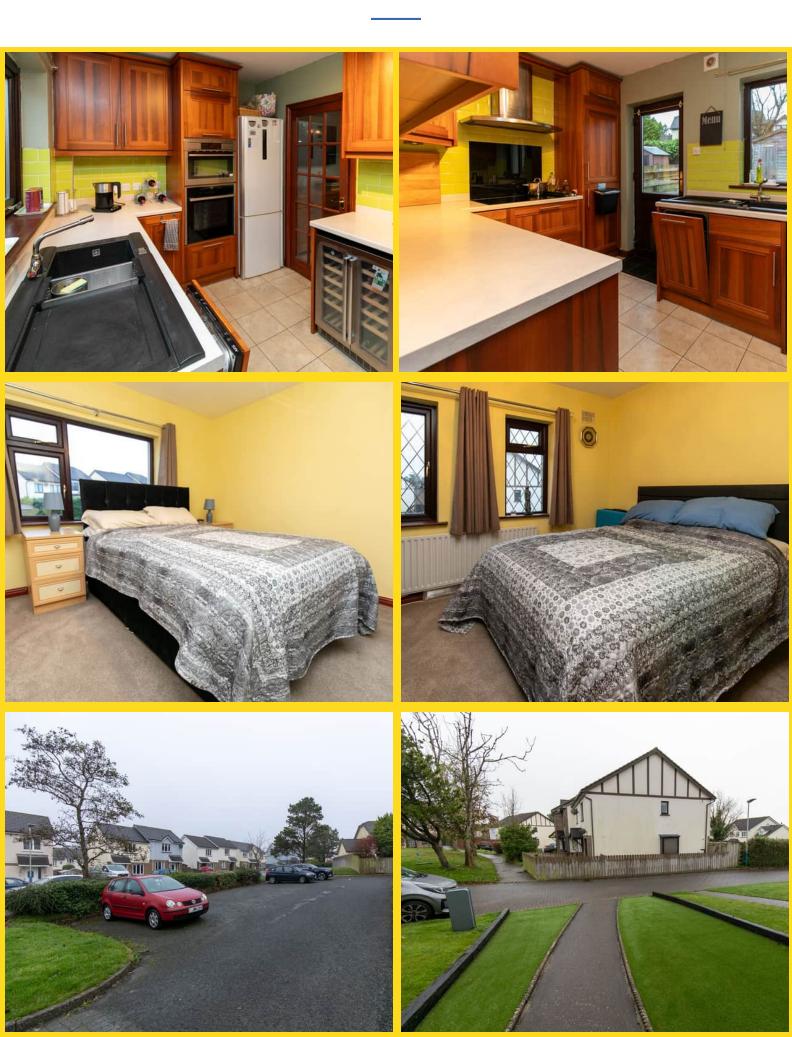

The accommodation briefly comprises of bright and airy lounge, spacious open plan dining kitchen, 2 good size double bedrooms plus modern bathroom. The gardens are easily managed and the rear garden is particularly private with patio area and good quality garden shed. In addition there are 2 allocated parking spaces that are included in the sale.

## FEATURES

- Modern Terraced Home
- 2 Double Bedrooms
- Shower Room
- Spacious Lounge
- Excellent Location Within Popular Development
- Easily Managed Private Gardens
- Close to Park, Schools and Shops
- Gas fired central heating
- Garden Shed
- Off Road Parking