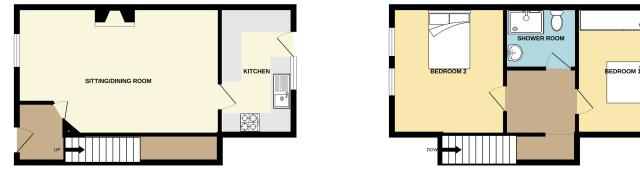

info@manxmove.im

GROUND FLOOR 402 sq.ft. (37.3 sq.m.) approx.

1ST FLOOR 390 sq.ft. (36.3 sq.m.) approx.

TERRACED 2 BED HOME TOTAL FLOOR AREA: 792 sq.ft. (73.6 sq.m.) approx. Whilst every attempt has been made to ensure the accuracy of the floorpian contained here, measurements of doors, windows, comes and any other lems are approximate and no responsibility is taken for any error, omission or mis-statement. This plan is for illustrative purposes only and should be used as such by any prospective purchaser. The services, systems and and papilances shown have not been tested and no guarantee as to their operability or efficiency can be given.

ET

FLOORPLAN