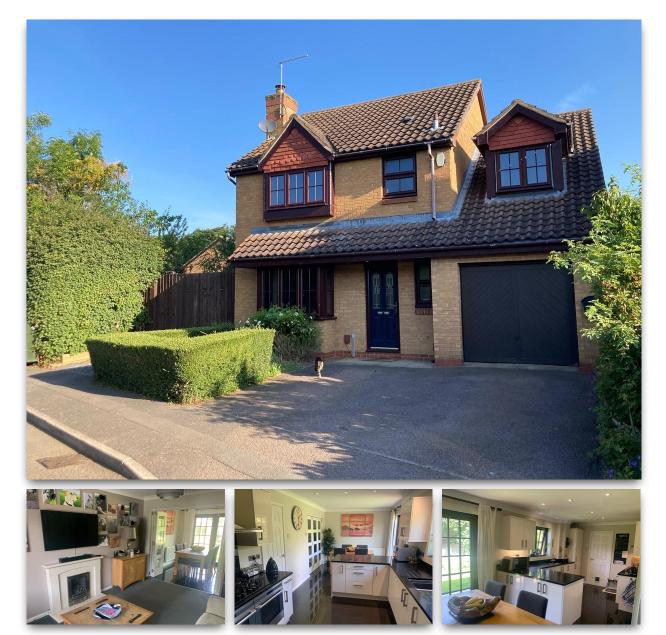

Situated within this sought after village location being close to excellent schools and many amenities is this well presented four bedroom detached property which is being offered to let on an unfurnished basis. The accommodation comprises entrance hall, cloakroom/WC, lounge, kitchen/diner with built in appliances, utility, four bedrooms, en-suite shower room and bathroom. Externally there are generous gardens, driveway and garage. The property also offers double glazing and gas central heating. Viewing highly recommended. Available early September. Holding fee £426. Deposit £2134. Council tax band E. EPC D.