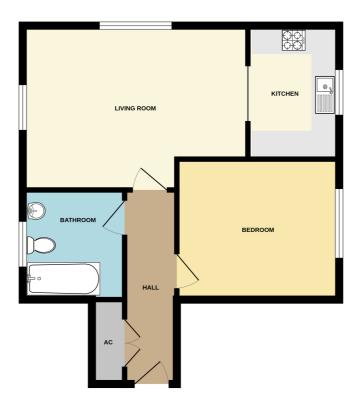

## Top Floor Accommodation

### Entrance Hallway

Airing/Storage cupboard, wall mounted electric heater, doors to:

#### Bedroom

9' 1" x 10' 0" (2.77m x 3.05m) Window to rear aspect, wall mounted electric heater.

#### Bathroom

Free standing double shower cubicle with power shower, frosted window to front aspect, heated towel rail, hanging W.C, wash hand basin.

## Lounge/Dining Room

12' 3" x 16' 0" (max) (3.73m x 4.88m) Window to front aspect, wall mounted electric heater, opening to:

#### Kitchen

8' 5" x 5' 3" (2.57m x 1.60m) Window to rear aspect, base level units with work surface over and inset sink with drainer, space for fridge freezer and washing machine, integral oven and grill, induction hob with extractor over.

#### GROUND FLOOR 378 sq.ft. (35.1 sq.m.) approx.

TOTAL FLOOR AREA. 378 sq.ft. (35.1 sq.m.) approx.

White eyey sitespin hab been easily to respon the society of the topolish continued were, instancements of doors, vindows, comis and any other items are approximate and no responsibility in laten for any error, or mission or mis-statement. This piles in the illustrative purpose ricy and should be used as such by any prospective purchaser. The services, bytems and applicates shown have not been lated and no guarantee as to the mission of the services of th