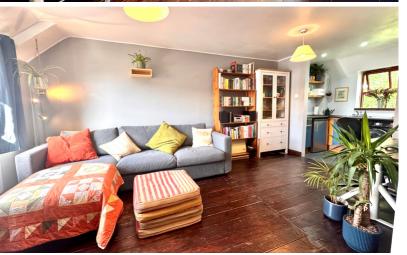

## Lounge/Dining Room

12' 3" x 16' 0" (max) (3.73m x 4.88m) Window to front aspect, wall mounted electric heater, opening to: