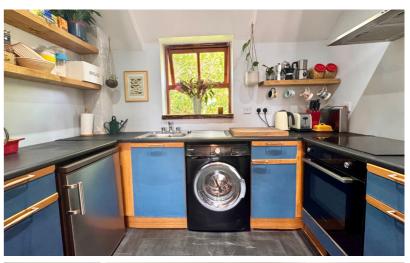

#### Kitchen

8' 5" x 5' 3" (2.57m x 1.60m) Window to rear aspect, base level units with work surface over and inset sink with drainer, space for fridge freezer and washing machine, integral oven and grill, induction hob with extractor over.