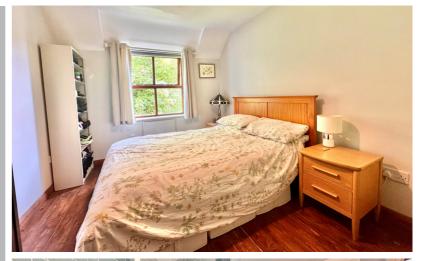

#### Bedroom

9' 1" x 10' 0" (2.77m x 3.05m) Window to rear aspect, wall mounted electric heater.