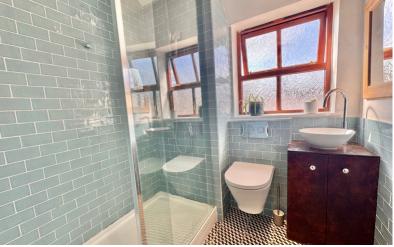

#### Bathroom

Free standing double shower cubicle with power shower, frosted window to front aspect, heated towel rail, hanging W.C, wash hand basin.