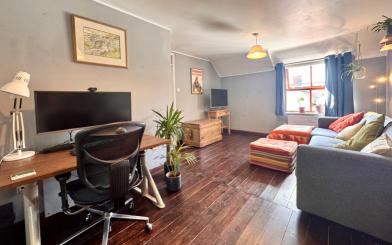

## Lounge/Dining Room

12' 3" x 16' 0" (max) (3.73m x 4.88m) Window to front aspect, wall mounted electric heater, opening to: