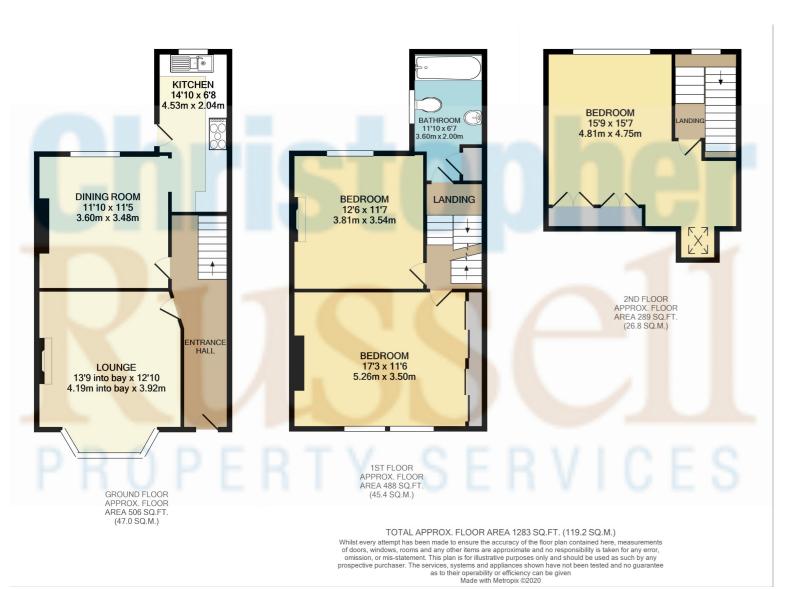

Presented in excellent decorative condition the property has been subject to a considerable amount of modernisation, retaining many original features and finished to a very good standard.

The accommodation over three floors comprises; entrance hall, lounge, dining room and kitchen on the ground floor with two double bedrooms and a feature family bathroom on the first floor with a feature main bedroom on the second floor.