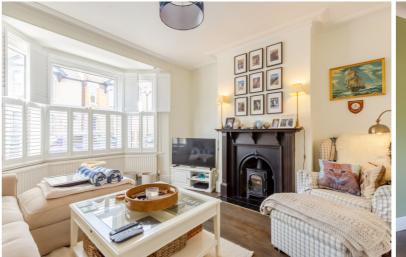

Presented in excellent decorative condition the property has been subject to a considerable amount of modernisation, retaining many original features and finished to a very good standard.

The accommodation over three floors comprises; entrance hall, lounge, dining room and kitchen on the ground floor with two double bedrooms and a feature family bathroom on the first floor with a feature main bedroom on the second floor.

The property features a wood burning stove in the lounge, stunning traditional contemporary four piece bathroom suite, modern fitted kitchen with some integrated appliances, window shutters where fitted and gas central heating.