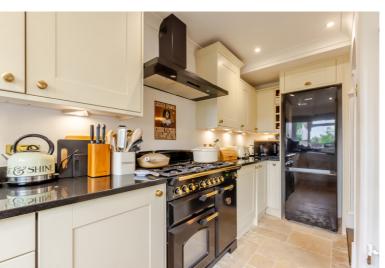

Presented in excellent decorative condition the property has been subject to a considerable amount of modernisation, retaining many original features and finished to a very good standard.

The accommodation over three floors comprises; entrance hall, lounge, dining room and kitchen on the ground floor with two double bedrooms and a feature family bathroom on the first floor with a feature main bedroom on the second floor.

The property features a wood burning stove in the lounge, stunning traditional contemporary four piece bathroom suite, modern fitted kitchen with some integrated appliances, window shutters where fitted and gas central heating.