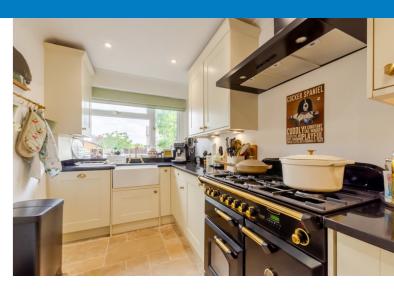

The property features a wood burning stove in the lounge, stunning traditional contemporary four piece bathroom suite, modern fitted kitchen with some integrated appliances, window shutters where fitted and gas central heating.