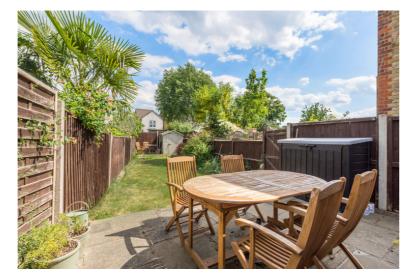

Outside the front wall has been rebuilt in matching stock brick with feature railings.

The South East facing rear garden extends approximately 60ft with two patio areas and a central lawn.

Council Tax Band D.