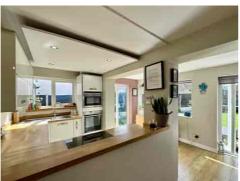

The kitchen area has modern appliances and ample storage space for all your culinary needs. The dining area boasts large windows and french doors opening to the rear garden, allowing for an abundance of natural light to flood the room.