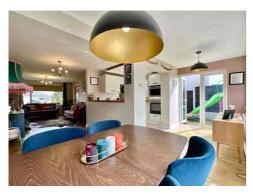

Upon entering the property, you are greeted by a spacious hallway which leads to the open-plan lounge, extended dining area and kitchen, providing the perfect space for entertaining guests or spending quality time with family.

The kitchen area has modern appliances and ample storage space for all your culinary needs. The dining area boasts large windows and french doors opening to the rear garden, allowing for an abundance of natural light to flood the room.