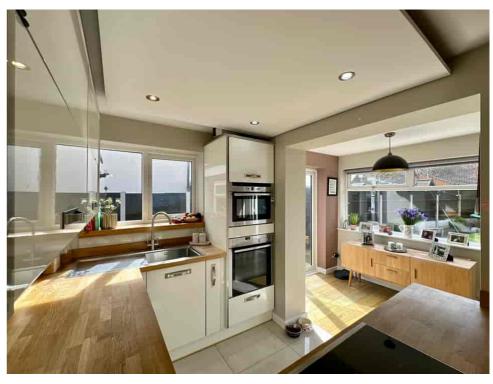

Upon entering the property, you are greeted by a spacious hallway which leads to the open-plan lounge, extended dining area and kitchen, providing the perfect space for entertaining guests or spending quality time with family.

The kitchen area has modern appliances and ample storage space for all your culinary needs. The dining area boasts large windows and french doors opening to the rear garden, allowing for an abundance of natural light to flood the room.