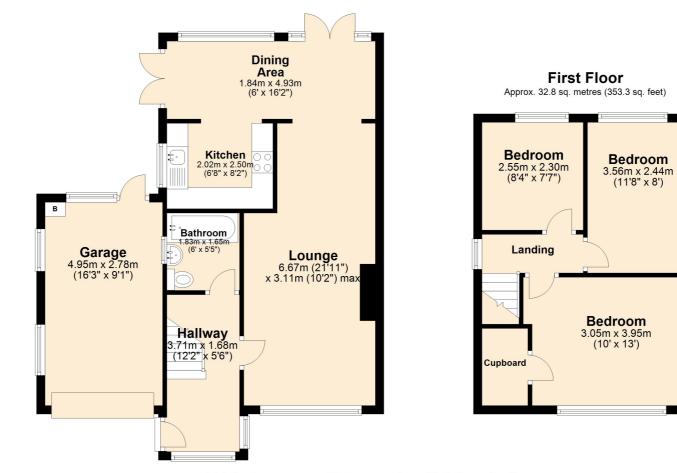

Upon entering the property, you are greeted by a spacious hallway which leads to the open-plan lounge, extended dining area and kitchen, providing the perfect space for entertaining guests or spending quality time with family.

The kitchen area has modern appliances and ample storage space for all your culinary needs. The dining area boasts large windows and french doors opening to the rear garden, allowing for an abundance of natural light to flood the room.

To the first floor, you will find three generously sized bedrooms, offering plenty of space and natural light, ensuring a peaceful and restful night's sleep.

Completing the accommodation is a practical ground-floor bathroom, complete with a full suite and modern fixtures and fittings.

## **Ground Floor**

Approx. 57.7 sq. metres (620.6 sq. feet)

Total area: approx. 90.5 sq. metres (974.0 sq. feet)

Plan produced using PlanUp.