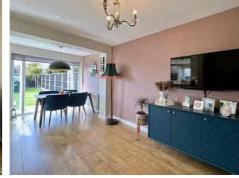

Upon entering the property, you are greeted by a spacious hallway which leads to the open-plan lounge, extended dining area and kitchen, providing the perfect space for entertaining guests or spending quality time with family.

The kitchen area has modern appliances and ample storage space for all your culinary needs. The dining area boasts large windows and french doors opening to the rear garden, allowing for an abundance of natural light to flood the room.