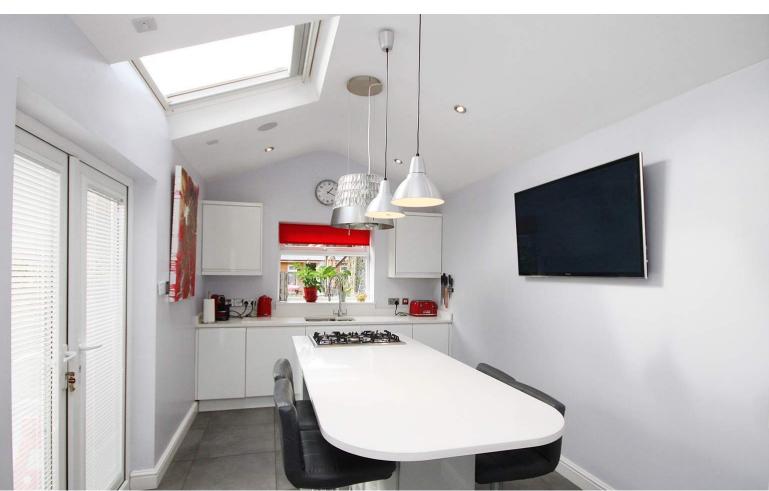

# Heath Road, Penketh. WA5.

£229,950

Freehold Property | Two Bedroom Terrace Home | Loft / Office Room | Extended Kitchen | Rear Garden | Off Road Parking | Close To Schools |

With only a handful of period-style homes in Penketh, this property offers a rare opportunity to buy a completely renovated and modernized family home from the end of the last century. Located down Heath Road the current owners have undergone a program of renovation to make this property a real turn-key purchase. This is a very deceptive home and sits on a deep plot with a lot of accommodation to the rear. It boasts approximately 1269 square feet of internal living space in total which is a lot more than you find in a lot of modern homes. Built-in the Victorian period, this home is typical of its age and offers big rooms with high ceilings. The accommodation includes a hallway with feature flooring and stair access, a living area with a log burner and dining area to the rear with the kitchen providing a lovely morning/breakfast area, and a clever downstairs WC under the stairs. Upstairs there is a big landing leading to two good-sized bedrooms including a huge master bedroom a large family bathroom with 4 piece suite and access to the loft room. To the rear of the property is a lovely private courtyard leading onto a secluded rear garden complete with a fresh water well. Early viewing is considered essential to secure this immaculate home.