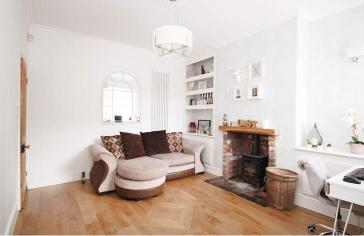

# Heath Road, Penketh. WA5.

£229,950

Freehold Property | Two Bedroom Terrace Home | Loft / Office Room | Extended Kitchen | Rear Garden | Off Road Parking | Close To Schools |

With only a handful of period-style homes in Penketh, this property offers a rare opportunity to buy a completely renovated and modernized family home from the end of the last century. Located down Heath Road the current owners have undergone a program of renovation to make this property a real turn-key purchase. This is a very deceptive home and sits on a deep plot with a lot of accommodation to the rear. It boasts approximately 1269 square feet of internal living space in total which is a lot more than you find in a lot of modern homes. Built-in the Victorian period, this home is typical of its age and offers big rooms with high ceilings. The accommodation includes a hallway with feature flooring and stair access, a living area with a log burner and dining area to the rear with the kitchen providing a lovely morning/breakfast area, and a clever downstairs WC under the stairs. Upstairs there is a big landing leading to two good-sized bedrooms including a huge master bedroom a large family bathroom with 4 piece suite and access to the loft room. To the rear of the property is a lovely private courtyard leading onto a secluded rear garden complete with a fresh water well. Early viewing is considered essential to secure this immaculate home.