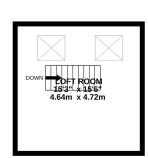

GROUND FLOOR 589 sq.ft. (54.7 sq.m.) approx. 1ST FLOOR 444 sq.ft. (41.2 sq.m.) approx 2ND FLOOR 236 sq.ft. (21.9 sq.m.) approx

#### TOTAL FLOOR AREA: 1269 sq.ft. (117.8 sq.m.) approx.

# Heath Road, Penketh. WA5.

£229,950

Freehold Property | Two Bedroom Terrace Home | Loft / Office Room | Extended Kitchen | Rear Garden | Off Road Parking | Close To Schools |

With only a handful of period-style homes in Penketh, this property offers a rare opportunity to buy a completely renovated and modernized family home from the end of the last century. Located down Heath Road the current owners have undergone a program of renovation to make this property a real turn-key purchase. This is a very deceptive home and sits on a deep plot with a lot of accommodation to the rear. It boasts approximately 1269 square feet of internal living space in total which is a lot more than you find in a lot of modern homes. Built-in the Victorian period, this home is typical of its age and offers big rooms with high ceilings. The accommodation includes a hallway with feature flooring and stair access, a living area with a log burner and dining area to the rear with the kitchen providing a lovely morning/breakfast area, and a clever downstairs WC under the stairs. Upstairs there is a big landing leading to two good-sized bedrooms including a huge master bedroom a large family bathroom with 4 piece suite and access to the loft room. To the rear of the property is a lovely private courtyard leading onto a secluded rear garden complete with a fresh water well. Early viewing is considered essential to secure this immaculate home.