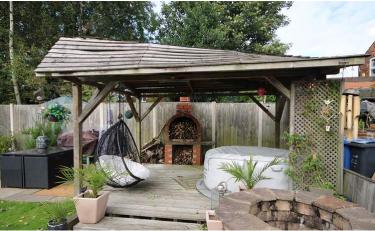

# Heath Road, Penketh. WA5.

£229,950

Freehold Property | Two Bedroom Terrace Home | Loft / Office Room | Extended Kitchen | Rear Garden | Off Road Parking | Close To Schools |

With only a handful of period-style homes in Penketh, this property offers a rare opportunity to buy a completely renovated and modernized family home from the end of the last century. Located down Heath Road the current owners have undergone a program of renovation to make this property a real turn-key purchase. This is a very deceptive home and sits on a deep plot with a lot of accommodation to the rear. It boasts approximately 1269 square feet of internal living space in total which is a lot more than you find in a lot of modern homes. Built-in the Victorian period, this home is typical of its age and offers big rooms with high ceilings. The accommodation includes a hallway with feature flooring and stair access, a living area with a log burner and dining area to the rear with the kitchen providing a lovely morning/breakfast area, and a clever downstairs WC under the stairs. Upstairs there is a big landing leading to two good-sized bedrooms including a huge master bedroom a large family bathroom with 4 piece suite and access to the loft room. To the rear of the property is a lovely private courtyard leading onto a secluded rear garden complete with a fresh water well. Early viewing is considered essential to secure this immaculate home.