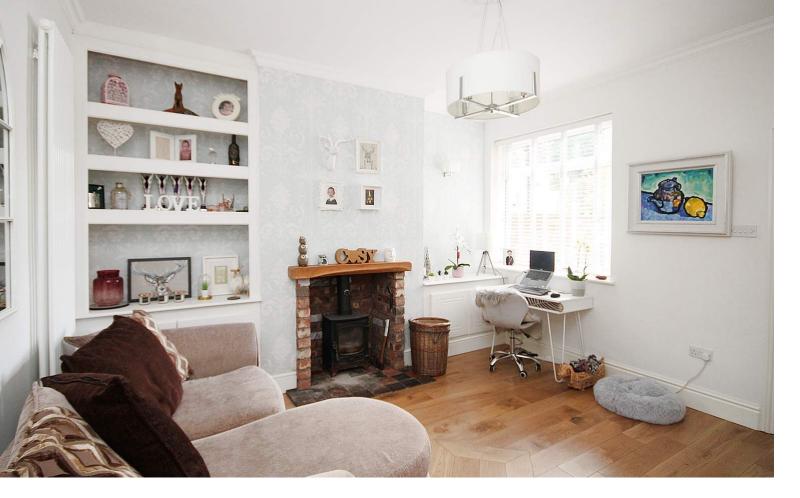

# Heath Road, Penketh. WA5.

£229,950

Freehold Property | Two Bedroom Terrace Home | Loft / Office Room | Extended Kitchen | Rear Garden | Off Road Parking | Close To Schools |

With only a handful of period-style homes in Penketh, this property offers a rare opportunity to buy a completely renovated and modernized family home from the end of the last century. Located down Heath Road the current owners have undergone a program of renovation to make this property a real turn-key purchase. This is a very deceptive home and sits on a deep plot with a lot of accommodation to the rear. It boasts approximately 1269 square feet of internal living space in total which is a lot more than you find in a lot of modern homes. Built-in the Victorian period, this home is typical of its age and offers big rooms with high ceilings. The accommodation includes a hallway with feature flooring and stair access, a living area with a log burner and dining area to the rear with the kitchen providing a lovely morning/breakfast area, and a clever downstairs WC under the stairs. Upstairs there is a big landing leading to two good-sized bedrooms including a huge master bedroom a large family bathroom with 4 piece suite and access to the loft room. To the rear of the property is a lovely private courtyard leading onto a secluded rear garden complete with a fresh water well. Early viewing is considered essential to secure this immaculate home.