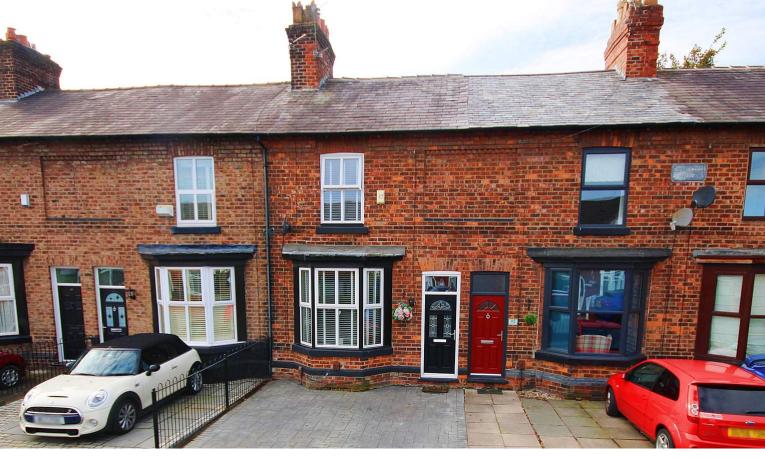

# Heath Road, Penketh. WA5.

£229,950

Freehold Property | Two Bedroom Terrace Home | Loft / Office Room | Extended Kitchen | Rear Garden | Off Road Parking | Close To Schools |

With only a handful of period-style homes in Penketh, this property offers a rare opportunity to buy a completely renovated and modernized family home from the end of the last century. Located down Heath Road the current owners have undergone a program of renovation to make this property a real turn-key purchase. This is a very deceptive home and sits on a deep plot with a lot of accommodation to the rear. It boasts approximately 1269 square feet of internal living space in total which is a lot more than you find in a lot of modern homes. Built-in the Victorian period, this home is typical of its age and offers big rooms with high ceilings. The accommodation includes a hallway with feature flooring and stair access, a living area with a log burner and dining area to the rear with the kitchen providing a lovely morning/breakfast area, and a clever downstairs WC under the stairs. Upstairs there is a big landing leading to two good-sized bedrooms including a huge master bedroom a large family bathroom with 4 piece suite and access to the loft room. To the rear of the property is a lovely private courtyard leading onto a secluded rear garden complete with a fresh water well. Early viewing is considered essential to secure this immaculate home.