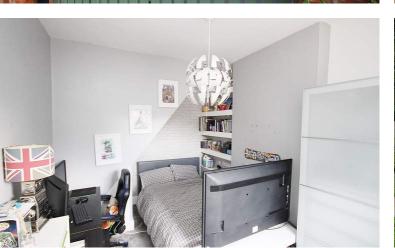

# Heath Road, Penketh. WA5.

£229,950

Freehold Property | Two Bedroom Terrace Home | Loft / Office Room | Extended Kitchen | Rear Garden | Off Road Parking | Close To Schools |

With only a handful of period-style homes in Penketh, this property offers a rare opportunity to buy a completely renovated and modernized family home from the end of the last century. Located down Heath Road the current owners have undergone a program of renovation to make this property a real turn-key purchase. This is a very deceptive home and sits on a deep plot with a lot of accommodation to the rear. It boasts approximately 1269 square feet of internal living space in total which is a lot more than you find in a lot of modern homes. Built-in the Victorian period, this home is typical of its age and offers big rooms with high ceilings. The accommodation includes a hallway with feature flooring and stair access, a living area with a log burner and dining area to the rear with the kitchen providing a lovely morning/breakfast area, and a clever downstairs WC under the stairs. Upstairs there is a big landing leading to two good-sized bedrooms including a huge master bedroom a large family bathroom with 4 piece suite and access to the loft room. To the rear of the property is a lovely private courtyard leading onto a secluded rear garden complete with a fresh water well. Early viewing is considered essential to secure this immaculate home.