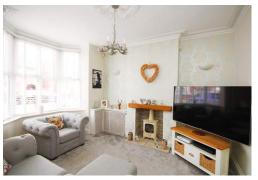

# Heath Road, Penketh. WA5.

£229,950

Freehold Property | Two Bedroom Terrace Home | Loft / Office Room | Extended Kitchen | Rear Garden | Off Road Parking | Close To Schools |

With only a handful of period-style homes in Penketh, this property offers a rare opportunity to buy a completely renovated and modernized family home from the end of the last century. Located down Heath Road the current owners have undergone a program of renovation to make this property a real turn-key purchase. This is a very deceptive home and sits on a deep plot with a lot of accommodation to the rear. It boasts approximately 1269 square feet of internal living space in total which is a lot more than you find in a lot of modern homes. Built-in the Victorian period, this home is typical of its age and offers big rooms with high ceilings. The accommodation includes a hallway with feature flooring and stair access, a living area with a log burner and dining area to the rear with the kitchen providing a lovely morning/breakfast area, and a clever downstairs WC under the stairs. Upstairs there is a big landing leading to two good-sized bedrooms including a huge master bedroom a large family bathroom with 4 piece suite and access to the loft room. To the rear of the property is a lovely private courtyard leading onto a secluded rear garden complete with a fresh water well. Early viewing is considered essential to secure this immaculate home.