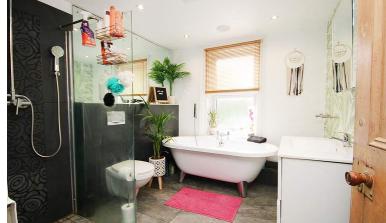

# Heath Road, Penketh. WA5.

£229,950

Freehold Property | Two Bedroom Terrace Home | Loft / Office Room | Extended Kitchen | Rear Garden | Off Road Parking | Close To Schools |

With only a handful of period-style homes in Penketh, this property offers a rare opportunity to buy a completely renovated and modernized family home from the end of the last century. Located down Heath Road the current owners have undergone a program of renovation to make this property a real turn-key purchase. This is a very deceptive home and sits on a deep plot with a lot of accommodation to the rear. It boasts approximately 1269 square feet of internal living space in total which is a lot more than you find in a lot of modern homes. Built-in the Victorian period, this home is typical of its age and offers big rooms with high ceilings. The accommodation includes a hallway with feature flooring and stair access, a living area with a log burner and dining area to the rear with the kitchen providing a lovely morning/breakfast area, and a clever downstairs WC under the stairs. Upstairs there is a big landing leading to two good-sized bedrooms including a huge master bedroom a large family bathroom with 4 piece suite and access to the loft room. To the rear of the property is a lovely private courtyard leading onto a secluded rear garden complete with a fresh water well. Early viewing is considered essential to secure this immaculate home.