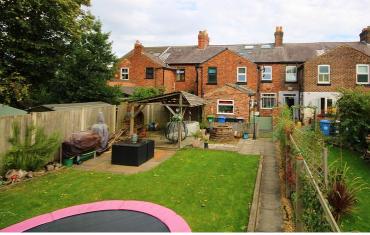

# Heath Road, Penketh. WA5.

£229,950

Freehold Property | Two Bedroom Terrace Home | Loft / Office Room | Extended Kitchen | Rear Garden | Off Road Parking | Close To Schools |

With only a handful of period-style homes in Penketh, this property offers a rare opportunity to buy a completely renovated and modernized family home from the end of the last century. Located down Heath Road the current owners have undergone a program of renovation to make this property a real turn-key purchase. This is a very deceptive home and sits on a deep plot with a lot of accommodation to the rear. It boasts approximately 1269 square feet of internal living space in total which is a lot more than you find in a lot of modern homes. Built-in the Victorian period, this home is typical of its age and offers big rooms with high ceilings. The accommodation includes a hallway with feature flooring and stair access, a living area with a log burner and dining area to the rear with the kitchen providing a lovely morning/breakfast area, and a clever downstairs WC under the stairs. Upstairs there is a big landing leading to two good-sized bedrooms including a huge master bedroom a large family bathroom with 4 piece suite and access to the loft room. To the rear of the property is a lovely private courtyard leading onto a secluded rear garden complete with a fresh water well. Early viewing is considered essential to secure this immaculate home.