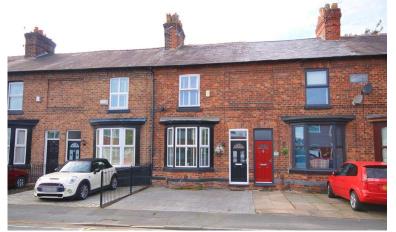

# Heath Road, Penketh. WA5.

£229,950

Freehold Property | Two Bedroom Terrace Home | Loft / Office Room | Extended Kitchen | Rear Garden | Off Road Parking | Close To Schools |

With only a handful of period-style homes in Penketh, this property offers a rare opportunity to buy a completely renovated and modernized family home from the end of the last century. Located down Heath Road the current owners have undergone a program of renovation to make this property a real turn-key purchase. This is a very deceptive home and sits on a deep plot with a lot of accommodation to the rear. It boasts approximately 1269 square feet of internal living space in total which is a lot more than you find in a lot of modern homes. Built-in the Victorian period, this home is typical of its age and offers big rooms with high ceilings. The accommodation includes a hallway with feature flooring and stair access, a living area with a log burner and dining area to the rear with the kitchen providing a lovely morning/breakfast area, and a clever downstairs WC under the stairs. Upstairs there is a big landing leading to two good-sized bedrooms including a huge master bedroom a large family bathroom with 4 piece suite and access to the loft room. To the rear of the property is a lovely private courtyard leading onto a secluded rear garden complete with a fresh water well. Early viewing is considered essential to secure this immaculate home.