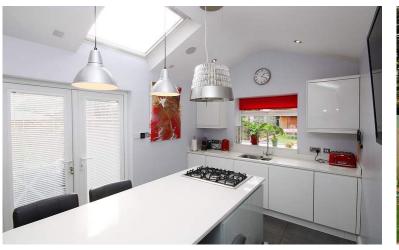

# Heath Road, Penketh. WA5.

£229,950

Freehold Property | Two Bedroom Terrace Home | Loft / Office Room | Extended Kitchen | Rear Garden | Off Road Parking | Close To Schools |

With only a handful of period-style homes in Penketh, this property offers a rare opportunity to buy a completely renovated and modernized family home from the end of the last century. Located down Heath Road the current owners have undergone a program of renovation to make this property a real turn-key purchase. This is a very deceptive home and sits on a deep plot with a lot of accommodation to the rear. It boasts approximately 1269 square feet of internal living space in total which is a lot more than you find in a lot of modern homes. Built-in the Victorian period, this home is typical of its age and offers big rooms with high ceilings. The accommodation includes a hallway with feature flooring and stair access, a living area with a log burner and dining area to the rear with the kitchen providing a lovely morning/breakfast area, and a clever downstairs WC under the stairs. Upstairs there is a big landing leading to two good-sized bedrooms including a huge master bedroom a large family bathroom with 4 piece suite and access to the loft room. To the rear of the property is a lovely private courtyard leading onto a secluded rear garden complete with a fresh water well. Early viewing is considered essential to secure this immaculate home.