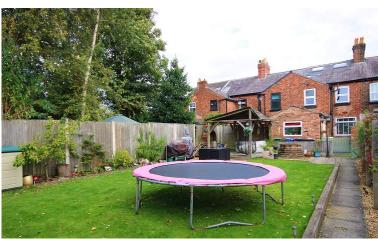

# Heath Road, Penketh. WA5.

£229,950

Freehold Property | Two Bedroom Terrace Home | Loft / Office Room | Extended Kitchen | Rear Garden | Off Road Parking | Close To Schools |

With only a handful of period-style homes in Penketh, this property offers a rare opportunity to buy a completely renovated and modernized family home from the end of the last century. Located down Heath Road the current owners have undergone a program of renovation to make this property a real turn-key purchase. This is a very deceptive home and sits on a deep plot with a lot of accommodation to the rear. It boasts approximately 1269 square feet of internal living space in total which is a lot more than you find in a lot of modern homes. Built-in the Victorian period, this home is typical of its age and offers big rooms with high ceilings. The accommodation includes a hallway with feature flooring and stair access, a living area with a log burner and dining area to the rear with the kitchen providing a lovely morning/breakfast area, and a clever downstairs WC under the stairs. Upstairs there is a big landing leading to two good-sized bedrooms including a huge master bedroom a large family bathroom with 4 piece suite and access to the loft room. To the rear of the property is a lovely private courtyard leading onto a secluded rear garden complete with a fresh water well. Early viewing is considered essential to secure this immaculate home.