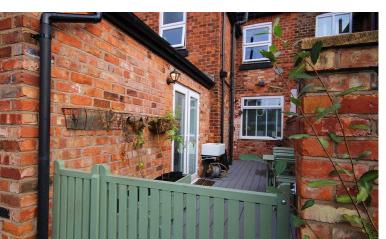

# Heath Road, Penketh. WA5.

£229,950

Freehold Property | Two Bedroom Terrace Home | Loft / Office Room | Extended Kitchen | Rear Garden | Off Road Parking | Close To Schools |

With only a handful of period-style homes in Penketh, this property offers a rare opportunity to buy a completely renovated and modernized family home from the end of the last century. Located down Heath Road the current owners have undergone a program of renovation to make this property a real turn-key purchase. This is a very deceptive home and sits on a deep plot with a lot of accommodation to the rear. It boasts approximately 1269 square feet of internal living space in total which is a lot more than you find in a lot of modern homes. Built-in the Victorian period, this home is typical of its age and offers big rooms with high ceilings. The accommodation includes a hallway with feature flooring and stair access, a living area with a log burner and dining area to the rear with the kitchen providing a lovely morning/breakfast area, and a clever downstairs WC under the stairs. Upstairs there is a big landing leading to two good-sized bedrooms including a huge master bedroom a large family bathroom with 4 piece suite and access to the loft room. To the rear of the property is a lovely private courtyard leading onto a secluded rear garden complete with a fresh water well. Early viewing is considered essential to secure this immaculate home.