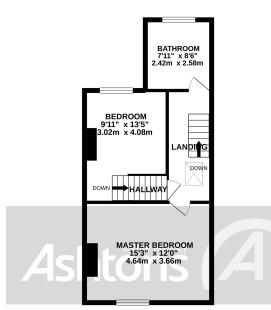

GROUND FLOOR 589 sq.ft. (54.7 sq.m.) approx. 1ST FLOOR 444 sq.ft. (41.2 sq.m.) approx 2ND FLOOR 236 sq.ft. (21.9 sq.m.) approx

#### TOTAL FLOOR AREA: 1269 sq.ft. (117.8 sq.m.) approx.

# Heath Road, Penketh. WA5.

£229,950

Freehold Property | Two Bedroom Terrace Home | Loft / Office Room | Extended Kitchen | Rear Garden | Off Road Parking | Close To Schools |

With only a handful of period-style homes in Penketh, this property offers a rare opportunity to buy a completely renovated and modernized family home from the end of the last century. Located down Heath Road the current owners have undergone a program of renovation to make this property a real turn-key purchase. This is a very deceptive home and sits on a deep plot with a lot of accommodation to the rear. It boasts approximately 1269 square feet of internal living space in total which is a lot more than you find in a lot of modern homes. Built-in the Victorian period, this home is typical of its age and offers big rooms with high ceilings. The accommodation includes a hallway with feature flooring and stair access, a living area with a log burner and dining area to the rear with the kitchen providing a lovely morning/breakfast area, and a clever downstairs WC under the stairs. Upstairs there is a big landing leading to two good-sized bedrooms including a huge master bedroom a large family bathroom with 4 piece suite and access to the loft room. To the rear of the property is a lovely private courtyard leading onto a secluded rear garden complete with a fresh water well. Early viewing is considered essential to secure this immaculate home.