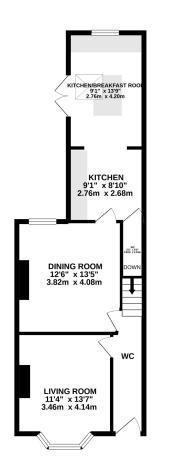

GROUND FLOOR 589 sq.ft. (54.7 sq.m.) approx. 1ST FLOOR 444 sq.ft. (41.2 sq.m.) approx 2ND FLOOR 236 sq.ft. (21.9 sq.m.) approx

#### TOTAL FLOOR AREA: 1269 sq.ft. (117.8 sq.m.) approx.

# Heath Road, Penketh. WA5.

£229,950

Freehold Property | Two Bedroom Terrace Home | Loft / Office Room | Extended Kitchen | Rear Garden | Off Road Parking | Close To Schools |

With only a handful of period-style homes in Penketh, this property offers a rare opportunity to buy a completely renovated and modernized family home from the end of the last century. Located down Heath Road the current owners have undergone a program of renovation to make this property a real turn-key purchase. This is a very deceptive home and sits on a deep plot with a lot of accommodation to the rear. It boasts approximately 1269 square feet of internal living space in total which is a lot more than you find in a lot of modern homes. Built-in the Victorian period, this home is typical of its age and offers big rooms with high ceilings. The accommodation includes a hallway with feature flooring and stair access, a living area with a log burner and dining area to the rear with the kitchen providing a lovely morning/breakfast area, and a clever downstairs WC under the stairs. Upstairs there is a big landing leading to two good-sized bedrooms including a huge master bedroom a large family bathroom with 4 piece suite and access to the loft room. To the rear of the property is a lovely private courtyard leading onto a secluded rear garden complete with a fresh water well. Early viewing is considered essential to secure this immaculate home.