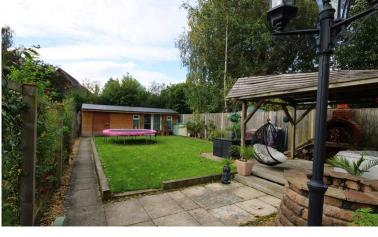

# Heath Road, Penketh. WA5.

£229,950

Freehold Property | Two Bedroom Terrace Home | Loft / Office Room | Extended Kitchen | Rear Garden | Off Road Parking | Close To Schools |

With only a handful of period-style homes in Penketh, this property offers a rare opportunity to buy a completely renovated and modernized family home from the end of the last century. Located down Heath Road the current owners have undergone a program of renovation to make this property a real turn-key purchase. This is a very deceptive home and sits on a deep plot with a lot of accommodation to the rear. It boasts approximately 1269 square feet of internal living space in total which is a lot more than you find in a lot of modern homes. Built-in the Victorian period, this home is typical of its age and offers big rooms with high ceilings. The accommodation includes a hallway with feature flooring and stair access, a living area with a log burner and dining area to the rear with the kitchen providing a lovely morning/breakfast area, and a clever downstairs WC under the stairs. Upstairs there is a big landing leading to two good-sized bedrooms including a huge master bedroom a large family bathroom with 4 piece suite and access to the loft room. To the rear of the property is a lovely private courtyard leading onto a secluded rear garden complete with a fresh water well. Early viewing is considered essential to secure this immaculate home.