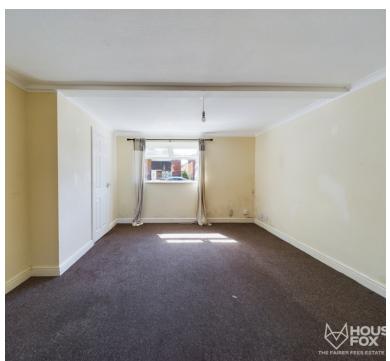

## Lounge:

15' 8" x 12' 9" (4.78m x 3.89m) Double glazed window, radiator, under stairs cupboard, door to the kitchen/diner