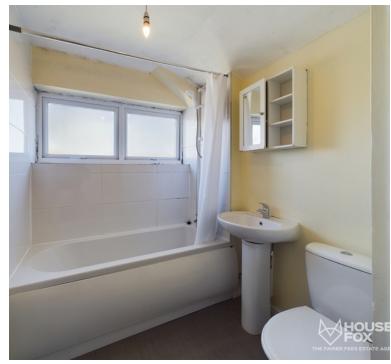

### **Bathroom:**

Bath, wash hand basin, low level WC, double glazed window, radiator