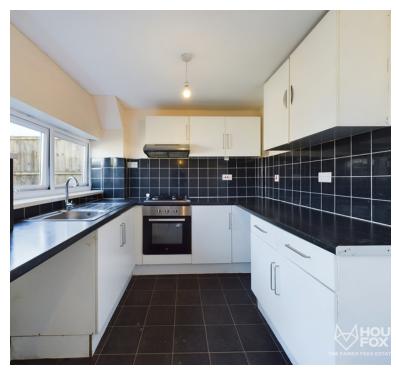

#### Kitchen/diner

15' 11" x 8' 0" (4.85m x 2.44m) Sink unit, floor and wall units, built in oven and hob, 2 double glazed windows, radiator, double glazed door to the garden