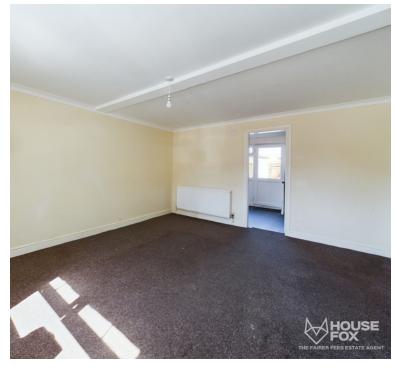

## Lounge:

15' 8" x 12' 9" (4.78m x 3.89m) Double glazed window, radiator, under stairs cupboard, door to the kitchen/diner