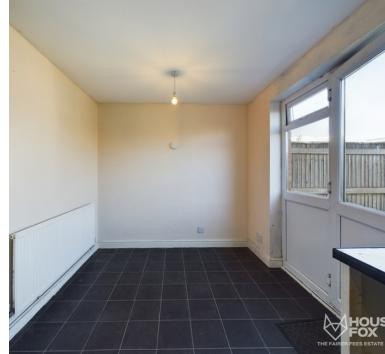

#### Kitchen/diner

15' 11" x 8' 0" (4.85m x 2.44m) Sink unit, floor and wall units, built in oven and hob, 2 double glazed windows, radiator, double glazed door to the garden