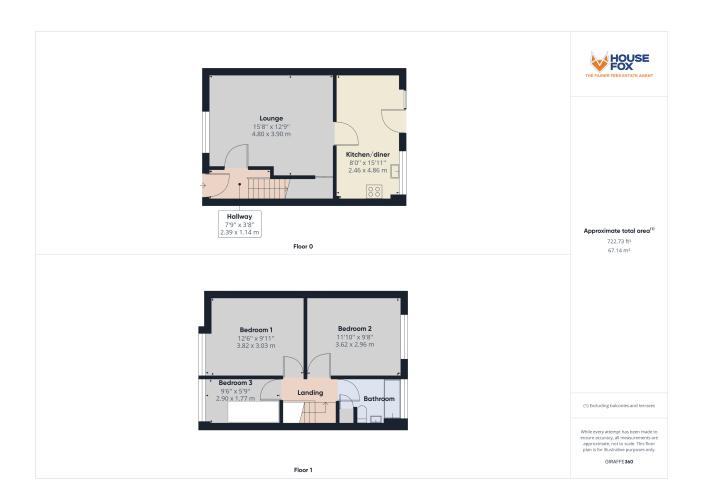

# Hallway:

Stairs to the first floor, door to the lounge

## Lounge:

15' 8" x 12' 9" (4.78m x 3.89m) Double glazed window, radiator, under stairs cupboard, door to the kitchen/diner

#### Kitchen/diner

15' 11" x 8' 0" (4.85m x 2.44m) Sink unit, floor and wall units, built in oven and hob, 2 double glazed windows, radiator, double glazed door to the garden

# First floor landing

### Bedroom 1:

12' 6" x 9' 11" (3.81m x 3.02m) Radiator, double glazed window

#### Bedroom 2:

11' 10" x 9' 8" (3.61m x 2.95m) Radiator, double glazed window

#### Bedroom 3:

9' 6" x 5' 9" (2.90m x 1.75m) Radiator, double glazed window, cabin bed

### **Bathroom:**

Bath, wash hand basin, low level WC, double glazed window, radiator