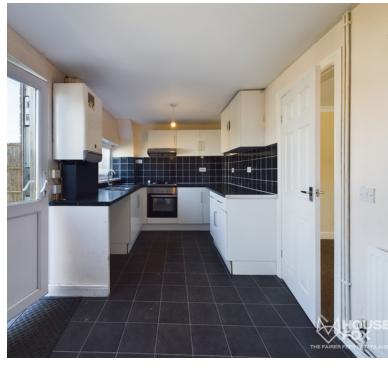

#### Kitchen/diner

15' 11" x 8' 0" (4.85m x 2.44m) Sink unit, floor and wall units, built in oven and hob, 2 double glazed windows, radiator, double glazed door to the garden