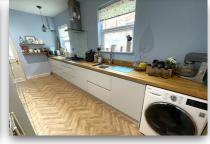

The refitted kitchen has built in appliances to include a fridge freezer, two ovens, gas hob with extractor over and dishwasher with the addition of an undermount butler style sink, large pull out storage cupboard and plenty of storage and worktop space.