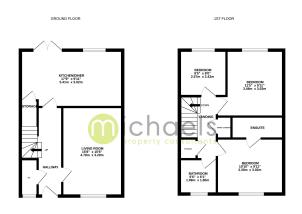

#### Floorplans

TOTAL, FLOOR AREA: 90569.01 (87.0 sq.m.) approx. White every attempt has been made to ensure the occuracy of the flooplant contained leve, measurements of costs, without costs and any short them are appointed and to negovernity in balan to any error, prospective purchase. The services, systems and optimized in them have to been terminated and to passwhere all to their completion of the services and the services of the services.