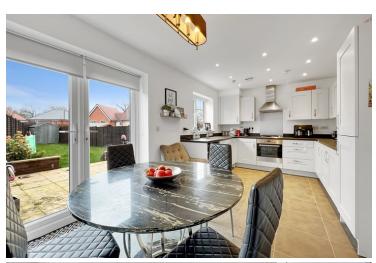

#### Living Room

## 4.78m x 3.20m (15' 8" x 10' 6")

## Kitchen/Diner

5.41m x 3.02m (17' 9" x 9' 11")