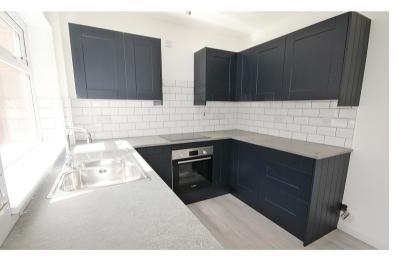

## Evesham Close, Stockton Heath.

£1,100 pcm

Stockton Heath Village Location | Fully Renovated and Modernised | Drive & Garage | Three Bedrooms | New Kitchen & Bathroom |

Located in the heart of Stockton Heath Village is this superb fully renovated property close to local amenities. The garden fronted property has an entrance porch and hallway that lead into the spacious living room that has plenty of natural light, there are double doors that lead into the kitchen/dining room which can create privacy and also brings an element of open plan. The kitchen is currently being finalised and includes an oven/hob and integrated dishwasher. Upstairs houses three spacious bedrooms, the two smaller bedrooms benefit from built in wardrobes and the family bathroom has also been refurbed with stylish grey tiles and shower over bath. Externally the property has a front and rear garden, a large driveway suitable for multiple cars and also benefits from a garage to the rear. This property is just in the final stages of its refurb and is ready for viewings to appreciate the standard of