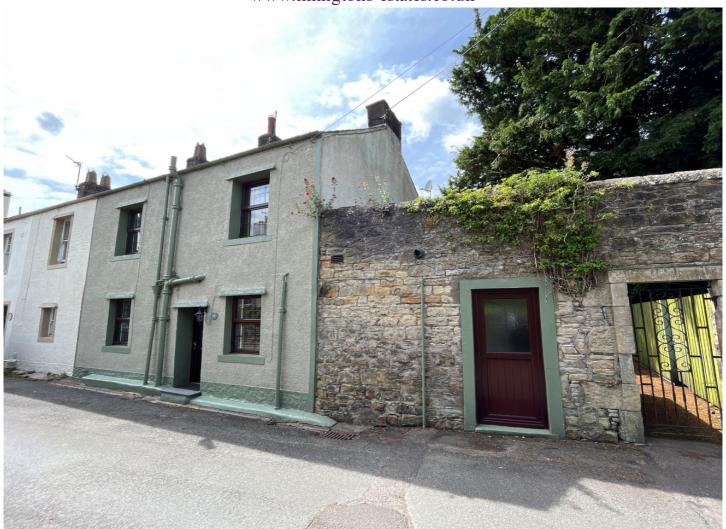

## 18 Main Street, Greysouthen, Cockermouth CA13 0UG

Price £155,000

We just love this super cute character cottage in the popular village of Greysouthen near Cockermouth which benefits from a fantastic enclosed garden to the rear with the potential to extend the property at the side if desired (subject to planning approval) to create a family home rather than a cosy cottage. The property currently includes a lovely dining hall with slate floor, a delightful living room with stove and French doors into garden, a bijou kitchen with pantry and door into a useful utility barn. To the first floor a door on the generous landing leads to bedroom 1 and a further door opens into a quirky but modern bathroom where there is a door leading into a study/2nd bedroom. The gardens are delightful including dining terrace, timber shed and a side access gate back onto the street. We think there is potential to bring the kitchen out to enlarge this and build above if desired.