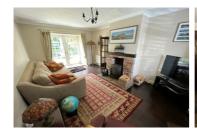

## 18 Main Street, Greysouthen, Cockermouth CA13 0UG

Price £155,000

We just love this super cute character cottage in the popular village of Greysouthen near Cockermouth which benefits from a fantastic enclosed garden to the rear with the potential to extend the property at the side if desired (subject to planning approval) to create a family home rather than a cosy cottage. The property currently includes a lovely dining hall with slate floor, a delightful living room with stove and French doors into garden, a bijou kitchen with pantry and door into a useful utility barn. To the first floor a door on the generous landing leads to bedroom 1 and a further door opens into a quirky but modern bathroom where there is a door leading into a study/2nd bedroom. The gardens are delightful including dining terrace, timber shed and a side access gate back onto the street. We think there is potential to bring the kitchen out to enlarge this and build above if desired.